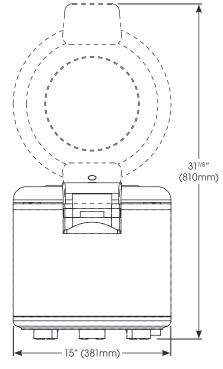

For California Customers

 $\textbf{WARNING:} Cancer \ and \ Reproductive \ Harm - \underline{www.P65Warnings.ca.gov}$ 

**FRONT VIEW** 

SIDE VIEW WITH LID OPEN

### **Specifications**

| MODEL   | DESCRIPTION                    | OVERALL DIMENSIONS |                |                    | VOLTS | HZ | WATTS | AMPS   | PLUG       | SHIP                  |
|---------|--------------------------------|--------------------|----------------|--------------------|-------|----|-------|--------|------------|-----------------------|
|         |                                | LENGTH             | DEPTH          | HEIGHT             | VOLIS | ΠΔ | WAIIS | AIVIPS | PLUG       | WEIGHT                |
| RW-S451 | Rice Warmer<br>with Hinged Lid | 19"<br>(483mm)     | 15"<br>(381mm) | 14-7/8"<br>(378mm) | 120   | 60 | 103   | 0.8    | NEMA 5-15P | 20.7 lbs<br>(9.4 kgs) |