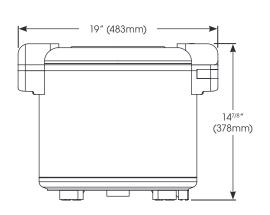

For California Customers

 $\textbf{WARNING:} Cancer \ and \ Reproductive \ Harm - \underline{www.P65Warnings.ca.gov}$ 

**FRONT VIEW** 

SIDE VIEW WITH LID OPEN

### **Specifications**

| MODEL   | DESCRIPTION                    | OVERALL DIMENSIONS |                |                    | VOLTS | HZ | WATTS | AMPS   | PLUG       | SHIP                  |
|---------|--------------------------------|--------------------|----------------|--------------------|-------|----|-------|--------|------------|-----------------------|
|         |                                | LENGTH             | DEPTH          | HEIGHT             | VOLIS | ΠΔ | WAIIS | AIVIPS | PLUG       | WEIGHT                |
| RW-S451 | Rice Warmer<br>with Hinged Lid | 19"<br>(483mm)     | 15"<br>(381mm) | 14-7/8"<br>(378mm) | 120   | 60 | 103   | 0.8    | NEMA 5-15P | 20.7 lbs<br>(9.4 kgs) |