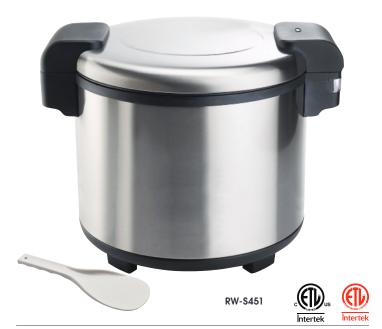

## 100 Cup Rice Warmer with Hinged Lid

Model: RW-\$451

Premium electrical parts are the foundation for the consistent quality and dependability of this 100-cup electric rice warmer from Winco.

#### **Standard Features**

- ◆ Holds up to 100 cups of cooked rice for warming
- ♦ Fingerprint-proof satin finish; heavy-duty stainless steel body
- ◆ Non-stick inner pot seals in moisture
- Energy efficient heat absorption system
- ◆ Keeps contents warm for up to 12 hours
- ◆ Includes inner pot and serving paddle
- One year parts and labor warranty

#### 100 Cup Rice Warmer with Hinged Lid

The Rice Warmer with Hinged Lid model RW-S451 as manufactured by Winco®, Lodi, NJ 07644.

Rice Warmer with Hinged Lid shall be rated at 103 Watts with NEMA 5-15P plug. Units shall be constructed of fingerprint-proof satin finish; heavy-duty stainless steel body and includes a non-stick inner pot and serving paddle. The non-stick inner pot seals in moisture and holds up to 100 cups of cooked rice for warming. Rice Warmer keeps contents warm for up to 12 hours.