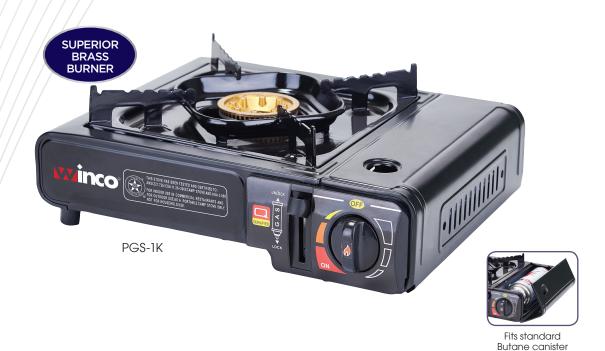

## PORTABLE BUTANE STOVE

- Single, top-quality solid brass burner, built-in pot support and wide base for stability
- Manually adjustable heat range with up to 9,500 BTU of power
- Comes with a black impact-resistant hard plastic carrying case for easy transport
- Automatic gas shut-off safety feature
- ◆ Uses standard 8 oz Butane DOT-2P canister (sold separately)
- CSA listed for commercial and outdoor use

| ITEM   | DESCRIPTION                                                | UOM  | CASE |
|--------|------------------------------------------------------------|------|------|
| PGS-1K | Portable Gas Cooker, Black, 9500 BTUs, Brass Burner w/Case | Each | 1/6  |