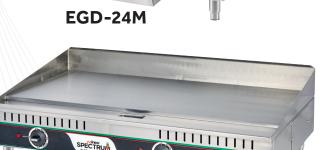

## Product Features

- Solid 1/2" thick polished steel plate for fast heat up and high heat retention
- Heavy gauge stainless steel body, and sloped side & 3" backsplash
- Large volume removable grease drawer with weep hole and baffle
- Heavy duty, stainless steel adjustable legs for stability
- Compatible for 1-phase or 3-phase operation (field convertible EGD-24M & EGD-36M)
- 3-1/4" full width grease trough

| ITEM    | DESCRIPTION               | OVERALL DIMENSIONS<br>L"X D"X H" (mm)                                                       | COOKING SURFACE<br>D" (mm) | POWER                                                     | PLUG                                 |  |
|---------|---------------------------|---------------------------------------------------------------------------------------------|----------------------------|-----------------------------------------------------------|--------------------------------------|--|
| EGD-16M | 16" Griddle, 1 Heat Zone  | 16 x 19- <sup>1</sup> / <sub>8</sub> x 12- <sup>7</sup> / <sub>8</sub><br>(406 x 486 x327)  | 15-1/8 (384)               | 120V 50/60 Hz 1750W<br>14.6A                              | NEMA 5-15P<br>NEMA 5-20P<br>(Canada) |  |
| EGD-24M | 24" Griddle, 2 Heat Zone  | 24 x 21- <sup>3</sup> / <sub>4</sub> x 12- <sup>7</sup> / <sub>8</sub><br>(610 x 551 x 327) | 16-1/2 (419)               | 208/240V~ 50/60 Hz,<br>4200/5600W, 20.2/23.4A,<br>1-phase | NEMA<br>L6-30P                       |  |
| EGD-36M | 36" Griddle, 3 Heat Zones | 36 x 21-3/4 x 12-7/8<br>(913 x 551 x 327)                                                   | 16-1/2 (419)               | 208/240V~ 50/60 Hz,<br>6300/8400W, 30.29/35A,<br>1-phase  | Field-wired by others                |  |