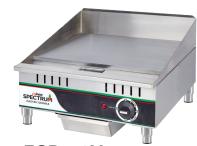

## winco® SPECTRUM COUNTERTOP **ELECTRIC GRIDDLES**

**EGD-SERIES** 

EGD-16M

## Product Features

- Solid 1/2" thick polished steel plate for fast heat up and high heat retention
- Heavy gauge stainless steel body, and sloped side & 3" backsplash
- Large volume removable grease drawer with weep hole and baffle
- Heavy duty, stainless steel adjustable legs for stability
- Compatible for 1-phase or 3-phase operation (field convertible EGD-24M & EGD-36M)
- 3-1/4" full width grease trough

| ITEM    | DESCRIPTION               | OVERALL DIMENSIONS<br>L"X D"X H" (mm)                                                       | COOKING SURFACE<br>D" (mm) | POWER                                                     | PLUG                                 |  |
|---------|---------------------------|---------------------------------------------------------------------------------------------|----------------------------|-----------------------------------------------------------|--------------------------------------|--|
| EGD-16M | 16" Griddle, 1 Heat Zone  | 16 x 19- <sup>1</sup> / <sub>8</sub> x 12- <sup>7</sup> / <sub>8</sub><br>(406 x 486 x327)  | 15-1/8 (384)               | 120V 50/60 Hz 1750W<br>14.6A                              | NEMA 5-15P<br>NEMA 5-20P<br>(Canada) |  |
| EGD-24M | 24" Griddle, 2 Heat Zone  | 24 x 21- <sup>3</sup> / <sub>4</sub> x 12- <sup>7</sup> / <sub>8</sub><br>(610 x 551 x 327) | 16-1/2 (419)               | 208/240V~ 50/60 Hz,<br>4200/5600W, 20.2/23.4A,<br>1-phase | NEMA<br>L6-30P                       |  |
| EGD-36M | 36" Griddle, 3 Heat Zones | 36 x 21-3/4 x 12-7/8<br>(913 x 551 x 327)                                                   | 16-1/2 (419)               | 208/240V~ 50/60 Hz,<br>6300/8400W, 30.29/35A,<br>1-phase  | Field-wired by others                |  |