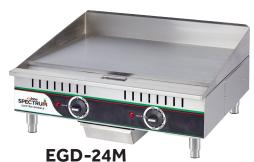

## winco® SPECTRUM COUNTERTOP **ELECTRIC GRIDDLES**

**EGD-SERIES** 

EGD-16M

## Product Features

- Solid 1/2" thick polished steel plate for fast heat up and high heat retention
- Heavy gauge stainless steel body, and sloped side & 3" backsplash
- Large volume removable grease drawer with weep hole and baffle
- Heavy duty, stainless steel adjustable legs for stability
- Compatible for 1-phase or 3-phase operation (field convertible EGD-24M & EGD-36M)
- 3-1/4" full width grease trough

| ITEM    | DESCRIPTION               | OVERALL DIMENSIONS<br>L"X D"X H" (mm)                                                       | COOKING SURFACE<br>D" (mm) | POWER                                                     | PLUG                                 |  |
|---------|---------------------------|---------------------------------------------------------------------------------------------|----------------------------|-----------------------------------------------------------|--------------------------------------|--|
| EGD-16M | 16" Griddle, 1 Heat Zone  | 16 x 19- <sup>1</sup> / <sub>8</sub> x 12- <sup>7</sup> / <sub>8</sub><br>(406 x 486 x327)  | 15-1/8 (384)               | 120V 50/60 Hz 1750W<br>14.6A                              | NEMA 5-15P<br>NEMA 5-20P<br>(Canada) |  |
| EGD-24M | 24" Griddle, 2 Heat Zone  | 24 x 21- <sup>3</sup> / <sub>4</sub> x 12- <sup>7</sup> / <sub>8</sub><br>(610 x 551 x 327) | 16-1/2 (419)               | 208/240V~ 50/60 Hz,<br>4200/5600W, 20.2/23.4A,<br>1-phase | NEMA<br>L6-30P                       |  |
| EGD-36M | 36" Griddle, 3 Heat Zones | 36 x 21-3/4 x 12-7/8<br>(913 x 551 x 327)                                                   | 16-1/2 (419)               | 208/240V~ 50/60 Hz,<br>6300/8400W, 30.29/35A,<br>1-phase  | Field-wired by others                |  |