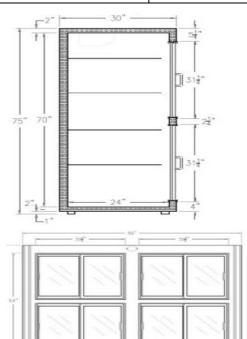

**Model: RW-38** 

## **Sliding Glass Door / Remote**

38"x30"x75"( LxWxD )

| Doors | Shelves | Refrigerant | HP  | Power    | Amps. | BTU  | Weight(lbs.) |
|-------|---------|-------------|-----|----------|-------|------|--------------|
| 4     | 8       | N/A         | N/A | 115/60/1 | 7.0   | 1400 | 200          |