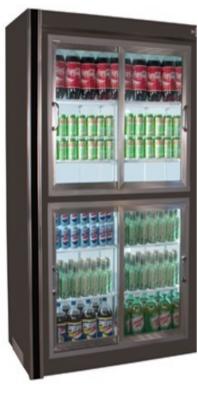

**Model: RW-38** 

## **Sliding Glass Door / Remote**

38"x30"x75"( LxWxD )

| Doors | Shelves | Refrigerant | HP  | Power    | Amps. | BTU  | Weight(lbs.) |
|-------|---------|-------------|-----|----------|-------|------|--------------|
| 4     | 8       | N/A         | N/A | 115/60/1 | 7.0   | 1400 | 200          |

## **FEATURES**

- **☒** Stainless steel exterior
- **⋈** White vinyl coated aluminum interior
- X Standard door features:
  - ✓ (4) Glass Sliding doors.
- Refrigeration system holds 33°F to 41°F (0.5°C to 5°C) for the best in food preservation.
- **⊠** Electronic control system:
  - ✓ LED lighting.
- Shelves: Adjustable, heavy duty PVC coated shelves.
- ☐ Illuminated sign panel (optional)