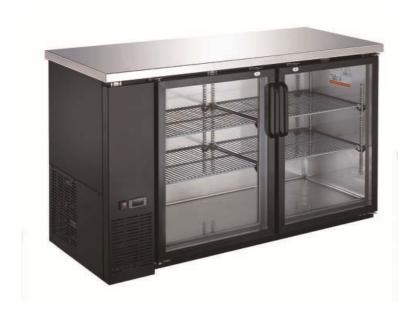

## Model: BBCI-6024G

## 24" Wide Back Bar

| Doors | Shelves | Refrigerant | HP  | Power    | Amps. | Cu.ft. | Weight(lbs.) |
|-------|---------|-------------|-----|----------|-------|--------|--------------|
| 2     | 4       | R290        | 1/3 | 115/60/1 | 6.4   | 15.8   | 250          |

## **FEATURES**

- **☐** Cabinet Construction standard:
  - ✓ Exterior includes attractive, wear resistant vinyl on steel in black finish.
  - ✓ Internal standard construction utilizes stainless steel walls, floor and ceiling.
- **Refrigeration system:** 
  - ✓ Uses R290 which is CFC and HCFC-free to protect the environment.
  - ✓ Holds 33°F to 38°F (0.5°C to 3.3°C) for the best in food preservation.
- **⊠** Electronic control system:
  - ✓ Plug-in directly 115/60/1, 15amp.
- Sanitation: SNF-7 approved for packaged and bottled product.
- ☐ LED light: inside in cabinet.
- Easily accessible condenser coil for cleaning, and easy service access.
- Simple installation with no plumbing required.
- Designed to accommodate a variety of beer kegs.