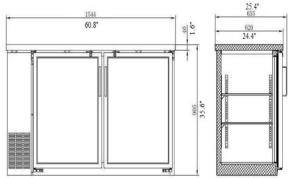

## Model: BBCI-6024G

## 24" Wide Back Bar

| Doors | Shelves | Refrigerant | HP  | Power    | Amps. | Cu.ft. | Weight(lbs.) |
|-------|---------|-------------|-----|----------|-------|--------|--------------|
| 2     | 4       | R290        | 1/3 | 115/60/1 | 6.4   | 15.8   | 250          |