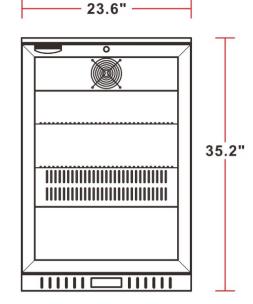

### **DIMENSIONS**

| Exterior Dimensions  | 23.62″W x 20.87″D x 35.23″H |
|----------------------|-----------------------------|
| Interior Dimensions  | 20.47"W x 16.26"D x 29.33"H |
| Packaging Dimensions | 25.39"W x 22.44"D x 38.58"H |
| Net Volume           | 5 cu. ft.                   |
| Unit Weight          | 73 lb.                      |
| Shipping Weight      | 91 lb.                      |

# **TECHNICAL DRAWING**

MODEL: U-BB1 MFR ITEM: LG-138HA