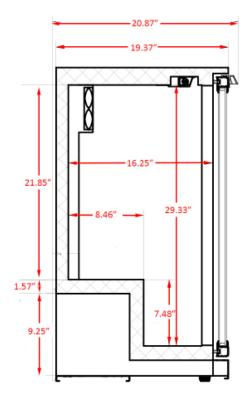

### **DIMENSIONS**

| Exterior Dimensions  | 23.62″W x 20.87″D x 35.23″H |
|----------------------|-----------------------------|
| Interior Dimensions  | 20.47"W x 16.26"D x 29.33"H |
| Packaging Dimensions | 25.39"W x 22.44"D x 38.58"H |
| Net Volume           | 5 cu. ft.                   |
| Unit Weight          | 73 lb.                      |
| Shipping Weight      | 91 lb.                      |

# **TECHNICAL DRAWING**

MODEL: U-BB1 MFR ITEM: LG-138HA