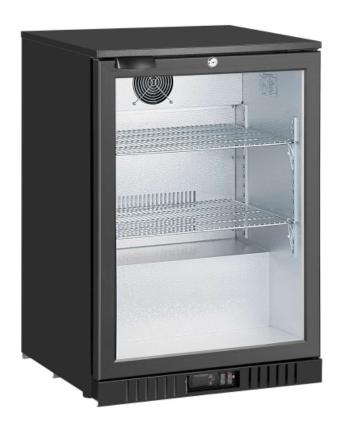

# U-BB1 24" Countertop Swing Door Merchandising Bar Cooler

### **FEATURES**

- · Black coated exterior
- · High efficiency with air-forced cooling
- · Refrigeration system keeps food at safe temperatures
- · Self-closing doors
- Adjustable feet
- · Brilliant interior LED light
- · Adjustable heavy-duty chrome coated shelves
- · Electronic control system
- · Powerful interior fan motor
- 110v plug and play
- · Hydro-Carbon R600a refrigerant

This unit are perfect for bars, restaurants, nightclubs, and other establishments that serve cans and bottles of beer, keg, and wine. A great way to draw customers' attention to what's on offer towards boosting impulse sales in your establishment.