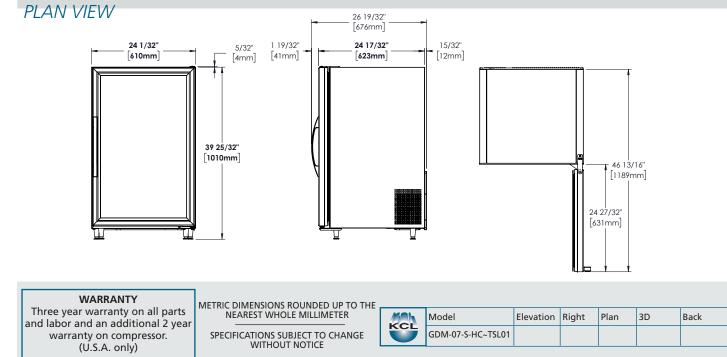

|                   |       |         | C                                      | .nart unne |       | Junded | up to the hearest 1/8 | minnete | is rounded                    | up to next wi              | iole number). |
|-------------------|-------|---------|----------------------------------------|------------|-------|--------|-----------------------|---------|-------------------------------|----------------------------|---------------|
|                   |       |         | Cabinet Dimensions<br>(inches)<br>(mm) |            |       |        |                       | NEMA    | Cord<br>Length<br>(total ft.) | Crated<br>Weight<br>(lbs.) |               |
| Model             | Doors | Shelves | L                                      | D†         | Н     | HP     | Voltage               | Amps    |                               | (total m)                  | (kg)          |
| GDM-07-S-HC~TSL01 | 1     | 3       | 241⁄8                                  | 245⁄8      | 397⁄8 | 1⁄6    | 115/60/1              | 1.9     | 5-15P                         | 9                          | TBD           |
|                   |       |         | 613                                    | 626        | 1013  | 1⁄6    | 230-240/50/1          | 1.1     |                               | 2.74                       | TBD           |

† Depth does not include 1%" (42 mm) for door handle. Depth does not include ½" (13 mm) for system mechanical components.

▲ Plug type varies by country.

|                        | APPROVALS: | AVAILABLE AT: |
|------------------------|------------|---------------|
| 7/18 Printed in U.S.A. |            |               |