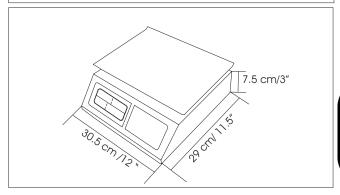

| 9999.99                         |  |
| Operation temperature | 14 to 104°F (-10 to 40 °C)      |  |
| Storage temperature   | -4 to 122°F (-20 to 50 °C)      |  |
| Net weight            | 10.2 lb / 4.62 kg               |  |
| Shipping weight       | 13.3 lb / 6.02 kg               |  |

**SPECIFICATIONS** 

# EXPEDITES CUSTOMER SERVICE

The L-PC scales are capable to store the price of 100 products, and it features 8 direct access memory keys.



## EASY TO OPERATE

The color coded keyboard allows basic and advanced operations for ease of use.







#### **PORTABLE**

The L-PC operates with an AC adapter or a long lasting rechargeable battery (100 hours approximately) BATTERY INCLUDED

PC communication Includes PC or printer interface through serial port RS-232



### **DIMENSIONS**



### **QUALITY SPECS**



DISTRIBUTED BY