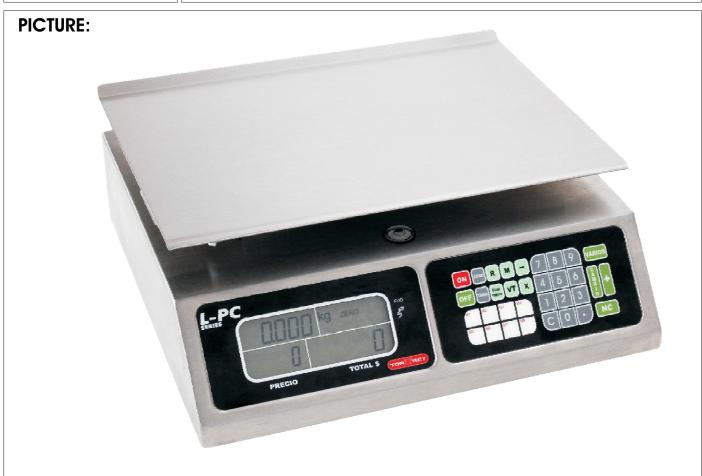

| LINE:  | RETAIL ELECTRONIC SCALES |  |
|--------|--------------------------|--|
| MODEL: | L-PC 40L                 |  |

| USE                                                                                             | CAPACITY AND DIMENSIONS    |                         |  |
|-------------------------------------------------------------------------------------------------|----------------------------|-------------------------|--|
| * Convenience stores * Butcher shops * Dairy * Produce * Bakery * Delis * Street markets * etc. | MODEL                      | L-PC-40L                |  |
|                                                                                                 | Capacity  Minimum division | 40 lb<br>40 lb x .01 lb |  |
|                                                                                                 | Plate dimensions           | 8.7 x 11.8"( 22 x 30cm) |  |

### **BENEFITS**

- Portable: Can operates in reduced spaces, thanks to its small size
- 100 price memories
- 8 direct access memory keys
- Stainless steel construction

LINE:

**RETAIL ELECTRONIC SCALES** 

#### **EASY TO CLEAN**

Highly sanitary Because of its stainless steel construction and its membrane keyboard it is very easy to clean and it is ideal for hygienic (Nonwaterproof)

| <u> </u>              |                                 |  |
|-----------------------|---------------------------------|--|
|                       | L-PC 40L                        |  |
| Capacity              | 40 lb                           |  |
| Minimum division      | 40 lb x 0.01 lb                 |  |
| Memories              | 100                             |  |
| Display               | Liquid crystal display          |  |
| Rechargeable battery  | Included                        |  |
| Maximum tare          | 40 lb                           |  |
| Plate                 | 8.7 x 11.8" (22.5 cm x 30.5 cm) |  |
| Maximum price         | 999.99                          |  |
| Maximum price \$/max  | 9999.99                         |  |
| Operation temperature | 14 to 104°F (-10 to 40 °C)      |  |
| Storage temperature   | -4 to 122°F (-20 to 50 °C)      |  |
| Net weight            | 10.2 lb / 4.62 kg               |  |
| Shipping weight       | 13.3 lb / 6.02 kg               |  |

#### **PORTABLE**

The L-PC operates with an AC adapter or a long lasting rechargeable battery (100 hours approximately) BATTERY INCLUDED

PC communication Includes PC or printer interface through serial port RS-232