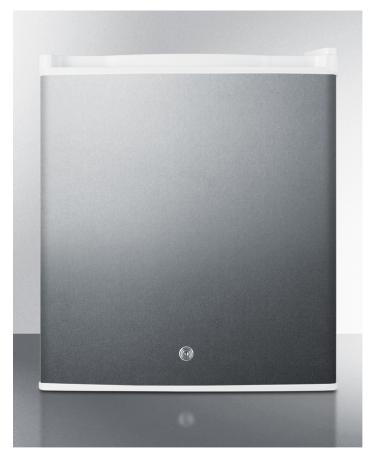

# **FFAR25L7BISS**

### 20.75" x 17" x 19.13" (H x W x D)

Commercially approved compact built-in all-refrigerator with digital thermostat and stainless steel door

#### **Highlights:**

Flexible design allows built-in or freestanding use

Factory-installed lock provides security you can count on

Digital thermostat for easier and more precise temperature management