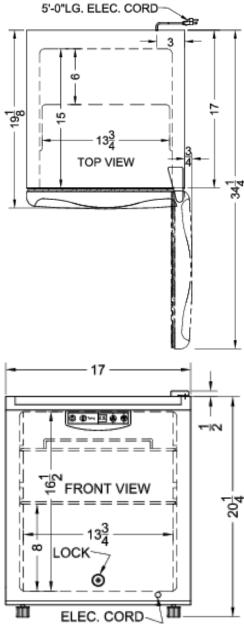

## **FFAR25L7BISS Specifications:**

| Overview                                                                                                                                                                                                                               |                                                                                                                                     |  |  |  |
|----------------------------------------------------------------------------------------------------------------------------------------------------------------------------------------------------------------------------------------|-------------------------------------------------------------------------------------------------------------------------------------|--|--|--|
| Height of Cabinet                                                                                                                                                                                                                      | 20.25" (51 cm)                                                                                                                      |  |  |  |
| Height to Hinge Cap                                                                                                                                                                                                                    | 20.75" (53 cm)                                                                                                                      |  |  |  |
| Width                                                                                                                                                                                                                                  | 17.0" (43 cm)                                                                                                                       |  |  |  |
| Width with Door Open                                                                                                                                                                                                                   | 17.75" (45 cm)                                                                                                                      |  |  |  |
| Depth                                                                                                                                                                                                                                  | 19.13" (49 cm)                                                                                                                      |  |  |  |
| Depth with door at 90°                                                                                                                                                                                                                 | 34.25" (87 cm)                                                                                                                      |  |  |  |
| Capacity                                                                                                                                                                                                                               | 1.7 cu.ft. (48 L)                                                                                                                   |  |  |  |
| Defrost Type                                                                                                                                                                                                                           | Automatic                                                                                                                           |  |  |  |
| Door                                                                                                                                                                                                                                   | Stainless Steel                                                                                                                     |  |  |  |
| Cabinet                                                                                                                                                                                                                                | White                                                                                                                               |  |  |  |
| US Electrical Safety                                                                                                                                                                                                                   | ETL                                                                                                                                 |  |  |  |
| Canadian Electrical Safety                                                                                                                                                                                                             | ETL-C                                                                                                                               |  |  |  |
| Sanitation                                                                                                                                                                                                                             | ETL-S                                                                                                                               |  |  |  |
| Amps                                                                                                                                                                                                                                   | 1.3                                                                                                                                 |  |  |  |
| Voltage/Frequency                                                                                                                                                                                                                      | 115 V AC/60 Hz                                                                                                                      |  |  |  |
| Weight                                                                                                                                                                                                                                 | 55.0 lbs. (25 kg)                                                                                                                   |  |  |  |
| Shipping Weight                                                                                                                                                                                                                        | 60.0 lbs. (27 kg)                                                                                                                   |  |  |  |
| Parts & Labor Warranty                                                                                                                                                                                                                 | 1 Year                                                                                                                              |  |  |  |
| Compressor Warranty                                                                                                                                                                                                                    | 5 Years                                                                                                                             |  |  |  |
| Refrigerator Features                                                                                                                                                                                                                  |                                                                                                                                     |  |  |  |
|                                                                                                                                                                                                                                        |                                                                                                                                     |  |  |  |
| Door Swing                                                                                                                                                                                                                             | RHD                                                                                                                                 |  |  |  |
| Door Swing<br>Reversible                                                                                                                                                                                                               | RHD<br>Yes                                                                                                                          |  |  |  |
| 0                                                                                                                                                                                                                                      |                                                                                                                                     |  |  |  |
| Reversible                                                                                                                                                                                                                             | Yes                                                                                                                                 |  |  |  |
| Reversible<br>Shelf Type                                                                                                                                                                                                               | Yes<br>Chrome                                                                                                                       |  |  |  |
| Reversible<br>Shelf Type<br>Shelf Qty                                                                                                                                                                                                  | Yes<br>Chrome<br>2                                                                                                                  |  |  |  |
| Reversible<br>Shelf Type<br>Shelf Qty<br>Adjustable Shelves                                                                                                                                                                            | Yes<br>Chrome<br>2<br>Yes                                                                                                           |  |  |  |
| Reversible<br>Shelf Type<br>Shelf Qty<br>Adjustable Shelves<br>Thermostat Type                                                                                                                                                         | Yes<br>Chrome<br>2<br>Yes<br>Digital                                                                                                |  |  |  |
| Reversible   Shelf Type   Shelf Qty   Adjustable Shelves   Thermostat Type   Refrigerant Type                                                                                                                                          | Yes<br>Chrome<br>2<br>Yes<br>Digital<br>R600a                                                                                       |  |  |  |
| Reversible<br>Shelf Type<br>Shelf Qty<br>Adjustable Shelves<br>Thermostat Type<br>Refrigerant Type<br>Refrigerant Amount                                                                                                               | Yes<br>Chrome<br>2<br>Yes<br>Digital<br>R600a<br>0.6oz.                                                                             |  |  |  |
| Reversible   Shelf Type   Shelf Qty   Adjustable Shelves   Thermostat Type   Refrigerant Type   Refrigerant Amount   High Side PSI                                                                                                     | Yes<br>Chrome<br>2<br>Yes<br>Digital<br>R600a<br>0.6oz.<br>270.0                                                                    |  |  |  |
| Reversible<br>Shelf Type<br>Shelf Qty<br>Adjustable Shelves<br>Thermostat Type<br>Refrigerant Type<br>Refrigerant Amount<br>High Side PSI<br>Low Side PSI                                                                              | Yes<br>Chrome<br>2<br>Yes<br>Digital<br>R600a<br>0.6oz.<br>270.0<br>103.0                                                           |  |  |  |
| Reversible   Shelf Type   Shelf Qty   Adjustable Shelves   Thermostat Type   Refrigerant Type   Refrigerant Amount   High Side PSI   Low Side PSI   Interior Light                                                                     | Yes<br>Chrome<br>2<br>Yes<br>Digital<br>R600a<br>0.6oz.<br>270.0<br>103.0<br>Yes                                                    |  |  |  |
| Reversible   Shelf Type   Shelf Qty   Adjustable Shelves   Thermostat Type   Refrigerant Type   Refrigerant Amount   High Side PSI   Low Side PSI   Interior Light   Temperature Range                                                 | Yes<br>Chrome<br>2<br>Yes<br>Digital<br>R600a<br>0.6oz.<br>270.0<br>103.0<br>Yes                                                    |  |  |  |
| Reversible   Shelf Type   Shelf Qty   Adjustable Shelves   Thermostat Type   Refrigerant Type   Refrigerant Amount   High Side PSI   Low Side PSI   Interior Light   Temperature Range   Dimensions                                    | Yes<br>Chrome<br>2<br>Yes<br>Digital<br>R600a<br>0.6oz.<br>270.0<br>103.0<br>Yes<br>34°F to 43°F                                    |  |  |  |
| Reversible   Shelf Type   Shelf Qty   Adjustable Shelves   Thermostat Type   Refrigerant Type   Refrigerant Amount   High Side PSI   Low Side PSI   Interior Light   Temperature Range   Dimensions   Interior Height                  | Yes<br>Chrome<br>2<br>Yes<br>Digital<br>R600a<br>0.6oz.<br>270.0<br>103.0<br>Yes<br>34°F to 43°F                                    |  |  |  |
| Reversible   Shelf Type   Shelf Qty   Adjustable Shelves   Thermostat Type   Refrigerant Type   Refrigerant Amount   High Side PSI   Low Side PSI   Interior Light   Temperature Range   Dimensions   Interior Height   Interior Width | Yes<br>Chrome<br>2<br>Yes<br>Digital<br>R600a<br>0.6oz.<br>270.0<br>103.0<br>Yes<br>34°F to 43°F<br>16.5" (42 cm)<br>13.75" (35 cm) |  |  |  |

| Compressor Step Depth | 6.0" (15 cm) |  |
|-----------------------|--------------|--|
|                       |              |  |