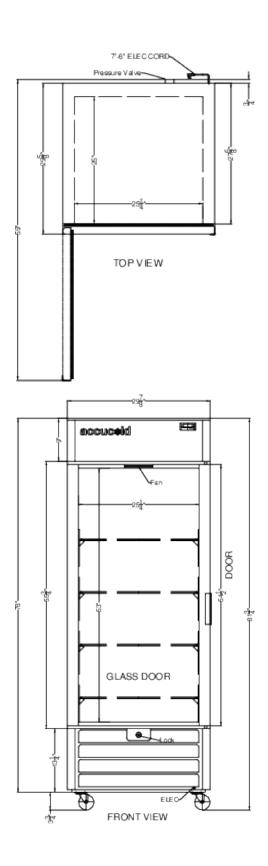

# SCRR261GLH

81.75" x 29.88" x 29.63" (H x W x D)

21.34 cu.ft. commercial beverage center with self-closing glass door, front lock, and white cabinet

## **SCRR261GLH Specifications:**

| Overview                                                                                                                             |                                                           |
|--------------------------------------------------------------------------------------------------------------------------------------|-----------------------------------------------------------|
| Height of Cabinet                                                                                                                    | 81.75" (208 cm)                                           |
| Width                                                                                                                                | 29.88" (76 cm)                                            |
| Depth                                                                                                                                | 29.63" (75 cm)                                            |
| Depth with door at 90°                                                                                                               | 59.0" (150 cm)                                            |
| Capacity                                                                                                                             | 21.34 cu.ft. (604<br>L)                                   |
| Defrost Type                                                                                                                         | Automatic                                                 |
| Door                                                                                                                                 | Glass                                                     |
| Cabinet                                                                                                                              | White                                                     |
| US Electrical Safety                                                                                                                 | UL                                                        |
| Canadian Electrical<br>Safety                                                                                                        | ULC                                                       |
| Sanitation                                                                                                                           | UL-S                                                      |
| Amps                                                                                                                                 | 3.2                                                       |
| Voltage/Frequency                                                                                                                    | 115 V AC/60 Hz                                            |
| Weight                                                                                                                               | 280.0 lbs. (127 kg)                                       |
| Shipping Weight                                                                                                                      | 300.0 lbs. (136 kg)                                       |
| Parts & Labor Warranty                                                                                                               | 1 Year                                                    |
| Compressor Warranty                                                                                                                  | 5 Years                                                   |
| UPC                                                                                                                                  | 761101089300                                              |
| Refrigerator Features                                                                                                                |                                                           |
| Door Swing                                                                                                                           | LHD                                                       |
| Reversible                                                                                                                           | Yes                                                       |
| Shelf Type                                                                                                                           | Wire                                                      |
| Shelf Qty                                                                                                                            | 4                                                         |
| Adjustable Shelves                                                                                                                   | Yes                                                       |
| Thermostat Type                                                                                                                      | D:-:1-1                                                   |
|                                                                                                                                      | Digital                                                   |
| Fan Type                                                                                                                             | Interior                                                  |
| Fan Type  Refrigerant Type                                                                                                           |                                                           |
| · · · · · · · · · · · · · · · · · · ·                                                                                                | Interior                                                  |
| Refrigerant Type                                                                                                                     | Interior<br>R290a                                         |
| Refrigerant Type Refrigerant Amount                                                                                                  | Interior<br>R290a<br>2.5oz.                               |
| Refrigerant Type Refrigerant Amount High Side PSI                                                                                    | Interior<br>R290a<br>2.5oz.<br>274.0                      |
| Refrigerant Type Refrigerant Amount High Side PSI Low Side PSI                                                                       | Interior<br>R290a<br>2.5oz.<br>274.0<br>115.0             |
| Refrigerant Type Refrigerant Amount High Side PSI Low Side PSI Wheel Qty                                                             | Interior<br>R290a<br>2.5oz.<br>274.0<br>115.0             |
| Refrigerant Type Refrigerant Amount High Side PSI Low Side PSI Wheel Qty Interior Light                                              | Interior<br>R290a<br>2.5oz.<br>274.0<br>115.0<br>4<br>Yes |
| Refrigerant Type Refrigerant Amount High Side PSI Low Side PSI Wheel Qty Interior Light Temperature Range                            | Interior<br>R290a<br>2.5oz.<br>274.0<br>115.0<br>4<br>Yes |
| Refrigerant Type Refrigerant Amount High Side PSI Low Side PSI Wheel Qty Interior Light Temperature Range Dimensions                 | Interior R290a 2.5oz. 274.0 115.0 4 Yes 35.6° to 46.4°F   |
| Refrigerant Type Refrigerant Amount High Side PSI Low Side PSI Wheel Qty Interior Light Temperature Range Dimensions Interior Height | Interior R290a 2.5oz. 274.0 115.0 4 Yes 35.6° to 46.4°F   |