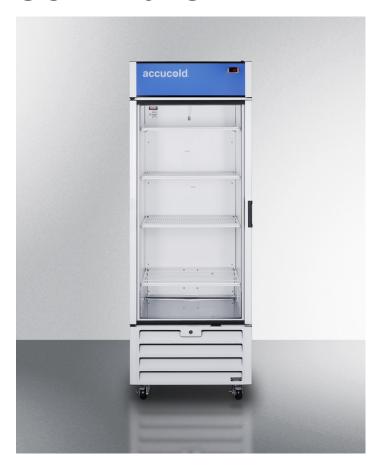

# SCRR261GLH

81.75" x 29.88" x 29.63" (H x W x D)

21.34 cu.ft. commercial beverage center with self-closing glass door, front lock, and white cabinet

### **Highlights:**

Made in North America in a TAA designated country

Commercially approved for use in foodservice environments

Self-closing door ensures stored items are not accidentally overexposed to warm temperatures

#### **Product Features:**

Commercial beverage center made in North All-refrigerator designed for use in commercial establishments America

| TAA compliant          | Ideal for GSA contracts and other applications requiring a unit to have been manufactured in a TAA designated country |  |
|------------------------|-----------------------------------------------------------------------------------------------------------------------|--|
| Commercially listed    | UL-S listed to NSF-7 commercial standards                                                                             |  |
| Glass door             | Tempered glass door provides a full display of stored items                                                           |  |
| Self-closing door      | Door automatically closes if left ajar to help protect items in high traffic settings                                 |  |
| Factory-installed lock | Keyed lock for a secure interior (2 keys included)                                                                    |  |
| Casters included       | Pre-installed wheels allow you to easily move the unit as needed and lock into place with the front brakes            |  |
| Pocket handle          | Handle recessed in the side of the door for more efficiency in crowded commercial settings where every inch counts    |  |
| Fan-cooled interior    | Powerful fan-forced cooling to ensure fast temperature recovery                                                       |  |
|                        |                                                                                                                       |  |