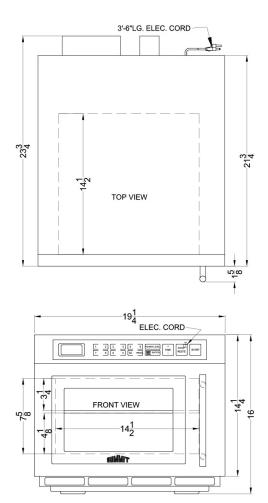

## **SCM1800M2 Specifications:**

| Overview                   |                   |  |
|----------------------------|-------------------|--|
| Height of Cabinet          | 16.0" (41 cm)     |  |
| Width                      | 19.25" (49 cm)    |  |
| Depth                      | 23.75" (60 cm)    |  |
| Depth with Handle          | 25.38" (64 cm)    |  |
| Depth with door at 90°     | 41.75" (106 cm)   |  |
| Capacity                   | 1.1 cu.ft. (31 L) |  |
| Cabinet                    | Stainless Steel   |  |
| US Electrical Safety       | ETL               |  |
| Canadian Electrical Safety | ETL-C             |  |
| Sanitation                 | ETL-S             |  |
| Amps                       | 15.0              |  |
| Voltage/Frequency          | 220 V AC/60 Hz    |  |
| Weight                     | 76.0 lbs. (34 kg) |  |
| Shipping Weight            | 85.0 lbs. (39 kg) |  |
| Parts & Labor Warranty     | 90 Days           |  |
| Microwave                  |                   |  |
| Туре                       | Countertop        |  |
| Wattage                    | 1800.0            |  |
| Controls                   | Digital           |  |
| Digital Display            | Yes               |  |