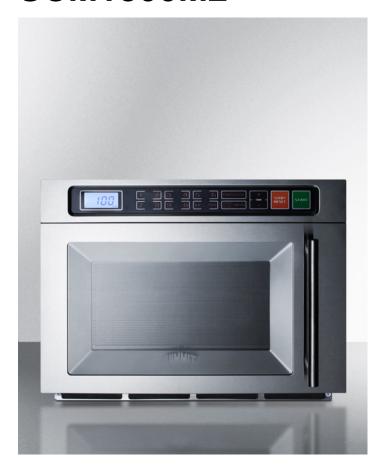

## SCM1800M2

16" x 19.25" x 23.75" (H x W x D)

Dual magnetron commercial microwave in stainless steel

## **Highlights:**

Commercially approved to NSF standards with a heavy duty design specially featured for the foodservice industry

Stainless steel construction ensures long-lasting durability in busy settings

Dual magnetron design ensures even heating with faster results

## **Product Features:**

| Stainless steel construction | Durable construction inside and out for heavy duty use in high traffic areas                                                    |  |
|------------------------------|---------------------------------------------------------------------------------------------------------------------------------|--|
| Dual magnetron design        | Two sources of microwave heat ensure faster cooking with increased power                                                        |  |
| Commercially listed          | Approved to NSF standards for use in the foodservice industry                                                                   |  |
| Removable shelf              | Heavy duty ceramic board lets you cook more items with its innovative shelf design, maximizing the 1.1 cu.ft. interior          |  |
| Digital controls             | Intuitive digital touch controls with large LED readout for easy cooking                                                        |  |
| One-touch cooking programs   | Save up to 20 cooking programs for fast and intuitive use                                                                       |  |
| Multiple power levels        | 10 levels of heating allow you to find the perfect heat setting for every item                                                  |  |
| Multi-stage cooking          | More flexibility when cooking with programmable settings to adjust heat as you cook                                             |  |
| Operations count             | Allows the user to analyze the usage of the microwave and its saved cooking programs for a better understanding of traffic flow |  |