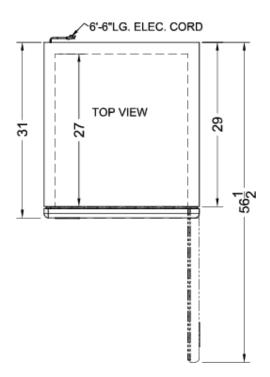

## **SCFF237**

83.75" x 27.5" x 31" (H x W x D)

23 cu.ft. commercial reach-in all-freezer in complete stainless steel

## **SCFF237 Specifications:**

| Overview                      |                        |  |
|-------------------------------|------------------------|--|
| Height of Cabinet             | 83.75" (213 cm)        |  |
| Width                         | 27.5" (70 cm)          |  |
| Depth                         | 31.0" (79 cm)          |  |
| Depth with door at 90°        | 56.5" (144 cm)         |  |
| Capacity                      | 23.0 cu.ft. (651 L)    |  |
| Defrost Type                  | Frost-Free             |  |
| Door                          | Stainless Steel        |  |
| Cabinet                       | Stainless Steel        |  |
| US Electrical Safety          | UL                     |  |
| Canadian Electrical<br>Safety | ULC                    |  |
| Sanitation                    | ETL-S                  |  |
| Amps                          | 8.0                    |  |
| Voltage/Frequency             | 115 V AC/60 Hz         |  |
| Weight                        | 273.0 lbs. (124<br>kg) |  |
| Shipping Weight               | 293.0 lbs. (133<br>kg) |  |
| Parts & Labor Warranty        | 2 Years                |  |
| Compressor Warranty           | 5 Years                |  |
| UPC                           | 761101062372           |  |
| Freezer                       |                        |  |
| Door Swing                    | RHD                    |  |
| Reversible                    | No                     |  |
| Interior Height               | 51.5" (131 cm)         |  |
| Interior Width                | 23.5" (60 cm)          |  |
| Interior Depth                | 27.0" (69 cm)          |  |
| Shelf Type                    | Wire                   |  |
| Shelf Qty                     | 4                      |  |
| Adjustable Shelves            | Yes                    |  |
| Thermostat Type               | Digital                |  |
| Interior Light                | Yes                    |  |
| Fan Type                      | Interior               |  |
| Refrigerant Type              | R290a                  |  |
| Refrigerant Amount            | 3.5 oz.                |  |
| Wheels                        |                        |  |
| Temperature Range             | -10 to 25°F            |  |