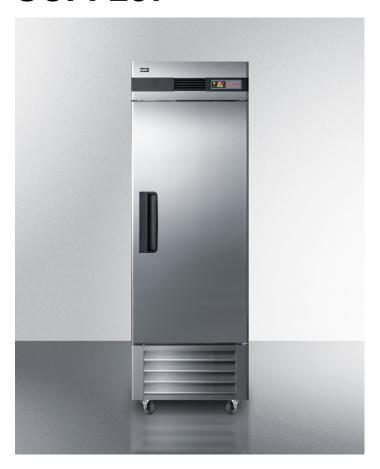

## **SCFF237**

83.75" x 27.5" x 31" (H x W x D)

23 cu.ft. commercial reach-in all-freezer in complete stainless steel

## **Product Features:**

| Commercially approved                           | Commercial construction meeting UL commercial listing standards                                                                                                 |  |
|-------------------------------------------------|-----------------------------------------------------------------------------------------------------------------------------------------------------------------|--|
| Complete stainless steel construction           | Interior and exterior are entirely constructed from stainless steel for lasting durability and easy cleanup                                                     |  |
| Forced air cooling                              | Top-mounted commercial fan ensures rapid temperature recovery                                                                                                   |  |
| Automatic defrost with adjustable cycle defrost | Adjustable cycle defrost operation ensures the unit avoid temperature spikes and ice buildup                                                                    |  |
| Self-closing door                               | Closes to save energy but will remain open when the door is opened at a 90° angle for easier loading                                                            |  |
| Open door alarm                                 | Alarm will beep 3 times if the door is left open for 30 seconds, 5 times at 60 seconds, and will sound continuously if the door is open for more than 5 minutes |  |
| Temperature alarm                               | Visual and audible alarms alert if the interior temperature rises or falls out of set range                                                                     |  |
| 6 inch casters                                  | 6 inch casters                                                                                                                                                  |  |
| Microprocessor control panel                    | Digital controls with a large LED readout in Celsius or Fahrenheit for intuitive temperature management                                                         |  |