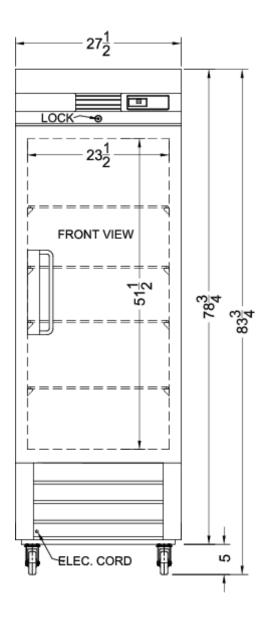

## **SCFF237**

83.75" x 27.5" x 31" (H x W x D)

23 cu.ft. commercial reach-in all-freezer in complete stainless steel

## **SCFF237 Specifications:**

| Overview                      |                        |  |
|-------------------------------|------------------------|--|
| Height of Cabinet             | 83.75" (213 cm)        |  |
| Width                         | 27.5" (70 cm)          |  |
| Depth                         | 31.0" (79 cm)          |  |
| Depth with door at 90°        | 56.5" (144 cm)         |  |
| Capacity                      | 23.0 cu.ft. (651 L)    |  |
| Defrost Type                  | Frost-Free             |  |
| Door                          | Stainless Steel        |  |
| Cabinet                       | Stainless Steel        |  |
| US Electrical Safety          | UL                     |  |
| Canadian Electrical<br>Safety | ULC                    |  |
| Sanitation                    | ETL-S                  |  |
| Amps                          | 8.0                    |  |
| Voltage/Frequency             | 115 V AC/60 Hz         |  |
| Weight                        | 273.0 lbs. (124<br>kg) |  |
| Shipping Weight               | 293.0 lbs. (133<br>kg) |  |
| Parts & Labor Warranty        | 2 Years                |  |
| Compressor Warranty           | 5 Years                |  |
| UPC                           | 761101062372           |  |
| Freezer                       |                        |  |
| Door Swing                    | RHD                    |  |
| Reversible                    | No                     |  |
| Interior Height               | 51.5" (131 cm)         |  |
| Interior Width                | 23.5" (60 cm)          |  |
| Interior Depth                | 27.0" (69 cm)          |  |
| Shelf Type                    | Wire                   |  |
| Shelf Qty                     | 4                      |  |
| Adjustable Shelves            | Yes                    |  |
| Thermostat Type               | Digital                |  |
| Interior Light                | Yes                    |  |
| Fan Type                      | Interior               |  |
| Refrigerant Type              | R290a                  |  |
| Refrigerant Amount            | 3.5 oz.                |  |
| Wheels                        |                        |  |
| Temperature Range             | -10 to 25°F            |  |