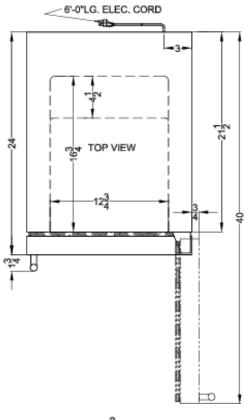

### FF1843BKSADA Specifications:

| Height of Cabinet<br>Width<br>Width with Door Open<br>Depth<br>Depth with Handle | 31.5" (80 cm)<br>17.75" (45 cm)<br>18.5" (47 cm)<br>24.0" (61 cm)<br>24.75" (63 cm)<br>40.0" (102 cm) |  |  |
|----------------------------------------------------------------------------------|-------------------------------------------------------------------------------------------------------|--|--|
| Width with Door Open<br>Depth                                                    | 18.5" (47 cm)<br>24.0" (61 cm)<br>24.75" (63 cm)                                                      |  |  |
| Depth                                                                            | 24.0" (61 cm)<br>24.75" (63 cm)                                                                       |  |  |
| •                                                                                | 24.75" (63 cm)                                                                                        |  |  |
| Depth with Handle                                                                | . ,                                                                                                   |  |  |
|                                                                                  | . ,                                                                                                   |  |  |
| Depth with door at 90°                                                           | . ,                                                                                                   |  |  |
| Capacity                                                                         | 2.7 cu.ft. (76 L)                                                                                     |  |  |
| Defrost Type                                                                     | Automatic                                                                                             |  |  |
| Door                                                                             | Black Stainless<br>Steel                                                                              |  |  |
| Cabinet                                                                          | Black                                                                                                 |  |  |
| US Electrical Safety                                                             | ETL                                                                                                   |  |  |
| Canadian Electrical<br>Safety                                                    | ETL-C                                                                                                 |  |  |
| Sanitation                                                                       | ETL-S                                                                                                 |  |  |
| Energy Usage/Year                                                                | 250.0kWh/year                                                                                         |  |  |
| Amps                                                                             | 1.1                                                                                                   |  |  |
| Voltage/Frequency                                                                | 115 V AC/60 Hz                                                                                        |  |  |
| Weight                                                                           | 103.0 lbs. (47 kg)                                                                                    |  |  |
| Shipping Weight                                                                  | 108.0 lbs. (49 kg)                                                                                    |  |  |
| Parts & Labor Warranty                                                           | 1 Year                                                                                                |  |  |
| Compressor Warranty                                                              | 5 Years                                                                                               |  |  |
| UPC                                                                              | 761101060064                                                                                          |  |  |
| Refrigerator Features                                                            |                                                                                                       |  |  |
| Door Swing                                                                       | RHD                                                                                                   |  |  |
| Reversible                                                                       | Yes                                                                                                   |  |  |
| Shelf Type                                                                       | Chrome                                                                                                |  |  |
| Shelf Qty                                                                        | 4                                                                                                     |  |  |
| Adjustable Shelves                                                               | Yes                                                                                                   |  |  |
| Thermostat Type                                                                  | Digital                                                                                               |  |  |
| Fan Type                                                                         | Interior and<br>Exterior                                                                              |  |  |
| Refrigerant Type                                                                 | R600a                                                                                                 |  |  |
| Refrigerant Amount                                                               | 1.06oz.                                                                                               |  |  |
| High Side PSI                                                                    | 150.0                                                                                                 |  |  |
| Low Side PSI                                                                     | 50.0                                                                                                  |  |  |
| Level Legs Qty                                                                   | 2                                                                                                     |  |  |
| Interior Light                                                                   | Yes                                                                                                   |  |  |
| Dimensions                                                                       |                                                                                                       |  |  |

| Interior Height           | 23.5" (60 cm)  |
|---------------------------|----------------|
| Interior Width            | 12.75" (32 cm) |
| Interior Depth            | 16.75" (43 cm) |
| Compressor Step<br>Height | 4.5" (11 cm)   |
| Compressor Step Width     | 12.75" (32 cm) |
| Compressor Step Depth     | 4.5" (11 cm)   |