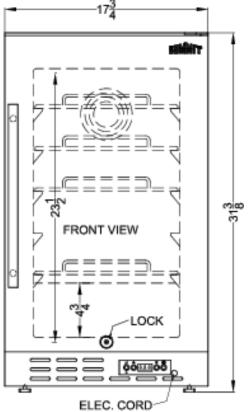

### FF1843BKSADA Specifications:

| Height of Cabinet<br>Width<br>Width with Door Open<br>Depth<br>Depth with Handle | 31.5" (80 cm)<br>17.75" (45 cm)<br>18.5" (47 cm)<br>24.0" (61 cm)<br>24.75" (63 cm)<br>40.0" (102 cm) |  |  |
|----------------------------------------------------------------------------------|-------------------------------------------------------------------------------------------------------|--|--|
| Width with Door Open<br>Depth                                                    | 18.5" (47 cm)<br>24.0" (61 cm)<br>24.75" (63 cm)                                                      |  |  |
| Depth                                                                            | 24.0" (61 cm)<br>24.75" (63 cm)                                                                       |  |  |
| •                                                                                | 24.75" (63 cm)                                                                                        |  |  |
| Depth with Handle                                                                | . ,                                                                                                   |  |  |
|                                                                                  | . ,                                                                                                   |  |  |
| Depth with door at 90°                                                           | . ,                                                                                                   |  |  |
| Capacity                                                                         | 2.7 cu.ft. (76 L)                                                                                     |  |  |
| Defrost Type                                                                     | Automatic                                                                                             |  |  |
| Door                                                                             | Black Stainless<br>Steel                                                                              |  |  |
| Cabinet                                                                          | Black                                                                                                 |  |  |
| US Electrical Safety                                                             | ETL                                                                                                   |  |  |
| Canadian Electrical<br>Safety                                                    | ETL-C                                                                                                 |  |  |
| Sanitation                                                                       | ETL-S                                                                                                 |  |  |
| Energy Usage/Year                                                                | 250.0kWh/year                                                                                         |  |  |
| Amps                                                                             | 1.1                                                                                                   |  |  |
| Voltage/Frequency                                                                | 115 V AC/60 Hz                                                                                        |  |  |
| Weight                                                                           | 103.0 lbs. (47 kg)                                                                                    |  |  |
| Shipping Weight                                                                  | 108.0 lbs. (49 kg)                                                                                    |  |  |
| Parts & Labor Warranty                                                           | 1 Year                                                                                                |  |  |
| Compressor Warranty                                                              | 5 Years                                                                                               |  |  |
| UPC                                                                              | 761101060064                                                                                          |  |  |
| Refrigerator Features                                                            |                                                                                                       |  |  |
| Door Swing                                                                       | RHD                                                                                                   |  |  |
| Reversible                                                                       | Yes                                                                                                   |  |  |
| Shelf Type                                                                       | Chrome                                                                                                |  |  |
| Shelf Qty                                                                        | 4                                                                                                     |  |  |
| Adjustable Shelves                                                               | Yes                                                                                                   |  |  |
| Thermostat Type                                                                  | Digital                                                                                               |  |  |
| Fan Type                                                                         | Interior and<br>Exterior                                                                              |  |  |
| Refrigerant Type                                                                 | R600a                                                                                                 |  |  |
| Refrigerant Amount                                                               | 1.06oz.                                                                                               |  |  |
| High Side PSI                                                                    | 150.0                                                                                                 |  |  |
| Low Side PSI                                                                     | 50.0                                                                                                  |  |  |
| Level Legs Qty                                                                   | 2                                                                                                     |  |  |
| Interior Light                                                                   | Yes                                                                                                   |  |  |
| Dimensions                                                                       |                                                                                                       |  |  |

| Interior Height           | 23.5" (60 cm)  |
|---------------------------|----------------|
| Interior Width            | 12.75" (32 cm) |
| Interior Depth            | 16.75" (43 cm) |
| Compressor Step<br>Height | 4.5" (11 cm)   |
| Compressor Step Width     | 12.75" (32 cm) |
| Compressor Step Depth     | 4.5" (11 cm)   |