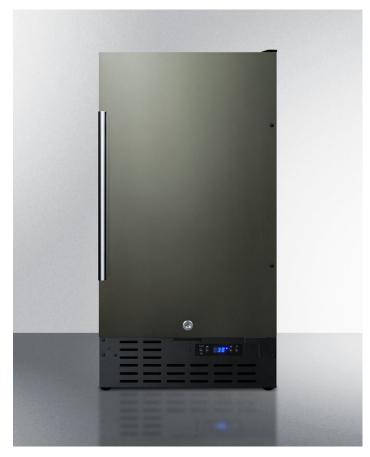

# FF1843BKSADA

#### 31.5" x 17.75" x 24" (H x W x D)

18" wide ADA compliant built-in undercounter allrefrigerator with a black stainless steel door, black cabinet, digital thermostat and front lock

#### **Highlights:**

Just under 18" wide for an easy fit, with a flush back design to save space

32" height allows installation under lower ADA compliant counters

304 grade stainless steel wrapped door in a unique black finish from our exclusive basalt collection