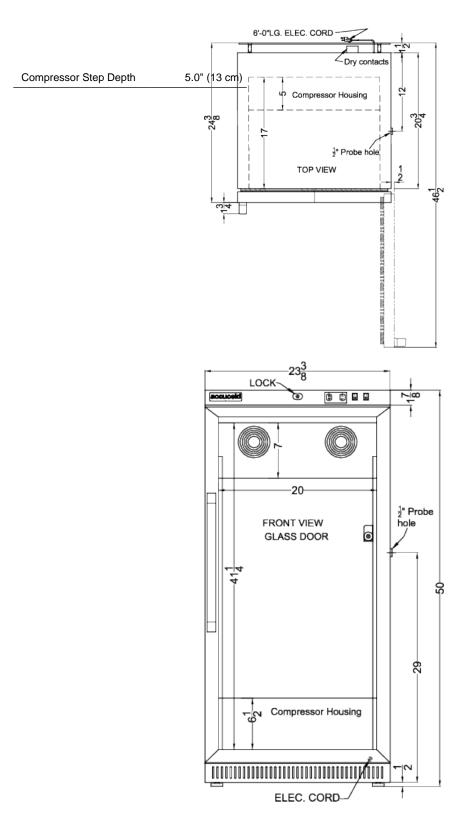

### **ARS8PVDR Specifications:**

| Overview                                                                                                                |                                                                     |
|-------------------------------------------------------------------------------------------------------------------------|---------------------------------------------------------------------|
| Height of Cabinet                                                                                                       | 50.0" (127 cm)                                                      |
| Width                                                                                                                   | 23.38" (59 cm)                                                      |
| Width with Door Open                                                                                                    | 23.88" (61 cm)                                                      |
| Depth                                                                                                                   | 24.38" (62 cm)                                                      |
| Depth with Handle                                                                                                       | 26.13" (66 cm)                                                      |
| Depth with door at 90°                                                                                                  | 46.5" (118 cm)                                                      |
| Capacity                                                                                                                | 8.0 cu.ft. (227 L)                                                  |
| Defrost Type                                                                                                            | Automatic                                                           |
| Door                                                                                                                    | White                                                               |
| Cabinet                                                                                                                 | White                                                               |
| US Electrical Safety                                                                                                    | ETL                                                                 |
| Canadian Electrical<br>Safety                                                                                           | ETL-C                                                               |
| Amps                                                                                                                    | 1.4                                                                 |
| Voltage/Frequency                                                                                                       | 115 V AC/60 Hz                                                      |
| Weight                                                                                                                  | 181.0 lbs. (82 kg)                                                  |
| Shipping Weight                                                                                                         | 196.0 lbs. (89 kg)                                                  |
| Parts & Labor Warranty                                                                                                  | 2 Years                                                             |
| Compressor Warranty                                                                                                     | 5 Years                                                             |
| UPC                                                                                                                     | 761101075150                                                        |
| Refrigerator Features                                                                                                   |                                                                     |
| Door Swing                                                                                                              | RHD                                                                 |
| Reversible                                                                                                              | Yes                                                                 |
| Shelf Type                                                                                                              | Drawers                                                             |
| Shelf Qty                                                                                                               | 4                                                                   |
| Adjustable Shelves                                                                                                      | Yes                                                                 |
|                                                                                                                         |                                                                     |
| Thermostat Type                                                                                                         | Digital                                                             |
| Thermostat Type Fan Type                                                                                                | Digital<br>Interior                                                 |
|                                                                                                                         |                                                                     |
| Fan Type                                                                                                                | Interior                                                            |
| Fan Type Refrigerant Type                                                                                               | Interior<br>R600a                                                   |
| Fan Type Refrigerant Type Refrigerant Amount                                                                            | Interior<br>R600a<br>1.73oz.                                        |
| Fan Type Refrigerant Type Refrigerant Amount Interior Light                                                             | Interior<br>R600a<br>1.73oz.<br>Yes                                 |
| Fan Type Refrigerant Type Refrigerant Amount Interior Light Temperature Range                                           | Interior<br>R600a<br>1.73oz.<br>Yes                                 |
| Fan Type Refrigerant Type Refrigerant Amount Interior Light Temperature Range Dimensions                                | Interior R600a 1.73oz. Yes 2 to 8°C                                 |
| Fan Type Refrigerant Type Refrigerant Amount Interior Light Temperature Range Dimensions Interior Height                | Interior R600a 1.73oz. Yes 2 to 8°C 41.25" (105 cm)                 |
| Fan Type Refrigerant Type Refrigerant Amount Interior Light Temperature Range Dimensions Interior Height Interior Width | Interior R600a 1.73oz.  Yes 2 to 8°C  41.25" (105 cm) 20.0" (51 cm) |