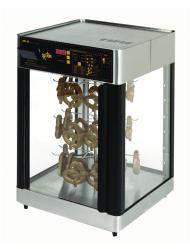

#### Features/Benefits:

- ★ Star's humidified cabinets are designed to deliver your "grab-n-go" products at the right temperature and texture every time.
- ★ State of the art electronic controls provide accurate temperature and humidity control throughout the cabinet.
- ★ LED temperature display for improved visibility from across the room.
- ★ Six pre-programmed channels are factory preset, or easily select the specific temperature to fit your humidity requirements.
- ★ Choose from three merchandising options: pizza racks, pretzel racks and universal wire shelves.
- ★ Temperature ranges from 70°F to 190°F to fit a variety of menu items.
- ★ Large water reservoir for extended operation without refilling.
- ★ Low water level sensing device alerts operator when water is low.
- ★ Illuminated cabinet for better visibility and merchandising.
- ★ Lighted on-off switch to ensure safe operation.
- ★ Water drain for for easy cleaning.
- ★ Available in single door or pass through models.
- ★ Attractive body style and graphics will compliment any foodservice operation.
- ★ "Fresh & Fast" colorful graphics to build impulse sales.

### **Application:**

Star's humidified cabinets are designed for constant use and reliability. Name your product; pizza, pretzels, chicken, pastries, bagels, hot sandwiches, ribs and more, Star's humidity cabinets will hold your food products at the right temperature and texture much longer than traditional means.