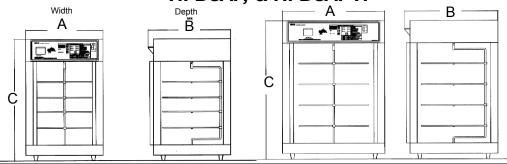

# **HUMIDIFIED CABINETS**

Models HFD2AS,HFD2ASPT, HFD2ACR, HFD2APTCR, HFD2AP, HFD2APTP, HFD3AS, HFD3ASPT, HFD3ACR, HFD3APTCR HFD3AP, & HFD3APTP

| Model No.   Approximate                                                                                                                                                                                                                                                                                                                                                                                                                                                                                                                                                                                                                                                                                                                                                                                                                                                                                                                                                                                                                                                                                                                                                                                                                                                                                                                                                                                                                                                                                                                                                                                                                                                                                                                                                                                                                                                                                                                                                                                                                                                                                                      |                         |               |            |           | <del></del> | •               |       |      |        |           |           |
|------------------------------------------------------------------------------------------------------------------------------------------------------------------------------------------------------------------------------------------------------------------------------------------------------------------------------------------------------------------------------------------------------------------------------------------------------------------------------------------------------------------------------------------------------------------------------------------------------------------------------------------------------------------------------------------------------------------------------------------------------------------------------------------------------------------------------------------------------------------------------------------------------------------------------------------------------------------------------------------------------------------------------------------------------------------------------------------------------------------------------------------------------------------------------------------------------------------------------------------------------------------------------------------------------------------------------------------------------------------------------------------------------------------------------------------------------------------------------------------------------------------------------------------------------------------------------------------------------------------------------------------------------------------------------------------------------------------------------------------------------------------------------------------------------------------------------------------------------------------------------------------------------------------------------------------------------------------------------------------------------------------------------------------------------------------------------------------------------------------------------|-------------------------|---------------|------------|-----------|-------------|-----------------|-------|------|--------|-----------|-----------|
| HFD2AS*   36 Sandwiches   21-1/8"   22-3/4"   34"   34"   5.3                                                                                                                                                                                                                                                                                                                                                                                                                                                                                                                                                                                                                                                                                                                                                                                                                                                                                                                                                                                                                                                                                                                                                                                                                                                                                                                                                                                                                                                                                                                                                                                                                                                                                                                                                                                                                                                                                                                                                                                                                                                                | Models & Specifications |               |            |           |             |                 |       |      |        |           |           |
| Capacity   Width   Depth   Height   Volts   Watts   Amps   NEMA   Installed   Shipping                                                                                                                                                                                                                                                                                                                                                                                                                                                                                                                                                                                                                                                                                                                                                                                                                                                                                                                                                                                                                                                                                                                                                                                                                                                                                                                                                                                                                                                                                                                                                                                                                                                                                                                                                                                                                                                                                                                                                                                                                                       | Model No.               | Approximate   | Dimensions |           |             | Electrical Data |       |      |        | Weight    |           |
| Capacity   Midth   Depth   Height   Volts   Watts   Amps   NEMA   Installed   Shipping                                                                                                                                                                                                                                                                                                                                                                                                                                                                                                                                                                                                                                                                                                                                                                                                                                                                                                                                                                                                                                                                                                                                                                                                                                                                                                                                                                                                                                                                                                                                                                                                                                                                                                                                                                                                                                                                                                                                                                                                                                       |                         |               |            |           |             |                 |       |      |        |           |           |
| Single Door   (53.7 cm) (57.8 cm) (86.4 cm)   120   1550   12.9   5-15P* (39.6 kg) (56.7 kg)                                                                                                                                                                                                                                                                                                                                                                                                                                                                                                                                                                                                                                                                                                                                                                                                                                                                                                                                                                                                                                                                                                                                                                                                                                                                                                                                                                                                                                                                                                                                                                                                                                                                                                                                                                                                                                                                                                                                                                                                                                 |                         | Capacity      | Width      | Depth     |             | Volts           | Watts | Amps | NEMA   | Installed | Shipping  |
| HFD2ASPT*   36 Sandwiches   21-1/8"   23-3/4"   34"   34"   120   1550   12.9   5-15P*   (40.5 kg)   (56.7 kg)     HFD2ACR*   3-16" Pizzas   21-1/8"   22-3/4"   34"   34"   88 lbs.   134 lbs.     HFD2APTCR*   3-16" Pizzas   21-1/8"   22-3/4"   34"   90 lbs.   12.9   5-15P*   (39.6 kg)   (60.3 kg)     HFD2APTCR*   3-16" Pizzas   21-1/8"   22-3/4"   34"   90 lbs.   134 lbs.     Double Door   (53.7 cm)   (60.3 cm)   (86.4 cm)   120   1550   12.9   5-15P*   (40.5 kg)   (60.3 kg)     HFD2APTCR*   3-16" Pizzas   21-1/8"   22-3/4"   34"   90 lbs.   134 lbs.     Double Door   Fretzels   (53.7 cm)   (60.3 cm)   (86.4 cm)   120   1550   12.9   5-15P*   (40.5 kg)   (60.3 kg)     HFD2APT*   72 Large   21-1/8"   22-3/4"   34"   88 lbs.   134 lbs.     Double Door   Fretzels   (53.7 cm)   (57.8 cm)   (86.4 cm)   120   1550   12.9   5-15P*   (39.6 kg)   (60.3 kg)     HFD3AST   64 Sandwiches   28-1/4"   25-3/4"   37-1/4"   126 lbs.     HFD3AST   64 Sandwiches   28-1/4"   26-3/4"   37-1/4"   129 lbs   156 lbs.     Single Door   HFD3APTCR   4-18" Pizzas   28-1/4"   26-3/4"   37-1/4"   120 lso   15 5-20P   (56.7 kg)   (70.2 kg)     HFD3APTCR   4-18" Pizzas   28-1/4"   26-3/4"   37-1/4"   120 lso   15 5-20P   (56.7 kg)   (74.7 kg)     HFD3APTCR   4-18" Pizzas   28-1/4"   26-3/4"   37-1/4"   120 lso   15 5-20P   (56.7 kg)   (74.7 kg)     HFD3APTCR   4-18" Pizzas   28-1/4"   26-3/4"   37-1/4"   120 lso   15 5-20P   (56.7 kg)   (74.7 kg)     HFD3APTCR   4-18" Pizzas   28-1/4"   25-3/4"   37-1/4"   120 lso   15 5-20P   (56.7 kg)   (74.7 kg)     HFD3APTCR   4-18" Pizzas   28-1/4"   25-3/4"   37-1/4"   120 lso   15 5-20P   (56.7 kg)   (74.7 kg)     HFD3APTDR   112 Large   28-1/4"   25-3/4"   37-1/4"   120 lso   15 5-20P   (56.7 kg)   (74.7 kg)     HFD3APTP   112 Large   28-1/4"   25-3/4"   37-1/4"   120 lso   15 5-20P   (56.7 kg)   (74.7 kg)   140 lso   15 5- | HFD2AS*                 | 36 Sandwiches | 21-1/8"    | 22-3/4"   | 34"         |                 |       |      |        | 88 lbs.   | 126 lbs.  |
| Double Door   Control    | Single Door             |               | (53.7 cm)  | (57.8 cm) | (86.4 cm)   | 120             | 1550  | 12.9 | 5-15P* | (39.6 kg) | (56.7 kg) |
| HFD2ACR*   Single Door   G7.8 cm   (57.8 cm ) (67.8 cm ) (86.4 cm )   120   1550   12.9   5-15P*   (39.6 kg ) (60.3 kg )     HFD2APTCR*   3-16" Pizzas   21-1/8"   23-3/4"   34"   90 lbs.   134 lbs.     Double Door   G5.7 cm   (60.3 cm ) (86.4 cm )   120   1550   12.9   5-15P*   (40.5 kg ) (60.3 kg )     HFD2AP*   72 Large   21-1/8"   22-3/4"   34"   88 lbs.   134 lbs.     Single Door   Pretzels   (53.7 cm ) (57.8 cm ) (86.4 cm )   120   1550   12.9   5-15P*   (39.6 kg ) (60.3 kg )     HFD2APTP*   72 Large   21-1/8"   23-3/4"   34"   90 lbs.   134 lbs.     Double Door   Pretzels   (53.7 cm ) (60.3 cm ) (86.4 cm )   120   1550   12.9   5-15P*   (39.6 kg ) (60.3 kg )     HFD3AS   64 Sandwiches   28-1/4"   25-3/4"   37-1/4"   126 lbs.   156 lbs.     Double Door   F4 Sandwiches   28-1/4"   26-3/4"   37-1/4"   120   1800   15   5-20P   (56.7 kg ) (70.2 kg )     HFD3ACR   4-18" Pizzas   28-1/4"   26-3/4"   37-1/4"   120   1800   15   5-20P   (56.7 kg ) (70.2 kg )     HFD3APTCR   4-18" Pizzas   28-1/4"   26-3/4"   37-1/4"   120   1800   15   5-20P   (56.7 kg ) (74.7 kg )     HFD3APTD   112 Large   28-1/4"   25-3/4"   37-1/4"   120   1800   15   5-20P   (56.7 kg ) (74.7 kg )     HFD3APTD   112 Large   28-1/4"   25-3/4"   37-1/4"   120   1800   15   5-20P   (56.7 kg ) (74.7 kg )     HFD3APTD   112 Large   28-1/4"   25-3/4"   37-1/4"   120   1800   15   5-20P   (56.7 kg ) (74.7 kg )     HFD3APTD   112 Large   28-1/4"   25-3/4"   37-1/4"   120   1800   15   5-20P   (56.7 kg ) (74.7 kg )     HFD3APTD   112 Large   28-1/4"   25-3/4"   37-1/4"   120   1800   15   5-20P   (56.7 kg ) (74.7 kg )     HFD3APTP   112 Large   28-1/4"   26-3/4"   37-1/4"   120   1800   15   5-20P   (56.7 kg ) (73.3 kg )     HFD3APTP   112 Large   28-1/4"   26-3/4"   37-1/4"   120   1800   15   5-20P   (56.7 kg ) (73.3 kg )                                                                                                                                                                                                                                       | HFD2ASPT*               | 36 Sandwiches | 21-1/8"    | 23-3/4"   | 34"         |                 |       |      |        | 90 lbs.   | 126 lbs.  |
| HFD2ACR*   Single Door   G7.8 cm   (57.8 cm ) (67.8 cm ) (86.4 cm )   120   1550   12.9   5-15P*   (39.6 kg ) (60.3 kg )     HFD2APTCR*   3-16" Pizzas   21-1/8"   23-3/4"   34"   90 lbs.   134 lbs.     Double Door   G5.7 cm   (60.3 cm ) (86.4 cm )   120   1550   12.9   5-15P*   (40.5 kg ) (60.3 kg )     HFD2AP*   72 Large   21-1/8"   22-3/4"   34"   88 lbs.   134 lbs.     Single Door   Pretzels   (53.7 cm ) (57.8 cm ) (86.4 cm )   120   1550   12.9   5-15P*   (39.6 kg ) (60.3 kg )     HFD2APTP*   72 Large   21-1/8"   23-3/4"   34"   90 lbs.   134 lbs.     Double Door   Pretzels   (53.7 cm ) (60.3 cm ) (86.4 cm )   120   1550   12.9   5-15P*   (39.6 kg ) (60.3 kg )     HFD3AS   64 Sandwiches   28-1/4"   25-3/4"   37-1/4"   126 lbs.   156 lbs.     Double Door   F4 Sandwiches   28-1/4"   26-3/4"   37-1/4"   120   1800   15   5-20P   (56.7 kg ) (70.2 kg )     HFD3ACR   4-18" Pizzas   28-1/4"   26-3/4"   37-1/4"   120   1800   15   5-20P   (56.7 kg ) (70.2 kg )     HFD3APTCR   4-18" Pizzas   28-1/4"   26-3/4"   37-1/4"   120   1800   15   5-20P   (56.7 kg ) (74.7 kg )     HFD3APTD   112 Large   28-1/4"   25-3/4"   37-1/4"   120   1800   15   5-20P   (56.7 kg ) (74.7 kg )     HFD3APTD   112 Large   28-1/4"   25-3/4"   37-1/4"   120   1800   15   5-20P   (56.7 kg ) (74.7 kg )     HFD3APTD   112 Large   28-1/4"   25-3/4"   37-1/4"   120   1800   15   5-20P   (56.7 kg ) (74.7 kg )     HFD3APTD   112 Large   28-1/4"   25-3/4"   37-1/4"   120   1800   15   5-20P   (56.7 kg ) (74.7 kg )     HFD3APTD   112 Large   28-1/4"   25-3/4"   37-1/4"   120   1800   15   5-20P   (56.7 kg ) (74.7 kg )     HFD3APTP   112 Large   28-1/4"   26-3/4"   37-1/4"   120   1800   15   5-20P   (56.7 kg ) (73.3 kg )     HFD3APTP   112 Large   28-1/4"   26-3/4"   37-1/4"   120   1800   15   5-20P   (56.7 kg ) (73.3 kg )                                                                                                                                                                                                                                       | Double Door             |               | (53.7 cm)  | (60.3 cm) | (86.4 cm)   | 120             | 1550  | 12.9 | 5-15P* | (40.5 kg) | (56.7 kg) |
| HFD2APTCR*   3-16" Pizzas   21-1/8"   23-3/4"   34"   34"   120   1550   12.9   5-15P*   (40.5 kg)   (60.3 kg)   (60.3 kg)   HFD2AP*   72 Large   21-1/8"   22-3/4"   34"   88 lbs.   134 lbs.   Single Door   Pretzels   (53.7 cm)   (57.8 cm)   (86.4 cm)   120   1550   12.9   5-15P*   (39.6 kg)   (60.3 kg)   HFD2APTP*   72 Large   21-1/8"   23-3/4"   34"   90 lbs.   134 lb | HFD2ACR*                | 3-16" Pizzas  | 21-1/8"    | 22-3/4"   |             |                 |       |      |        | 88 lbs.   | 134 lbs.  |
| Double Door         (53.7 cm)         (60.3 cm)         (86.4 cm)         120         1550         12.9         5-15P*         (40.5 kg)         (60.3 kg)           HFD2AP*         72 Large         21-1/8"         22-3/4"         34"         88 lbs.         134 lbs.           Single Door         Pretzels         (53.7 cm)         (57.8 cm)         (86.4 cm)         120         1550         12.9         5-15P*         (39.6 kg)         (60.3 kg)           HFD2APTP*         72 Large         21-1/8"         23-3/4"         34"         90 lbs.         134 lbs.           Double Door         Pretzels         (53.7 cm)         (60.3 cm)         (86.4 cm)         120         1550         12.9         5-15P*         (40.5 kg)         (60.3 kg)           HFD3AS         64 Sandwiches         28-1/4"         25-3/4"         37-1/4"         120         1550         12.9         5-15P*         (40.5 kg)         (60.3 kg)           HFD3ASPT         64 Sandwiches         28-1/4"         25-3/4"         37-1/4"         120         1800         15         5-20P         (56.7 kg)         (70.2 kg)           HFD3ACR         4-18" Pizzas         28-1/4"         25-3/4"         37-1/4"         120         1800         15                                                                                                                                                                                                                                                                                                                                                                                                                                                                                                                                                                                                                                                                                                                                                                                                                                                           | Single Door             |               | (53.7 cm)  | (57.8 cm) | (86.4 cm)   | 120             | 1550  | 12.9 | 5-15P* | (39.6 kg) | (60.3 kg) |
| HFD2AP*   72 Large   21-1/8"   22-3/4"   34"   34"   34"   34"   34"   34"   34"   34"   34"   34"   34"   34"   34"   34"   34"   34"   34"   34"   34"   34"   34"   34"   34"   34"   34"   34"   34"   34"   34"   34"   34"   34"   34"   34"   34"   34"   34"   34"   34"   34"   34"   34"   34"   34"   34"   34"   34"   34"   34"   34"   34"   34"   34"   34"   34"   34"   34"   34"   34"   34"   34"   34"   34"   34"   34"   34"   34"   34"   34"   34"   34"   34"   34"   34"   34"   34"   34"   34"   34"   34"   34"   34"   34"   34"   34"   34"   34"   34"   34"   34"   34"   34"   34"   34"   34"   34"   34"   34"   34"   34"   34"   34"   34"   34"   34"   34"   34"   34"   34"   34"   34"   34"   34"   34"   34"   34"   34"   34"   34"   34"   34"   34"   34"   34"   34"   34"   34"   34"   34"   34"   34"   34"   34"   34"   34"   34"   34"   34"   34"   34"   34"   34"   34"   34"   34"   34"   34"   34"   34"   34"   34"   34"   34"   34"   34"   34"   34"   34"   34"   34"   34"   34"   34"   34"   34"   34"   34"   34"   34"   34"   34"   34"   34"   34"   34"   34"   34"   34"   34"   34"   34"   34"   34"   34"   34"   34"   34"   34"   34"   34"   34"   34"   34"   34"   34"   34"   34"   34"   34"   34"   34"   34"   34"   34"   34"   34"   34"   34"   34"   34"   34"   34"   34"   34"   34"   34"   34"   35"   34"   37-1/4"   37-1/4"   37-1/4"   37-1/4"   37-1/4"   37-1/4"   37-1/4"   37-1/4"   37-1/4"   37-1/4"   37-1/4"   37-1/4"   37-1/4"   37-1/4"   37-1/4"   37-1/4"   37-1/4"   37-1/4"   37-1/4"   37-1/4"   37-1/4"   37-1/4"   37-1/4"   37-1/4"   37-1/4"   37-1/4"   37-1/4"   37-1/4"   37-1/4"   37-1/4"   37-1/4"   37-1/4"   37-1/4"   37-1/4"   37-1/4"   37-1/4"   37-1/4"   37-1/4"   37-1/4"   37-1/4"   37-1/4"   37-1/4"   37-1/4"   37-1/4"   37-1/4"   37-1/4"   37-1/4"   37-1/4"   37-1/4"   37-1/4"   37-1/4"   37-1/4"   37-1/4"   37-1/4"   37-1/4"   37-1/4"   37-1/4"   37-1/4"   37-1/4"   37-1/4"   37-1/4"   37-1/4"   37-1/4"   37-1/4"   37-1/4"   37-1/4"   37-1/4"   37-1/4"   37-1/4"   | HFD2APTCR*              | 3-16" Pizzas  | 21-1/8"    | 23-3/4"   | 34"         |                 |       |      |        | 90 lbs.   | 134 lbs.  |
| Single Door         Pretzels         (53.7 cm)         (57.8 cm)         (86.4 cm)         120         1550         12.9         5-15P*         (39.6 kg)         (60.3 kg)           HFD2APTP*         72 Large         21-1/8"         23-3/4"         34"         90 lbs.         134 lbs.           Double Door         Pretzels         (53.7 cm)         (60.3 cm)         (86.4 cm)         120         1550         12.9         5-15P*         (40.5 kg)         (60.3 kg)           HFD3AS         64 Sandwiches         28-1/4"         25-3/4"         37-1/4"         25-3/4"         120         1800         15         5-20P         (56.7 kg)         (70.2 kg)           HFD3ASPT         64 Sandwiches         28-1/4"         26-3/4"         37-1/4"         25-3/4"         37-1/4"         120         1800         15         5-20P         (56.7 kg)         (70.2 kg)           HFD3ACP         4-18" Pizzas         28-1/4"         25-3/4"         37-1/4"         37-1/4"         120         1800         15         5-20P         (58 kg)         (70.2 kg)           HFD3APTCR         4-18" Pizzas         28-1/4"         25-3/4"         37-1/4"         120         1800         15         5-20P         (56.7 kg)         (74.7 kg) </td <td>Double Door</td> <td></td> <td>(53.7 cm)</td> <td>(60.3 cm)</td> <td>(86.4 cm)</td> <td>120</td> <td>1550</td> <td>12.9</td> <td>5-15P*</td> <td>(40.5 kg)</td> <td>(60.3 kg)</td>                                                                                                                                                                                                                                                                                                                                                                                                                                                                                                                                                                                                                                                        | Double Door             |               | (53.7 cm)  | (60.3 cm) | (86.4 cm)   | 120             | 1550  | 12.9 | 5-15P* | (40.5 kg) | (60.3 kg) |
| HFD2APTP*   72 Large   21-1/8"   23-3/4"   34"   34"   90 lbs.   134 lbs.                                                                                                                                                                                                                                                                                                                                                                                                                                                                                                                                                                                                                                                                                                                                                                                                                                                                                                                                                                                                                                                                                                                                                                                                                                                                                                                                                                                                                                                                                                                                                                                                                                                                                                                                                                                                                                                                                                                                                                                                                                                    | HFD2AP*                 | 72 Large      | 21-1/8"    | 22-3/4"   | 34"         |                 |       |      |        | 88 lbs.   | 134 lbs.  |
| Double Door         Pretzels         (53.7 cm)         (60.3 cm)         (86.4 cm)         120         1550         12.9         5-15P*         (40.5 kg)         (60.3 kg)           HFD3AS         64 Sandwiches         28-1/4"         25-3/4"         37-1/4"         120         1800         15         5-20P         (56.7 kg)         (70.2 kg)           HFD3ASPT         64 Sandwiches         28-1/4"         26-3/4"         37-1/4"         120         1800         15         5-20P         (56.7 kg)         (70.2 kg)           HFD3ACR         4-18" Pizzas         28-1/4"         25-3/4"         37-1/4"         120         1800         15         5-20P         (58 kg)         (70.2 kg)           HFD3ACR         4-18" Pizzas         28-1/4"         25-3/4"         37-1/4"         120         1800         15         5-20P         (56.7 kg)         (74.7 kg)           HFD3APTCR         4-18" Pizzas         28-1/4"         25-3/4"         37-1/4"         120         1800         15         5-20P         (56.7 kg)         (74.7 kg)           HFD3APTCR         4-18" Pizzas         28-1/4"         26-3/4"         37-1/4"         120         1800         15         5-20P         (58 kg)         (74.7 kg)                                                                                                                                                                                                                                                                                                                                                                                                                                                                                                                                                                                                                                                                                                                                                                                                                                                                  | Single Door             | Pretzels      | (53.7 cm)  | (57.8 cm) | (86.4 cm)   | 120             | 1550  | 12.9 | 5-15P* | (39.6 kg) | (60.3 kg) |
| HFD3AS   64 Sandwiches   28-1/4"   25-3/4"   37-1/4"   126 lbs.   156 lbs.   Single Door   (71.7 cm)   (65.4 cm)   (94.6 cm)   120   1800   15   5-20P   (56.7 kg)   (70.2 kg)   HFD3ASPT   64 Sandwiches   28-1/4"   26-3/4"   37-1/4"   129 lbs   156 lbs.   Double Door   (71.7 cm)   (67.9 cm)   (94.6 cm)   120   1800   15   5-20P   (58 kg)   (70.2 kg)   HFD3ACR   4-18" Pizzas   28-1/4"   25-3/4"   37-1/4"   120 lbs.   166 lbs.   Single Door   (71.7 cm)   (65.4 cm)   (94.6 cm)   120   1800   15   5-20P   (56.7 kg)   (74.7 kg)   HFD3APTCR   4-18" Pizzas   28-1/4"   26-3/4"   37-1/4"   120 lbs.   166 lbs.   Double Door   (71.7 cm)   (67.9 cm)   (94.6 cm)   120   1800   15   5-20P   (58 kg)   (74.7 kg)   HFD3APT   112 Large   28-1/4"   25-3/4"   37-1/4"   120 lbs.   163 lbs.   Single Door   Pretzels   (71.7 cm)   (65.4 cm)   (94.6 cm)   120 lbs.   163 lbs.   HFD3APTP   112 Large   28-1/4"   26-3/4"   37-1/4"   120 lbs.   163 lbs.   163 lbs.   HFD3APTP   112 Large   28-1/4"   26-3/4"   37-1/4"   129 lbs.   163 lbs.   163 lbs.   HFD3APTP   112 Large   28-1/4"   26-3/4"   37-1/4"   120 lbs.   163 lbs.   163 lbs.   HFD3APTP   112 Large   28-1/4"   26-3/4"   37-1/4"   120 lbs.   163 lbs.    | HFD2APTP*               | 72 Large      | 21-1/8"    | 23-3/4"   | 34"         |                 |       |      |        | 90 lbs.   | 134 lbs.  |
| Single Door         (71.7 cm)         (65.4 cm)         (94.6 cm)         120         1800         15         5-20P         (56.7 kg)         (70.2 kg)           HFD3ASPT Double Door         64 Sandwiches         28-1/4"         26-3/4"         37-1/4"         120         1800         15         5-20P         (58 kg)         (70.2 kg)           HFD3ACR HFD3ACR Single Door         4-18" Pizzas         28-1/4"         25-3/4"         37-1/4"         37-1/4"         120         1800         15         5-20P         (58 kg)         (70.2 kg)           HFD3APTCR JGBAPTCR JGBA                                                                                                                                                                                                                                                                                                                                                                                  | Double Door             | Pretzels      | (53.7 cm)  | (60.3 cm) | (86.4 cm)   | 120             | 1550  | 12.9 | 5-15P* | (40.5 kg) | (60.3 kg) |
| HFD3ASPT   64 Sandwiches   28-1/4"   26-3/4"   37-1/4"   129 lbs   156 lbs.                                                                                                                                                                                                                                                                                                                                                                                                                                                                                                                                                                                                                                                                                                                                                                                                                                                                                                                                                                                                                                                                                                                                                                                                                                                                                                                                                                                                                                                                                                                                                                                                                                                                                                                                                                                                                                                                                                                                                                                                                                                  | HFD3AS                  | 64 Sandwiches | 28-1/4"    | 25-3/4"   | 37-1/4"     |                 |       |      |        |           |           |
| Double Door         (71.7 cm)         (67.9 cm)         (94.6 cm)         120         1800         15         5-20P         (58 kg)         (70.2 kg)           HFD3ACR         4-18" Pizzas         28-1/4"         25-3/4"         37-1/4"         120         1800         15         5-20P         (58 kg)         (70.2 kg)           HFD3APTCR         4-18" Pizzas         28-1/4"         26-3/4"         37-1/4"         120         1800         15         5-20P         (56.7 kg)         (74.7 kg)           HFD3APTCR         4-18" Pizzas         28-1/4"         26-3/4"         37-1/4"         120         1800         15         5-20P         (58 kg)         (74.7 kg)           HFD3AP         112 Large         28-1/4"         25-3/4"         37-1/4"         120         1800         15         5-20P         (58 kg)         (74.7 kg)           HFD3APTD         112 Large         28-1/4"         25-3/4"         37-1/4"         120         1800         15         5-20P         (58 kg)         (74.7 kg)           HFD3APTD         112 Large         28-1/4"         26-3/4"         37-1/4"         120         1800         15         5-20P         (56.7 kg)         (73.3 kg)           HFD3APTD         112 Larg                                                                                                                                                                                                                                                                                                                                                                                                                                                                                                                                                                                                                                                                                                                                                                                                                                                                  | Single Door             |               | (71.7 cm)  | (65.4 cm) | (94.6 cm)   | 120             | 1800  | 15   | 5-20P  | (56.7 kg) | (70.2 kg) |
| HFD3ACR       4-18" Pizzas       28-1/4"       25-3/4"       37-1/4"       120 1800       15 5-20P       126 lbs.       166 lbs.         Single Door       (71.7 cm)       (65.4 cm)       (94.6 cm)       120 1800       15 5-20P       (56.7 kg)       (74.7 kg)         HFD3APTCR       4-18" Pizzas       28-1/4"       26-3/4"       37-1/4"       129 lbs.       166 lbs.         Double Door       (71.7 cm)       (67.9 cm)       (94.6 cm)       120 1800       15 5-20P       (58 kg)       (74.7 kg)         HFD3AP       112 Large       28-1/4"       25-3/4"       37-1/4"       120 1800       15 5-20P       (56.7 kg)       (73.3 kg)         HFD3APTP       112 Large       28-1/4"       26-3/4"       37-1/4"       120 1800       15 5-20P       (56.7 kg)       (73.3 kg)         HFD3APTP       112 Large       28-1/4"       26-3/4"       37-1/4"       120 1800       15 5-20P       (56.7 kg)       (73.3 kg)                                                                                                                                                                                                                                                                                                                                                                                                                                                                                                                                                                                                                                                                                                                                                                                                                                                                                                                                                                                                                                                                                                                                                                                     | HFD3ASPT                | 64 Sandwiches | 28-1/4"    | 26-3/4"   | 37-1/4"     |                 |       |      |        |           | 156 lbs.  |
| Single Door         (71.7 cm)         (65.4 cm)         (94.6 cm)         120         1800         15         5-20P         (56.7 kg)         (74.7 kg)           HFD3APTCR         4-18" Pizzas         28-1/4"         26-3/4"         37-1/4"         120         1800         15         5-20P         (58 kg)         (74.7 kg)           Double Door         (71.7 cm)         (67.9 cm)         (94.6 cm)         120         1800         15         5-20P         (58 kg)         (74.7 kg)           HFD3AP         112 Large         28-1/4"         25-3/4"         37-1/4"         120         1800         15         5-20P         (56 kg)         (74.7 kg)           HFD3APTP         112 Large         (71.7 cm)         (65.4 cm)         (94.6 cm)         120         1800         15         5-20P         (56.7 kg)         (73.3 kg)           HFD3APTP         112 Large         28-1/4"         26-3/4"         37-1/4"         120         1800         15         5-20P         (56.7 kg)         (73.3 kg)                                                                                                                                                                                                                                                                                                                                                                                                                                                                                                                                                                                                                                                                                                                                                                                                                                                                                                                                                                                                                                                                                      | Double Door             |               | (71.7 cm)  | (67.9 cm) | (94.6 cm)   | 120             | 1800  | 15   | 5-20P  | (58 kg)   | (70.2 kg) |
| HFD3APTCR Double Door       4-18" Pizzas       28-1/4"       26-3/4"       37-1/4"       129 lbs.       166 lbs.         HFD3AP       112 Large       28-1/4"       25-3/4"       37-1/4"       5-20P       (58 kg)       (74.7 kg)         HFD3AP       112 Large       28-1/4"       25-3/4"       37-1/4"       120 lbs.       163 lbs.         Single Door       Pretzels       (71.7 cm)       (65.4 cm)       (94.6 cm)       120 lbs.       15 5-20P       (56.7 kg)       (73.3 kg)         HFD3APTP       112 Large       28-1/4"       26-3/4"       37-1/4"       129 lbs.       163 lbs.                                                                                                                                                                                                                                                                                                                                                                                                                                                                                                                                                                                                                                                                                                                                                                                                                                                                                                                                                                                                                                                                                                                                                                                                                                                                                                                                                                                                                                                                                                                         | HFD3ACR                 | 4-18" Pizzas  | 28-1/4"    | 25-3/4"   | 37-1/4"     |                 |       |      |        | 126 lbs.  | 166 lbs.  |
| Double Door         (71.7 cm)         (67.9 cm)         (94.6 cm)         120         1800         15         5-20P         (58 kg)         (74.7 kg)           HFD3AP         112 Large         28-1/4"         25-3/4"         37-1/4"         126 lbs.         163 lbs.           Single Door         Pretzels         (71.7 cm)         (65.4 cm)         (94.6 cm)         120         1800         15         5-20P         (56.7 kg)         (73.3 kg)           HFD3APTP         112 Large         28-1/4"         26-3/4"         37-1/4"         129 lbs.         163 lbs.                                                                                                                                                                                                                                                                                                                                                                                                                                                                                                                                                                                                                                                                                                                                                                                                                                                                                                                                                                                                                                                                                                                                                                                                                                                                                                                                                                                                                                                                                                                                         | Single Door             |               |            |           | (94.6 cm)   | 120             | 1800  | 15   | 5-20P  | (56.7 kg) | (74.7 kg) |
| HFD3AP     112 Large     28-1/4"     25-3/4"     37-1/4"     126 lbs.     163 lbs.       Single Door     Pretzels     (71.7 cm)     (65.4 cm)     (94.6 cm)     120 1800 15     5-20P     (56.7 kg)     (73.3 kg)       HFD3APTP     112 Large     28-1/4"     26-3/4"     37-1/4"     129 lbs.     163 lbs.                                                                                                                                                                                                                                                                                                                                                                                                                                                                                                                                                                                                                                                                                                                                                                                                                                                                                                                                                                                                                                                                                                                                                                                                                                                                                                                                                                                                                                                                                                                                                                                                                                                                                                                                                                                                                 | HFD3APTCR               | 4-18" Pizzas  | 28-1/4"    | 26-3/4"   | 37-1/4"     |                 |       |      |        | 129 lbs.  | 166 lbs.  |
| Single Door         Pretzels         (71.7 cm)         (65.4 cm)         (94.6 cm)         120         1800         15         5-20P         (56.7 kg)         (73.3 kg)           HFD3APTP         112 Large         28-1/4"         26-3/4"         37-1/4"         129 lbs.         163 lbs.                                                                                                                                                                                                                                                                                                                                                                                                                                                                                                                                                                                                                                                                                                                                                                                                                                                                                                                                                                                                                                                                                                                                                                                                                                                                                                                                                                                                                                                                                                                                                                                                                                                                                                                                                                                                                              | Double Door             |               |            |           |             | 120             | 1800  | 15   | 5-20P  |           | (74.7 kg) |
| HFD3APTP 112 Large 28-1/4" 26-3/4" 37-1/4" 129 lbs. 163 lbs.                                                                                                                                                                                                                                                                                                                                                                                                                                                                                                                                                                                                                                                                                                                                                                                                                                                                                                                                                                                                                                                                                                                                                                                                                                                                                                                                                                                                                                                                                                                                                                                                                                                                                                                                                                                                                                                                                                                                                                                                                                                                 | HFD3AP                  | 112 Large     | 28-1/4"    | 25-3/4"   | 37-1/4"     |                 |       |      |        |           |           |
|                                                                                                                                                                                                                                                                                                                                                                                                                                                                                                                                                                                                                                                                                                                                                                                                                                                                                                                                                                                                                                                                                                                                                                                                                                                                                                                                                                                                                                                                                                                                                                                                                                                                                                                                                                                                                                                                                                                                                                                                                                                                                                                              | Single Door             |               | ,          | , ,       |             | 120             | 1800  | 15   | 5-20P  |           |           |
| Double Door   Pretzels   (71.7 cm) (67.9 cm) (94.6 cm)   120 1800 15 5-20P   (58 kg) (73.3 kg)                                                                                                                                                                                                                                                                                                                                                                                                                                                                                                                                                                                                                                                                                                                                                                                                                                                                                                                                                                                                                                                                                                                                                                                                                                                                                                                                                                                                                                                                                                                                                                                                                                                                                                                                                                                                                                                                                                                                                                                                                               | HFD3APTP                | 112 Large     | 28-1/4"    | 26-3/4"   | 37-1/4"     |                 |       |      | ·      |           |           |
|                                                                                                                                                                                                                                                                                                                                                                                                                                                                                                                                                                                                                                                                                                                                                                                                                                                                                                                                                                                                                                                                                                                                                                                                                                                                                                                                                                                                                                                                                                                                                                                                                                                                                                                                                                                                                                                                                                                                                                                                                                                                                                                              | Double Door             | Pretzels      | (71.7 cm)  | (67.9 cm) | (94.6 cm)   | 120             | 1800  | 15   | 5-20P  | (58 kg)   | (73.3 kg) |