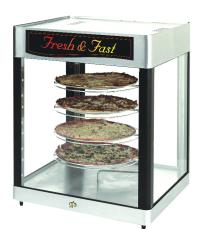

#### Features/Benefits:

- ★ Star's humidified cabinets are designed to deliver your "grab-n-go" products at the right temperature and texture every time.
- ★ State of the art electronic controls provide accurate temperature and humidity control throughout the cabinet.
- ★ LED temperature display for improved visibility from across the room.
- ★ Six pre-programmed channels are factory preset, or easily select the specific temperature to fit your humidity requirements.
- ★ Choose from three merchandising options: pizza racks, pretzel racks and universal wire shelves.
- ★ Temperature ranges from 70°F to 190°F to fit a variety of menu items.
- ★ Large water reservoir for extended operation without refilling.
- ★ Low water level sensing device alerts operator when water is low.
- ★ Illuminated cabinet for better visibility and merchandising.
- ★ Lighted on-off switch to ensure safe operation.
- ★ Water drain for for easy cleaning.
- ★ Available in single door or pass through models.
- ★ Attractive body style and graphics will compliment any foodservice operation.
- ★ "Fresh & Fast" colorful graphics to build impulse sales.

### **Application:**

Star's humidified cabinets are designed for constant use and reliability. Name your product; pizza, pretzels, chicken, pastries, bagels, hot sandwiches, ribs and more, Star's humidity cabinets will hold your food products at the right temperature and texture much longer than traditional means.