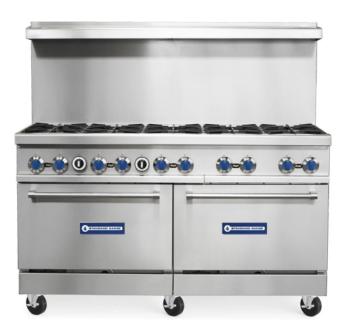

### SR-R60-LP 60" Liquid Propane Commercial Range with 10 Burner, 2 Ovens

### **FEATURES**

- 30,000 BTU per top burner
- 12" x 12" cast iron grates with aeration bowl
- Standing pilot light for individual burners
- 33,000 BTU each static oven
- · Oven interior side guides&bottom porcelain coated
- Oven thermostat adjusts from 200°F 500°F
- Manual gas controls
- Stainless steel front, back riser, and lift off shelf
- · Casters standard, optional legs
- "Cool-to-the-touch" front s/s deck
- Flue located on back of unit for ample ventilation
- Easy to remove full width crumb tray
- Liquid Propane conversion kit included
- CSA
- cCSAus
- CSA Sanitation