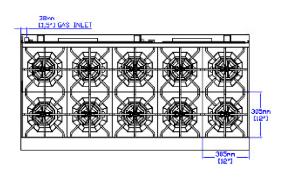

# **TECHNICAL DRAWING**

MODEL: SR-R60-LP

MFR MODEL:

Front View

655mm [25,8\*] 655mm [25,8\*]

Side View

**Top View** 

950mm [37,4\*]

#### **DIMENSIONS**

| Exterior Dimensions  | 60"L x 32"D x 59"H       |
|----------------------|--------------------------|
| Packaging Dimensions | 63"L x 37"D x 44"H       |
| Oven Dimensions      | 25.8"L x 22.4"D x 13.8"H |
| Unit Weight          | 621 lb.                  |
| Shipping Weight      | 749 lb.                  |

#### **COOKING**

| Numbers of Burners    | 10             |
|-----------------------|----------------|
| Burner BTU            | 30,000         |
| Numbers of Ovens      | 2              |
| Numbers of Oven Racks | 4              |
| Oven BTU              | 33,000         |
| Oven Style            | Standard Oven  |
| Max. Oven Temperature | 500°F          |
| Total BTU             | 366,000        |
| Control Type          | Maunal         |
| Gas Inlet Size        | 3/4"           |
| Power Type            | Liquid Propane |