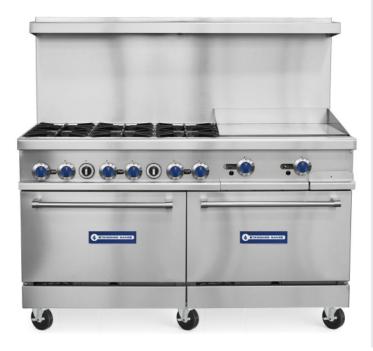

### SR-R60-24MG-NG 60" Natural Gas Commercial Range with 24" Griddle, 6 Burners, 2 Ovens

### **FEATURES**

- 30,000 BTU per top burner
- 12" x 12" cast iron grates with aeration bowl
- Standing pilot light for individual burners
- 33,000 BTU each static oven
- Oven interior side guides&bottom porcelain coated
- Oven thermostat adjusts from 200°F 500°F
- Manual gas controls
- Stainless steel front, back riser, and lift off shelf
- · Casters standard, optional legs
- "Cool-to-the-touch" front s/s deck
- Flue located on back of unit for ample ventilation
- · Easy to remove full width crumb tray
- · LP conversion Kit Included
- CSA
- cCSAus
- CSA Sanitation