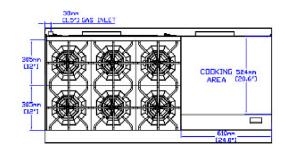

#### **COOKING**

| Numbers of Burners    | 6             |
|-----------------------|---------------|
| Burner BTU            | 30,000        |
| Griddle Plate Size    | 24"           |
| Numbers of Ovens      | 2             |
| Numbers of Oven Racks | 4             |
| Oven BTU              | 33,000        |
| Oven Style            | Standard Oven |
| Max. Oven Temperature | 500°F         |
| Total BTU             | 306,000       |
| Control Type          | Maunal        |
| Gas Inlet Size        | 3/4"          |
| Power Type            | Natural Gas   |

# **TECHNICAL DRAWING**

MODEL: SR-R60-24MG-NG

MFR MODEL:

Front View

Side View

Top View