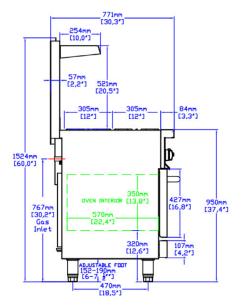

#### **DIMENSIONS**

| Exterior Dimensions  | 60"L x 32"D x 59"H       |
|----------------------|--------------------------|
| Packaging Dimensions | 63"L x 37"D x 47"H       |
| Oven Dimensions      | 25.8"L x 22.4"D x 13.8"H |
| Unit Weight          | 675 lb.                  |
| Shipping Weight      | 818 lb.                  |

# **TECHNICAL DRAWING**

MODEL: SR-R60-24MG-NG

MFR MODEL:

Front View

Side View

Top View