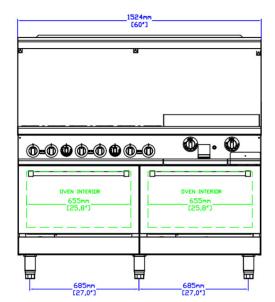

#### **DIMENSIONS**

| Exterior Dimensions  | 60"L x 32"D x 59"H       |
|----------------------|--------------------------|
| Packaging Dimensions | 63"L x 37"D x 47"H       |
| Oven Dimensions      | 25.8"L x 22.4"D x 13.8"H |
| Unit Weight          | 675 lb.                  |
| Shipping Weight      | 818 lb.                  |

# **TECHNICAL DRAWING**

MODEL: SR-R60-24MG-NG

MFR MODEL:

Front View

Side View

Top View