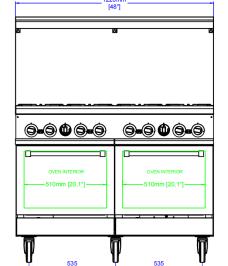

#### **DIMENSIONS**

| Exterior Dimensions  | 48"L x 32"D x 60.7"H     |
|----------------------|--------------------------|
| Packaging Dimensions | 52"L x 37"D x 44"H       |
| Oven Dimensions      | 20.1"L x 22.4"D x 13.8"H |
| Unit Weight          | 535 lb.                  |
| Shipping Weight      | 623 lb.                  |

# **TECHNICAL DRAWING**

MODEL: SR-R48-NG

MFR MODEL:

Front View

Side View

Top View