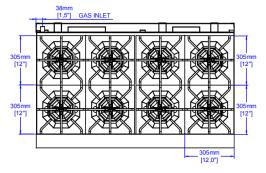

#### **DIMENSIONS**

| Exterior Dimensions  | 48"L x 32"D x 60.7"H     |
|----------------------|--------------------------|
| Packaging Dimensions | 52"L x 37"D x 44"H       |
| Oven Dimensions      | 20.1"L x 22.4"D x 13.8"H |
| Unit Weight          | 535 lb.                  |
| Shipping Weight      | 623 lb.                  |

#### **COOKING**

| Numbers of Burners    | 8             |
|-----------------------|---------------|
| Burner BTU            | 30,000        |
| Numbers of Ovens      | 2             |
| Numbers of Oven Racks | 4             |
| Oven BTU              | 33,000        |
| Oven Style            | Standard Oven |
| Max. Oven Temperature | 500°F         |
| Total BTU             | 306,000       |
| Control Type          | Maunal        |
| Gas Inlet Size        | 3/4"          |
| Power Type            | Natural Gas   |

# **TECHNICAL DRAWING**

MODEL: SR-R48-NG

MFR MODEL:

Front View

Side View

Top View