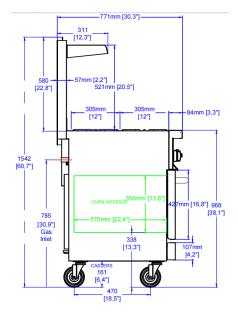

#### **DIMENSIONS**

| Exterior Dimensions  | 48"L x 32"D x 60.7"H     |
|----------------------|--------------------------|
| Packaging Dimensions | 52"L x 37"D x 44"H       |
| Oven Dimensions      | 20.1"L x 22.4"D x 13.8"H |
| Unit Weight          | 535 lb.                  |
| Shipping Weight      | 623 lb.                  |

# **TECHNICAL DRAWING**

MODEL: SR-R48-NG

MFR MODEL:

Front View

Side View

Top View