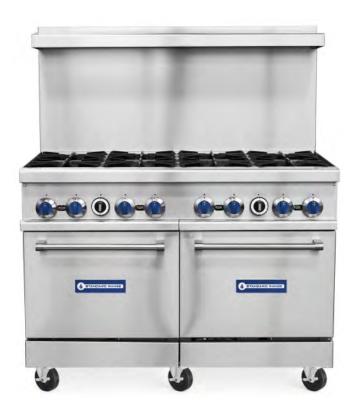

## SR-R48-NG 48" Natural Gas Commercial Range with 8 Burners, 2 Ovens

#### **FEATURES**

- 30,000 BTU per top burner
- 12" x 12" cast iron grates with aeration bowl
- · Standing pilot light for individual burners
- 33,000 BTU each static oven
- Oven interior side guides&bottom porcelain coated
- Oven thermostat adjusts from 200°F 500°F
- Manual gas controls
- · Stainless steel front, back riser, and lift off shelf
- · Casters standard, optional legs
- · "Cool-to-the-touch" front s/s deck
- Flue located on back of unit for ample ventilation
- Easy to remove full width crumb tray
- · LP conversion Kit Included
- CSA
- cCSAus
- CSA Sanitation

#### **COOKING**

| Numbers of Burners    | 8             |
|-----------------------|---------------|
| Burner BTU            | 30,000        |
| Numbers of Ovens      | 2             |
| Numbers of Oven Racks | 4             |
| Oven BTU              | 33,000        |
| Oven Style            | Standard Oven |
| Max. Oven Temperature | 500°F         |
| Total BTU             | 306,000       |
| Control Type          | Maunal        |
| Gas Inlet Size        | 3/4"          |
| Power Type            | Natural Gas   |

### **CONSTRUCTION**

| Exterior Material | Stainless Steel                   |
|-------------------|-----------------------------------|
| Frame Structure   | Welded                            |
| Number of Caster  | (6) Qty: 3 with brakes, 3 without |
| Pull Out Tray     | "Yes"                             |