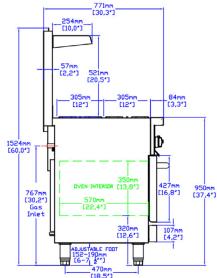

#### **DIMENSIONS**

| Exterior Dimensions  | 48"L x 32"D x 59"H       |
|----------------------|--------------------------|
| Packaging Dimensions | 52"L x 37"D x 47"H       |
| Oven Dimensions      | 20.1"L x 22.4"D x 13.8"H |
| Unit Weight          | 479 lb.                  |
| Shipping Weight      | 702 lb.                  |

### **TECHNICAL DRAWING**

MODEL: SR-R48-24MG-NG

MFR MODEL:

Front View

Side View

Top View