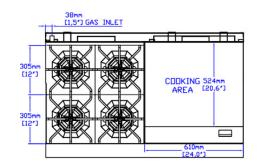

#### **COOKING**

| Numbers of Burners    | 4             |
|-----------------------|---------------|
| Burner BTU            | 30,000        |
| Griddle Plate Size    | 24"           |
| Numbers of Ovens      | 2             |
| Numbers of Oven Racks | 4             |
| Oven BTU              | 33,000        |
| Oven Style            | Standard Oven |
| Max. Oven Temperature | 500°F         |
| Total BTU             | 246,000       |
| Control Type          | Maunal        |
| Gas Inlet Size        | 3/4"          |
| Power Type            | Natural Gas   |

### **TECHNICAL DRAWING**

MODEL: SR-R48-24MG-NG

MFR MODEL:

Front View

Side View

Top View