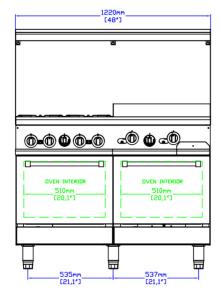

#### **DIMENSIONS**

| Exterior Dimensions  | 48"L x 32"D x 59"H       |
|----------------------|--------------------------|
| Packaging Dimensions | 52"L x 37"D x 47"H       |
| Oven Dimensions      | 20.1"L x 22.4"D x 13.8"H |
| Unit Weight          | 479 lb.                  |
| Shipping Weight      | 702 lb.                  |

### **TECHNICAL DRAWING**

MODEL: SR-R48-24MG-NG

MFR MODEL:

Front View

Side View

Top View