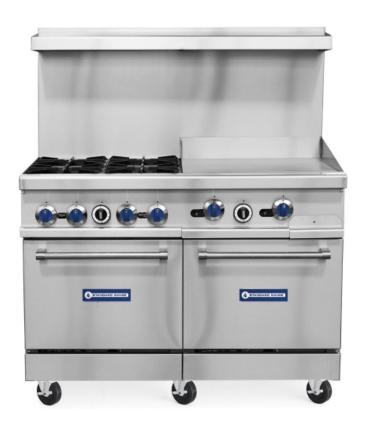

#### SR-R48-24MG-NG 48" Natural Gas Commercial Range with 4 Burners, 24" Griddle Top, 2 Ovens

### **FEATURES**

- 30,000 BTU per top burner
- 12" x 12" cast iron grates with aeration bowl
- · Standing pilot light for individual burners
- 33,000 BTU each static oven
- Oven interior side guides&bottom porcelain coated
- Oven thermostat adjusts from 200°F 500°F
- Manual gas controls
- · Stainless steel front, back riser, and lift off shelf
- · Casters standard, optional legs
- "Cool-to-the-touch" front s/s deck
- Flue located on back of unit for ample ventilation
- Easy to remove full width crumb tray
- LP conversion kit Included
- CSA
- cCSAus
- CSA Sanitation