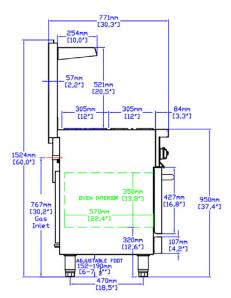

#### **DIMENSIONS**

| Exterior Dimensions  | 48"L x 32"D x 59"H       |
|----------------------|--------------------------|
| Packaging Dimensions | 52"L x 37"D x 47"H       |
| Oven Dimensions      | 20.1"L x 22.4"D x 13.8"H |
| Unit Weight          | 479 lb.                  |
| Shipping Weight      | 702 lb.                  |

## **TECHNICAL DRAWING**

MODEL: SR-R48-24MG-LP

MFR MODEL:

Front View

Side View

Top View