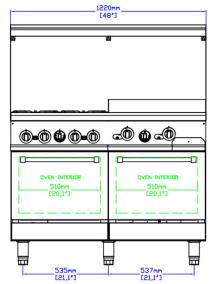

#### **DIMENSIONS**

| Exterior Dimensions  | 48"L x 32"D x 59"H       |
|----------------------|--------------------------|
| Packaging Dimensions | 52"L x 37"D x 47"H       |
| Oven Dimensions      | 20.1"L x 22.4"D x 13.8"H |
| Unit Weight          | 479 lb.                  |
| Shipping Weight      | 702 lb.                  |

## **TECHNICAL DRAWING**

MODEL: SR-R48-24MG-LP

MFR MODEL:

Front View

Side View

Top View