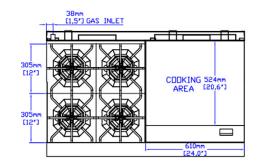

## **TECHNICAL DRAWING**

MODEL: SR-R48-24MG-LP

MFR MODEL:

Front View

Side View

Top View