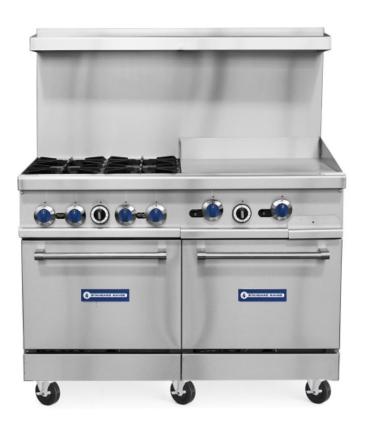

#### SR-R48-24MG-LP 48" Liquid Propane Commercial Range with 4 Burners, 24" Griddle Top, 2 Ovens

## **FEATURES**

- 30,000 BTU per top burner
- 12" x 12" cast iron grates with aeration bowl
- · Standing pilot light for individual burners
- 33,000 BTU each static oven
- Oven interior side guides&bottom porcelain coated
- Oven thermostat adjusts from 200°F 500°F
- Manual gas controls
- · Stainless steel front, back riser, and lift off shelf
- · Casters standard, optional legs
- "Cool-to-the-touch" front s/s deck
- Flue located on back of unit for ample ventilation
- · Easy to remove full width crumb tray
- · Liquid Propane conversion kit Included
- CSA
- cCSAus
- CSA Sanitation

#### **COOKING**

| Numbers of Burners    | 4              |
|-----------------------|----------------|
| Burner BTU            | 30,000         |
| Griddle Plate Size    | 24"            |
| Numbers of Ovens      | 2              |
| Numbers of Oven Racks | 4              |
| Oven BTU              | 33,000         |
| Oven Style            | Standard Oven  |
| Max. Oven Temperature | 500°F          |
| Total BTU             | 246,000        |
| Control Type          | Maunal         |
| Gas Inlet Size        | 3/4"           |
| Power Type            | Liquid Propane |