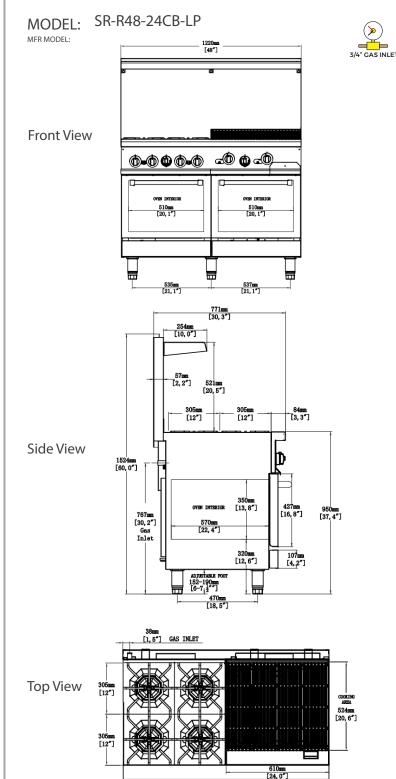

#### DIMENSIONS

| Exterior Dimensions  | 48"L x 30.3"D x 60"H     |
|----------------------|--------------------------|
| Packaging Dimensions | 51.2"L x 36.6"D x 46.5"H |
| Oven Dimensions      | 20.1"L x 22.4"D x 13.8"H |
| Unit Weight          | 538 lb.                  |
| Shipping Weight      | 662lb.                   |

## **TECHNICAL DRAWING**

#### COOKING

| Numbers of Top Burners         | 4              |
|--------------------------------|----------------|
| Burner BTU                     | 30,000         |
| Numbers of U-shaped<br>Burners | 2              |
| U-shaped Burner BTU            | 35,000         |
| Charbroiler size               | 24"            |
| Numbers of Ovens               | 2              |
| Numbers of Oven Racks          | 4              |
| Oven BTU                       | 33,000         |
| Oven Style                     | Standard Oven  |
| Max. Oven Temperature          | 500°F          |
| Total BTU                      | 256,000        |
| Control Type                   | Maunal         |
| Gas Inlet Size                 | 3/4"           |
| Power Type                     | Liquid Propane |