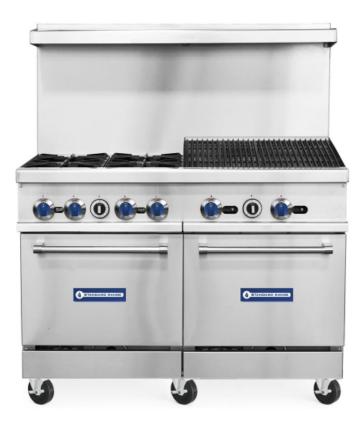

#### SR-R48-24CB-LP 48" Liquid Propane Commercial Range with 4 Burners, 24" Char-Broiler, 2 Ovens

### FEATURES

- 48" Range with 4 burners
- Liquid Propane conversion kit included
- Powerful 256,000 BTU, 2 full size Oven
- 30,000 BTU per top burner, 33,000 BTU each static oven
- 12" x 12"cast iron grates with aeration bowl
- Standing pilot light for individual burners
- 24" right char-broiler
- Oven interior side guides & bottom porcelain coated
- Oven thermostat adjusts from 200°F 500°F
- Manual controls with metal knobs
- Stainless steel front, back riser, and lift off shelf
- "Cool-to-the-touch" front s/s deck
- Flue located on back of unit for ample ventilation
- Easy to remove full width crumb tray
- Range is fully serviceable from the front
- Casters standard, optional legs
- CSA
- cCSAusCSA Sanitation