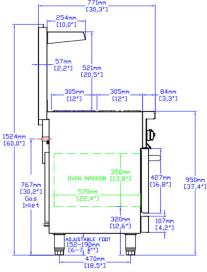

#### **DIMENSIONS**

| Exterior Dimensions  | 36"L x 32"D x 59"H       |
|----------------------|--------------------------|
| Packaging Dimensions | 39"L x 37"D x 44"H       |
| Oven Dimensions      | 25.8"L x 22.4"D x 13.8"H |
| Unit Weight          | 364 lb.                  |
| Shipping Weight      | 468 lb.                  |

## **TECHNICAL DRAWING**

MODEL: SR-R36-LP

MFR MODEL:

Front View

Side View

Top View