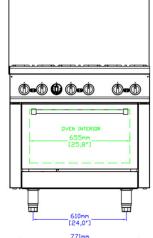

#### **DIMENSIONS**

| Exterior Dimensions  | 36"L x 32"D x 59"H       |
|----------------------|--------------------------|
| Packaging Dimensions | 39"L x 37"D x 44"H       |
| Oven Dimensions      | 25.8"L x 22.4"D x 13.8"H |
| Unit Weight          | 364 lb.                  |
| Shipping Weight      | 468 lb.                  |

## **TECHNICAL DRAWING**

MODEL: SR-R36-LP

MFR MODEL:

Front View

Side View

Top View