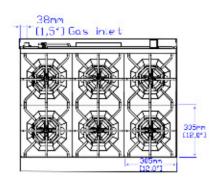

## **TECHNICAL DRAWING**

MODEL: SR-R36-LP

MFR MODEL:

Front View

Side View

Top View