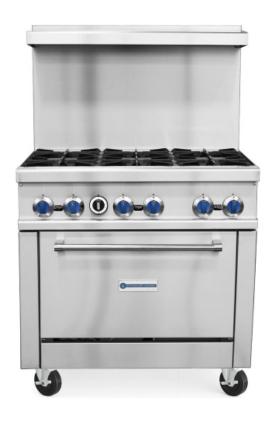

## SR-R36-LP 36" Liquid Propane Commercial Range with 6 Burners, 1 Oven

### **FEATURES**

- 30,000 BTU per top burner
- 12" x 12" cast iron grates with aeration bowl
- Standing pilot light for individual burners
- 33,000 BTU static oven
- Oven interior side guides&bottom porcelain coated
- Oven thermostat adjusts from 200°F 500°F
- Manual gas controls
- · Stainless steel front, back riser, and lift off shelf
- Casters standard, optional legs
- "Cool-to-the-touch" front s/s deck
- Flue located on back of unit for ample ventilation
- Easy to remove full width crumb tray
- Liquid Propane conversion kit included
  - CSA
  - cCSAus
  - CSA Sanitation