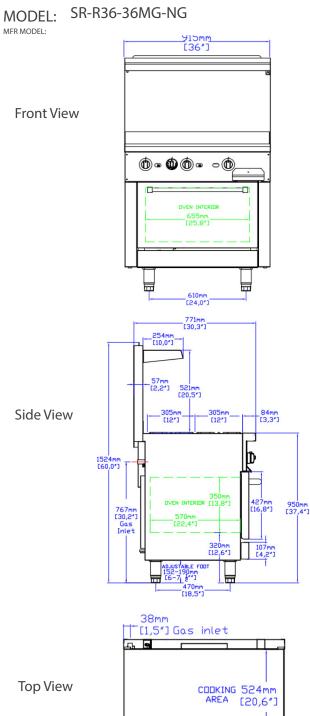

#### DIMENSIONS

| Exterior Dimensions  | 36"L x 32"D x 59"H       |
|----------------------|--------------------------|
| Packaging Dimensions | 40"L x 37"D x 47"H       |
| Oven Dimensions      | 25.8"L x 22.4"D x 13.8"H |
| Unit Weight          | 442 lb.                  |
| Shipping Weight      | 551 lb.                  |

#### COOKING

| Numbers of Burners    | 3             |
|-----------------------|---------------|
| Burner BTU            | 30,000        |
| Griddle Plate Size    | 36"           |
| Numbers of Ovens      | 1             |
| Numbers of Oven Racks | 2             |
| Oven BTU              | 33,000        |
| Oven Style            | Standard Oven |
| Max. Oven Temperature | 500°F         |
| Total BTU             | 123,000       |
| Control Type          | Maunal        |
| Gas Inlet Size        | 3/4"          |
| Power Type            | Natural Gas   |

# TECHNICAL DRAWING