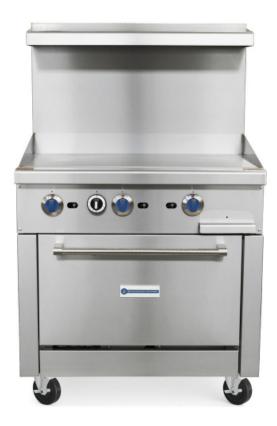

### SR-R36-36MG-NG 36" Natural Gas Commercial Range with 36" Griddle Top, 1 Oven

**Datasheet** 

## FEATURES

- 30,000 BTU per U-shaped burner
- 12" x 12" cast iron grates with aeration bowl
- Standing pilot light for individual burners
- 33,000 BTU static oven
- Oven interior side guides&bottom porcelain coated
- Oven thermostat adjusts from 200°F 500°F
- Manual gas controls
- Stainless steel front, back riser, and lift off shelf
- Casters standard, optional legs
- "Cool-to-the-touch" front s/s deck
- Flue located on back of unit for ample ventilation
- Easy to remove full width crumb tray
- LP conversion kit included
- CSA
- cCSAus