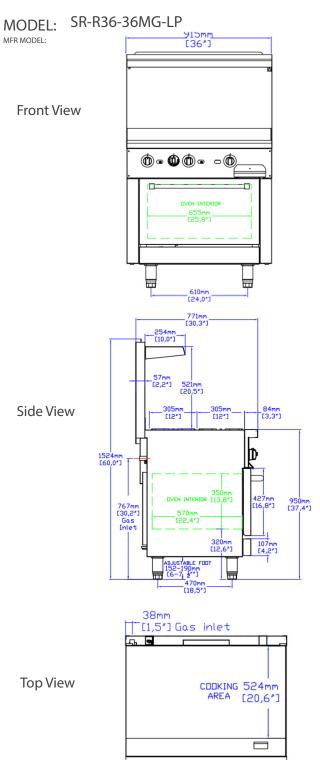

#### DIMENSIONS

| Exterior Dimensions  | 36"L x 32"D x 59"H       |
|----------------------|--------------------------|
| Packaging Dimensions | 40"L x 37"D x 47"H       |
| Oven Dimensions      | 25.8"L x 22.4"D x 13.8"H |
| Unit Weight          | 442 lb.                  |
| Shipping Weight      | 551 lb.                  |

#### COOKING

| Numbers of Burners    | 3              |
|-----------------------|----------------|
| Numbers of Burners    | 5              |
| Burner BTU            | 30,000         |
| Griddle Plate Size    | 36"            |
| Numbers of Ovens      | 1              |
| Numbers of Oven Racks | 2              |
| Oven BTU              | 33,000         |
| Oven Style            | Standard Oven  |
| Max. Oven Temperature | 500°F          |
| Total BTU             | 123,000        |
| Control Type          | Maunal         |
| Gas Inlet Size        | 3/4"           |
| Power Type            | Liquid Propane |

# **TECHNICAL DRAWING**