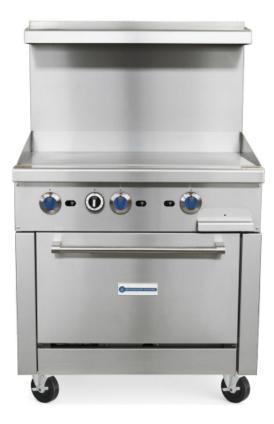

### SR-R36-36MG-LP 36" liquid Propane Commercial Range with 36" Griddle Top, 1 Oven

Datasheet

### **FEATURES**

- 30,000 BTU per U-shaped burner
- 12" x 12" cast iron grates with aeration bowl
- Standing pilot light for individual burners •
- 33,000 BTU static oven •
- Oven interior side guides&bottom porcelain coated
- Oven thermostat adjusts from 200°F 500°F •
- Manual gas controls •
- Stainless steel front, back riser, and lift off shelf •
- Casters standard, optional legs ٠
- "Cool-to-the-touch" front s/s deck
- Flue located on back of unit for ample ventilation
- Easy to remove full width crumb tray
- Liquid Propane kit included
- CSA
- cCSAus
- **CSA** Sanitation