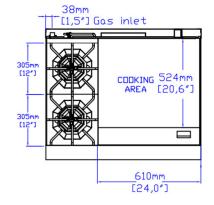

#### **DIMENSIONS**

| Exterior Dimensions  | 36"L x 32"D x 59"H       |
|----------------------|--------------------------|
| Packaging Dimensions | 40"L x 37"D x 47"H       |
| Oven Dimensions      | 25.8"L x 22.4"D x 13.8"H |
| Unit Weight          | 418 lb.                  |
| Shipping Weight      | 527 lb.                  |

#### **COOKING**

| Numbers of Burners    | 2             |
|-----------------------|---------------|
| Burner BTU            | 30,000        |
| Griddle Plate Size    | 24"           |
| Numbers of Ovens      | 1             |
| Numbers of Oven Racks | 2             |
| Oven BTU              | 33,000        |
| Oven Style            | Standard Oven |
| Max. Oven Temperature | 500°F         |
| Total BTU             | 153,000       |
| Control Type          | Maunal        |
| Gas Inlet Size        | 3/4"          |
| Power Type            | Natural Gas   |

# **TECHNICAL DRAWING**

MODEL: SR-R36-24MG-NG MFR MODEL:

Front View

Side View

**Top View** 