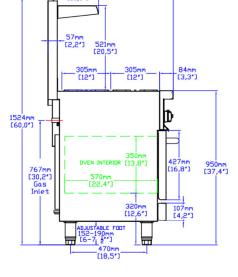

#### **DIMENSIONS**

| Exterior Dimensions  | 36"L x 32"D x 59"H       |
|----------------------|--------------------------|
| Packaging Dimensions | 40"L x 37"D x 47"H       |
| Oven Dimensions      | 25.8"L x 22.4"D x 13.8"H |
| Unit Weight          | 418 lb.                  |
| Shipping Weight      | 527 lb.                  |

# **TECHNICAL DRAWING**

MODEL: SR-R36-24MG-NG MFR MODEL:

Front View

Side View

**Top View** 