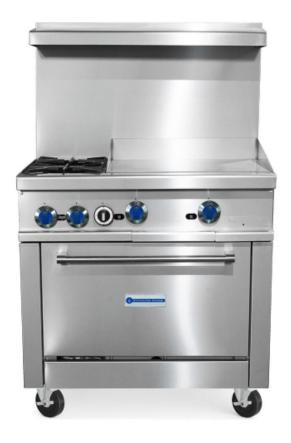

### SR-R36-24MG-NG 36" Natural Gas Commercial Range with 2 Burners, 24" Griddle Top, 1 Oven

### **FEATURES**

- 30,000 BTU per top burner
- 12" x 12" cast iron grates with aeration bowl
- Standing pilot light for individual burners
- 33,000 BTU static oven
- Oven interior side guides&bottom porcelain coated
- Oven thermostat adjusts from 200°F 500°F
- Manual gas controls
- · Stainless steel front, back riser, and lift off shelf
- Casters standard, optional legs
- "Cool-to-the-touch" front s/s deck
- Flue located on back of unit for ample ventilation
- Easy to remove full width crumb tray
- LP conversion kit included
  - CSA
  - cCSAus
  - CSA Sanitation