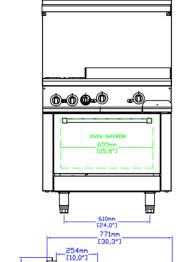

#### **DIMENSIONS**

| Exterior Dimensions  | 36"L x 32"D x 59"H       |
|----------------------|--------------------------|
| Packaging Dimensions | 40"L x 37"D x 47"H       |
| Oven Dimensions      | 25.8"L x 22.4"D x 13.8"H |
| Unit Weight          | 418 lb.                  |
| Shipping Weight      | 527 lb.                  |

# **TECHNICAL DRAWING**

MODEL: SR-R36-24MG-NG MFR MODEL:

Front View

Side View

**Top View** 