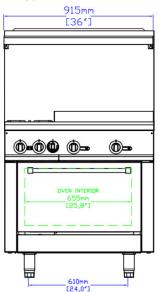

#### **DIMENSIONS**

| Exterior Dimensions  | 36"L x 32"D x 59"H       |
|----------------------|--------------------------|
| Packaging Dimensions | 40"L x 37"D x 47"H       |
| Oven Dimensions      | 25.8"L x 22.4"D x 13.8"H |
| Unit Weight          | 418 lb.                  |
| Shipping Weight      | 487 lb.                  |

### **TECHNICAL DRAWING**

MODEL: SR-R36-24CB-LP

MFR MODEL:

Front View

Side View

\_254mm \_[10,0\*] 305mm [12\*]

Top View