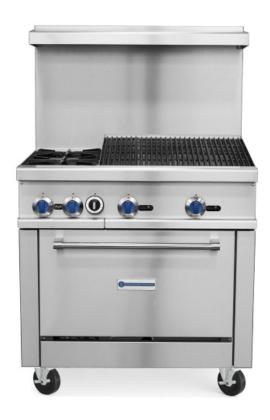

### SR-R36-24CB-LP 36" Liquid Propane Commercial Range with Char-Broiler Top, 2 Burners, 1 Oven

### **FEATURES**

- 35,000 BTU per U-shaped burner
- 30,000 BTU per top burner
- 12" x 12" cast iron grates with aeration bowl
- · Standing pilot light for individual burners
- 33,000 BTU static oven
- Oven interior side guides&bottom porcelain coated
- Oven thermostat adjusts from 200°F 500°F
- Manual gas controls
- · Stainless steel front, back riser, and lift off shelf
- Casters standard, optional legs
- "Cool-to-the-touch" front s/s deck
- Flue located on back of unit for ample ventilation
- Liquid Propane conversion Kit Included
- CSA
- cCSAus
- CSA Sanitation

#### **COOKING**

| Numbers of Top Burners      | 2              |
|-----------------------------|----------------|
| Burner BTU                  | 30,000         |
| Numbers of U-shaped Burners | 2              |
| U-shaped Burner BTU         | 35,000         |
| Charbroiler size            | 24"            |
| Numbers of Ovens            | 1              |
| Numbers of Oven Racks       | 2              |
| Oven BTU                    | 33,000         |
| Oven Style                  | Standard Oven  |
| Max. Oven Temperature       | 500°F          |
| Total BTU                   | 163,000        |
| Control Type                | Maunal         |
| Gas Inlet Size              | 3/4"           |
| Power Type                  | Liquid Propane |