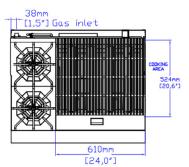

#### **DIMENSIONS**

| Exterior Dimensions  | 36"L x 32"D x 59"H       |
|----------------------|--------------------------|
| Packaging Dimensions | 40"L x 37"D x 47"H       |
| Oven Dimensions      | 25.8"L x 22.4"D x 13.8"H |
| Unit Weight          | 418 lb.                  |
| Shipping Weight      | 487 lb.                  |

#### **COOKING**

| Numbers of Top Burners      | 2              |
|-----------------------------|----------------|
| Burner BTU                  | 30,000         |
| Numbers of U-shaped Burners | 2              |
| U-shaped Burner BTU         | 35,000         |
| Charbroiler size            | 24"            |
| Numbers of Ovens            | 1              |
| Numbers of Oven Racks       | 2              |
| Oven BTU                    | 33,000         |
| Oven Style                  | Standard Oven  |
| Max. Oven Temperature       | 500°F          |
| Total BTU                   | 163,000        |
| Control Type                | Maunal         |
| Gas Inlet Size              | 3/4"           |
| Power Type                  | Liquid Propane |

### **TECHNICAL DRAWING**

MODEL: SR-R36-24CB-LP

MFR MODEL:

Front View

Side View

\_254mm \_[10,0\*] 305mm [12\*]

Top View