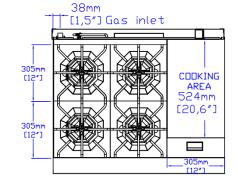

#### **COOKING**

| Numbers of Top Burners | 4             |
|------------------------|---------------|
| Burner BTU             | 30,000        |
| Griddle Plate Size     | 12"           |
| Numbers of Ovens       | 1             |
| Numbers of Oven Racks  | 2             |
| Oven BTU               | 33,000        |
| Oven Style             | Standard Oven |
| Max. Oven Temperature  | 500°F         |
| Total BTU              | 153,000       |
| Control Type           | Maunal        |
| Gas Inlet Size         | 3/4"          |
| Power Type             | Natural Gas   |

## **TECHNICAL DRAWING**

MODEL: SR-R36-12MG-NG

MFR MODEL:

Front View

Top View