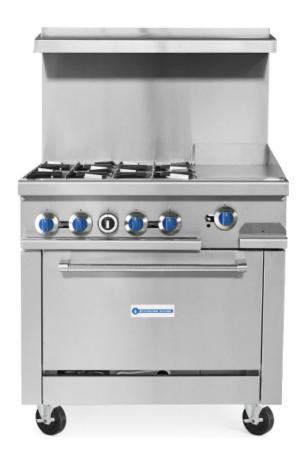

## SR-R36-12MG-NG 36" Natural Gas Commercial Range with 4 Burners, 12" Griddle Top, 1 Oven

#### **FEATURES**

- 36" Range with 4 burners
- · LP conversion kit included
- Powerful 153,000 BTU, 1 full size Oven
- 30,000 BTU per top burner, 33,000 BTU each static oven
- 12" x 12"cast iron grates with aeration bowl
- Standing pilot light for individual burners
- 12" griddle top
- Oven interior side guides & bottom porcelain coated
- Oven thermostat adjusts from 200°F 500°F
- · Manual controls with metal knobs
- · Stainless steel front, back riser, and lift off shelf
- "Cool-to-the-touch" front s/s deck
- Flue located on back of unit for ample ventilation
- · Easy to remove full width crumb tray
- · Range is fully serviceable from the front
- Casters standard, optional legs
- CSA
- cCSAus
- CSA Sanitation