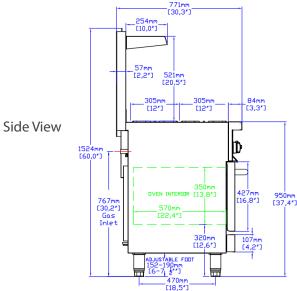

#### **DIMENSIONS**

| Exterior Dimensions  | 36"L x 32"D x 60"H       |
|----------------------|--------------------------|
| Packaging Dimensions | 40"L x 37"D x 47"H       |
| Oven Dimensions      | 25.8"L x 22.4"D x 13.8"H |
| Unit Weight          | 397 lb.                  |
| Shipping Weight      | 505 lb.                  |

#### **COOKING**

| Numbers of Top Burners | 4             |
|------------------------|---------------|
| Burner BTU             | 30,000        |
| Griddle Plate Size     | 12"           |
| Numbers of Ovens       | 1             |
| Numbers of Oven Racks  | 2             |
| Oven BTU               | 33,000        |
| Oven Style             | Standard Oven |
| Max. Oven Temperature  | 500°F         |
| Total BTU              | 153,000       |
| Control Type           | Maunal        |
| Gas Inlet Size         | 3/4"          |
| Power Type             | Natural Gas   |

## **TECHNICAL DRAWING**

MODEL: SR-R36-12MG-NG

MFR MODEL:

Front View

Top View