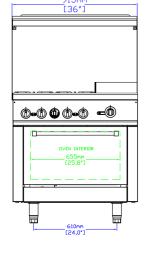

#### **DIMENSIONS**

| Exterior Dimensions  | 36"L x 32"D x 60"H       |
|----------------------|--------------------------|
| Packaging Dimensions | 40"L x 37"D x 47"H       |
| Oven Dimensions      | 25.8"L x 22.4"D x 13.8"H |
| Unit Weight          | 397 lb.                  |
| Shipping Weight      | 505 lb.                  |

## **TECHNICAL DRAWING**

MODEL: SR-R36-12MG-NG

MFR MODEL:

Front View

Top View