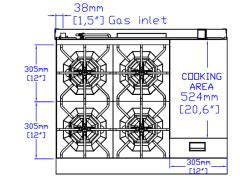

#### **COOKING**

| Numbers of Top Burners | 4              |
|------------------------|----------------|
| Burner BTU             | 30,000         |
| Griddle Plate Size     | 12"            |
| Numbers of Ovens       | 1              |
| Numbers of Oven Racks  | 2              |
| Oven BTU               | 33,000         |
| Oven Style             | Standard Oven  |
| Max. Oven Temperature  | 500°F          |
| Total BTU              | 153,000        |
| Control Type           | Maunal         |
| Gas Inlet Size         | 3/4"           |
| Power Type             | Liquid Propane |

## **TECHNICAL DRAWING**

MODEL: SR-R36-12MG-LP

MFR MODEL:

Front View

Top View