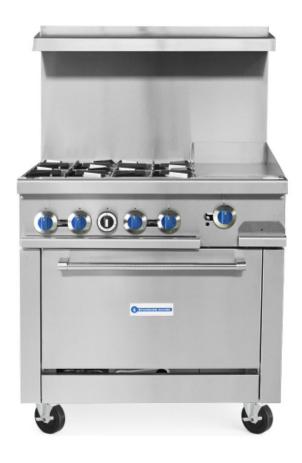

### SR-R36-12MG-LP 36" Liquid Propane Commercial Range with 4 Burners, 12" Griddle Top, 1 Oven

## **FEATURES**

- 36" Range with 4 burners
- Liquid Propane conversion kit included
- Powerful 153,000 BTU, 1 full size Oven
- 30,000 BTU per top burner, 33,000 BTU each static oven
- 12" x 12"cast iron grates with aeration bowl
- Standing pilot light for individual burners
- 12" griddle top
- Oven interior side guides & bottom porcelain coated
- Oven thermostat adjusts from 200°F 500°F
- · Manual controls with metal knobs
- · Stainless steel front, back riser, and lift off shelf
- "Cool-to-the-touch" front s/s deck
- Flue located on back of unit for ample ventilation
- Easy to remove full width crumb tray
- Range is fully serviceable from the front
- · Casters standard, optional legs
- CSA
- cCSAus
- CSA Sanitation