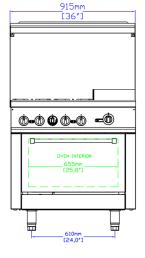

#### **DIMENSIONS**

| Exterior Dimensions  | 36"L x 32"D x 60"H       |
|----------------------|--------------------------|
| Packaging Dimensions | 40"L x 37"D x 47"H       |
| Oven Dimensions      | 25.8"L x 22.4"D x 13.8"H |
| Unit Weight          | 397 lb.                  |
| Shipping Weight      | 505 lb.                  |

#### **COOKING**

| Numbers of Top Burners | 4              |
|------------------------|----------------|
| Burner BTU             | 30,000         |
| Griddle Plate Size     | 12"            |
| Numbers of Ovens       | 1              |
| Numbers of Oven Racks  | 2              |
| Oven BTU               | 33,000         |
| Oven Style             | Standard Oven  |
| Max. Oven Temperature  | 500°F          |
| Total BTU              | 153,000        |
| Control Type           | Maunal         |
| Gas Inlet Size         | 3/4"           |
| Power Type             | Liquid Propane |

## **TECHNICAL DRAWING**

MODEL: SR-R36-12MG-LP

MFR MODEL:

Front View

Top View