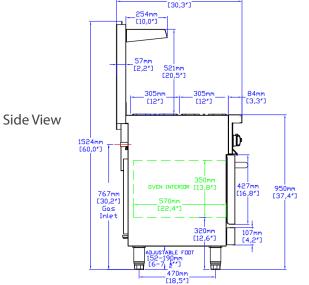

#### **DIMENSIONS**

| Exterior Dimensions  | 36"L x 32"D x 60"H       |
|----------------------|--------------------------|
| Packaging Dimensions | 40"L x 37"D x 47"H       |
| Oven Dimensions      | 25.8"L x 22.4"D x 13.8"H |
| Unit Weight          | 397 lb.                  |
| Shipping Weight      | 505 lb.                  |

#### **COOKING**

| Numbers of Top Burners | 4              |
|------------------------|----------------|
| Burner BTU             | 30,000         |
| Griddle Plate Size     | 12"            |
| Numbers of Ovens       | 1              |
| Numbers of Oven Racks  | 2              |
| Oven BTU               | 33,000         |
| Oven Style             | Standard Oven  |
| Max. Oven Temperature  | 500°F          |
| Total BTU              | 153,000        |
| Control Type           | Maunal         |
| Gas Inlet Size         | 3/4"           |
| Power Type             | Liquid Propane |

## **TECHNICAL DRAWING**

MODEL: SR-R36-12MG-LP

MFR MODEL:

Front View

Top View