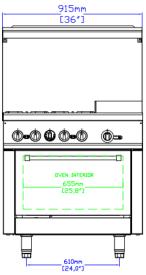

#### **DIMENSIONS**

| Exterior Dimensions  | 36"L x 32"D x 60"H       |
|----------------------|--------------------------|
| Packaging Dimensions | 40"L x 37"D x 47"H       |
| Oven Dimensions      | 25.8"L x 22.4"D x 13.8"H |
| Unit Weight          | 435 lb.                  |
| Shipping Weight      | 508 lb.                  |

### **TECHNICAL DRAWING**

MODEL: SR-R36-12CB-NG

MFR MODEL:

Front View

Side View

Top View