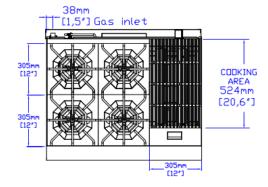

### **COOKING**

| Numbers of Top Burners | 4             |
|------------------------|---------------|
| Burner BTU             | 30,000        |
| Numbers of U-shaped    | 2             |
| Burners                | _             |
| U-shaped Burner BTU    | 35,000        |
| Charbroiler size       | 12"           |
| Numbers of Ovens       | 1             |
| Numbers of Oven Racks  | 2             |
| Oven BTU               | 33,000        |
| Oven Style             | Standard Oven |
| Max. Oven Temperature  | 500°F         |
| Total BTU              | 188,000       |
| Control Type           | Maunal        |
| Gas Inlet Size         | 3/4"          |
| Power Type             | Natural Gas   |

### **TECHNICAL DRAWING**

MODEL: SR-R36-12CB-NG

MFR MODEL:

Front View

Side View

Top View