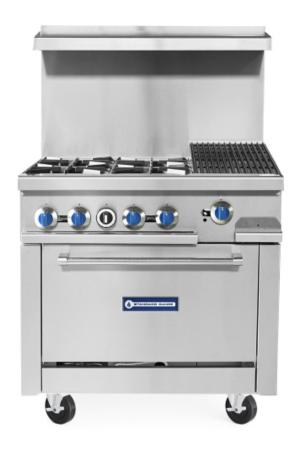

#### SR-R36-12CB-NG 36" Natural Gas Commercial Range with 12" Char-Broiler Top, 4 Burners, 1 Oven

### **FEATURES**

- 36" Range with 4 burners
- LP conversion kit included
- Powerful 188,000 BTU, one full size Oven
- 30,000 BTU per top burner, 33,000 BTU each static
  oven
- 12" x 12"cast iron grates with aeration bowl
- · Standing pilot light for individual burners
- 12" right char-broiler
- Oven interior side guides & bottom porcelain coated
- Oven thermostat adjusts from 200°F 500°F
- · Manual controls with metal knobs
- · Stainless steel front, back riser, and lift off shelf
- · "Cool-to-the-touch" front s/s deck
- Flue located on back of unit for ample ventilation
- · Easy to remove full width crumb tray
- · Range is fully serviceable from the front
- · Casters standard, optional legs
- CSA
- cCSAus
- CSA Sanitation