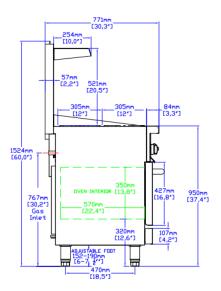

#### **DIMENSIONS**

| Exterior Dimensions  | 36"L x 32"D x 60"H       |
|----------------------|--------------------------|
| Packaging Dimensions | 40"L x 37"D x 47"H       |
| Oven Dimensions      | 25.8"L x 22.4"D x 13.8"H |
| Unit Weight          | 435 lb.                  |
| Shipping Weight      | 508 lb.                  |

### **TECHNICAL DRAWING**

MODEL: SR-R36-12CB-NG

MFR MODEL:

Front View

Side View

Top View