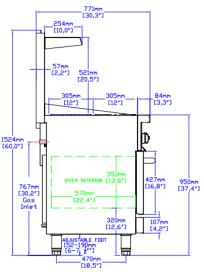

#### **DIMENSIONS**

| Exterior Dimensions  | 36"L x 32"D x 60"H       |
|----------------------|--------------------------|
| Packaging Dimensions | 40"L x 37"D x 47"H       |
| Oven Dimensions      | 25.8"L x 22.4"D x 13.8"H |
| Unit Weight          | 435 lb.                  |
| Shipping Weight      | 508 lb.                  |

## **TECHNICAL DRAWING**

MODEL: SR-R36-12CB-LP

MFR MODEL:

Front View

Side View

Top View