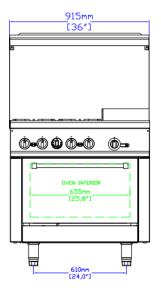

#### **DIMENSIONS**

| Exterior Dimensions  | 36"L x 32"D x 60"H       |
|----------------------|--------------------------|
| Packaging Dimensions | 40"L x 37"D x 47"H       |
| Oven Dimensions      | 25.8"L x 22.4"D x 13.8"H |
| Unit Weight          | 435 lb.                  |
| Shipping Weight      | 508 lb.                  |

## **TECHNICAL DRAWING**

MODEL: SR-R36-12CB-LP

MFR MODEL:

Front View

Side View

Top View