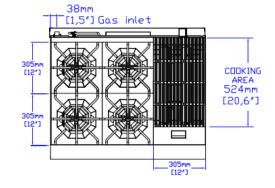

#### **COOKING**

| Numbers of Top Burners         | 4              |
|--------------------------------|----------------|
| Burner BTU                     | 30,000         |
| Numbers of U-shaped<br>Burners | 2              |
| U-shaped Burner BTU            | 35,000         |
| Charbroiler size               | 12"            |
| Numbers of Ovens               | 1              |
| Numbers of Oven Racks          | 2              |
| Oven BTU                       | 33,000         |
| Oven Style                     | Standard Oven  |
| Max. Oven Temperature          | 500°F          |
| Total BTU                      | 188,000        |
| Control Type                   | Maunal         |
| Gas Inlet Size                 | 3/4"           |
| Power Type                     | Liquid Propane |

## **TECHNICAL DRAWING**

MODEL: SR-R36-12CB-LP

MFR MODEL:

Front View

Side View

Top View