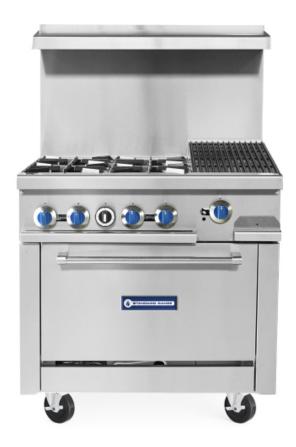

## SR-R36-12CB-LP36" Liquid Propane Commercial Range with 12" Char-Broiler Top, 4 Burners, 1 Oven

### **FEATURES**

- 36" Range with 4 burners
- Liquid Propane conversion kit included
- Powerful 188,000 BTU, one full size Oven
- 30,000 BTU per top burner, 33,000 BTU each static
  oven.
- 12" x 12"cast iron grates with aeration bowl
- · Standing pilot light for individual burners
- 12" right char-broiler
- Oven interior side guides & bottom porcelain coated
- Oven thermostat adjusts from 200°F 500°F
- · Manual controls with metal knobs
- · Stainless steel front, back riser, and lift off shelf
- "Cool-to-the-touch" front s/s deck
- Flue located on back of unit for ample ventilation
- Easy to remove full width crumb tray
- Range is fully serviceable from the front
- · Casters standard, optional legs
- CSA
- cCSAus
- CSA Sanitation