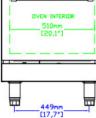

#### DIMENSIONS

| Exterior Dimensions  | 24"L x 32"D x 59"H       |
|----------------------|--------------------------|
| Packaging Dimensions | 28"L x 37"D x 44"H       |
| Oven Dimensions      | 20.1"L x 22.4"D x 13.8"H |
| Unit Weight          | 268 lb.                  |
| Shipping Weight      | 354 lb.                  |

| a. |                                   |   |
|----|-----------------------------------|---|
|    |                                   |   |
| O  | - <b>ÓÓ</b>                       | Ó |
|    | oven interior<br>510mm<br>[20,1*] |   |
|    |                                   |   |

**Front View** 

MFR MODEL: