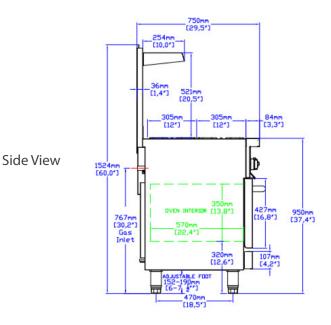

#### DIMENSIONS

| Exterior Dimensions  | 24"L x 32"D x 59"H       |
|----------------------|--------------------------|
| Packaging Dimensions | 28"L x 37"D x 44"H       |
| Oven Dimensions      | 20.1"L x 22.4"D x 13.8"H |
| Unit Weight          | 268 lb.                  |
| Shipping Weight      | 354 lb.                  |