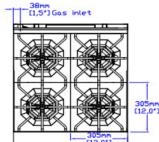

-|
|-----------|--|

Project:

MODEL: SR-R24-LP

Model #:

**TECHNICAL DRAWING** 

Quantity:

Approval:

For Commercial Use Only

610mm [24\*]

# **TECHNICAL DATA**

#### DIMENSIONS

| Exterior Dimensions  | 24"L x 32"D x 59"H       |
|----------------------|--------------------------|
| Packaging Dimensions | 28"L x 37"D x 44"H       |
| Oven Dimensions      | 20.1"L x 22.4"D x 13.8"H |
| Unit Weight          | 268 lb.                  |
| Shipping Weight      | 354 lb.                  |

| a. |                                   |   |
|----|-----------------------------------|---|
|    |                                   |   |
| O  | - <b>ÓÓ</b>                       | Ó |
|    | oven interior<br>510mm<br>[20,1*] |   |
|    |                                   |   |

**Front View** 







MFR MODEL:

#### COOKING

| Numbers of Burners    | 4              |
|-----------------------|----------------|
| Burner BTU            | 30,000         |
| Numbers of Ovens      | 1              |
| Numbers of Oven Racks | 2              |
| Oven BTU              | 33,000         |
| Oven Style            | Standard Oven  |
| Max. Oven Temperature | 500°F          |
| Total BTU             | 153,000        |
| Control Type          | Maunal         |
| Gas Inlet Size        | 3/4"           |
| Power Type            | Liquid Propane |

### CONSTRUCTION

| Exterior Material | Stainless Steel                   |
|-------------------|-----------------------------------|
| Frame Structure   | Welded                            |
| Number of Caster  | (4) Qty: 2 with brakes, 2 without |
| Pul