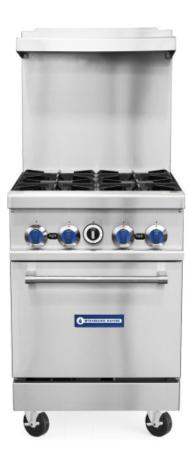

## SR-R24-LP 24" Liquid Propane Commercial Range with 4 Burners, 1 Oven

## **FEATURES**

- 30,000 BTU per top burner
- 12" x 12" cast iron grates with aeration bowl
- Standing pilot light for individual burners
- 33,000 BTU static oven
- Oven interior side guides&bottom porcelain coated
- Oven thermostat adjusts from 200°F 500°F
- Manual gas controls
- Stainless steel front, back riser, and lift off shelf
- Casters standard, optional legs
- "Cool-to-the-touch" front s/s deck
- Flue located on back of unit for ample ventilation
- Easy to remove full width crumb tray
- Liquid Propane conversion Kit included
- CSA
- cCSAus
  CSA Sanitation

#### COOKING

| Numbers of Burners    | 4              |
|-----------------------|----------------|
| Burner BTU            | 30,000         |
| Numbers of Ovens      | 1              |
| Numbers of Oven Racks | 2              |
| Oven BTU              | 33,000         |
| Oven Style            | Standard Oven  |
| Max. Oven Temperature | 500°F          |
| Total BTU             | 153,000        |
| Control Type          | Maunal         |
| Gas Inlet Size        | 3/4"           |
| Power Type            | Liquid Propane |

### CONSTRUCTION

| Exterior Material | Stainless Steel                   |
|-------------------|-----------------------------------|
| Frame Structure   | Welded                            |
| Number of Caster  | (4) Qty: 2 with brakes, 2 without |
| Pull Out Tray     | "Yes"                             |