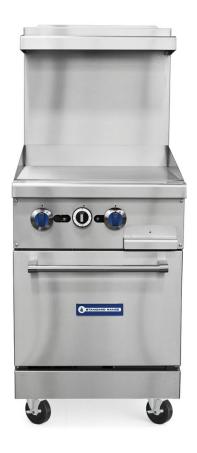

### SR-R24-24MG-NG 24" Natural Gas Commercial Range with 24" Griddle Top, 1 Oven

### **FEATURES**

- 30,000 BTU per U-shaped burner
- 12" x 12" cast iron grates with aeration bowl
- · Standing pilot light for individual burners
- 33,000 BTU static oven
- · Oven interior side guides&bottom porcelain coated
- Oven thermostat adjusts from 200°F 500°F
- Manual gas controls
- Stainless steel front, back riser, and lift off shelf
- Casters standard, optional legs
- "Cool-to-the-touch" front s/s deck
- Flue located on back of unit for ample ventilation
- Easy to remove full width crumb tray
- LP conversion kit included
- CSA
- cCSAus
- CSA Sanitation

#### **COOKING**

| Numbers of Burners    | 2             |
|-----------------------|---------------|
| Burner BTU            | 30,000        |
| Griddle Plate Size    | 24"           |
| Numbers of Ovens      | 1             |
| Numbers of Oven Racks | 2             |
| Oven BTU              | 33,000        |
| Oven Style            | Standard Oven |
| Max. Oven Temperature | 500°F         |
| Total BTU             | 93,000        |
| Control Type          | Maunal        |
| Gas Inlet Size        | 3/4"          |
| Power Type            | Natural Gas   |