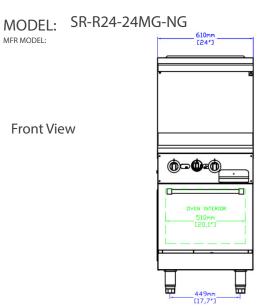

# **TECHNICAL DRAWING**

Side View

Top View

#### **DIMENSIONS**

| Exterior Dimensions  | 24"L x 32"D x 59"H       |
|----------------------|--------------------------|
| Packaging Dimensions | 28"L x 37"D x 47"H       |
| Oven Dimensions      | 20.1"L x 22.4"D x 13.8"H |
| Unit Weight          | 340 lb.                  |
| Shipping Weight      | 428 lb.                  |

#### **COOKING**

| Numbers of Burners    | 2             |
|-----------------------|---------------|
| Burner BTU            | 30,000        |
| Griddle Plate Size    | 24"           |
| Numbers of Ovens      | 1             |
| Numbers of Oven Racks | 2             |
| Oven BTU              | 33,000        |
| Oven Style            | Standard Oven |
| Max. Oven Temperature | 500°F         |
| Total BTU             | 93,000        |
| Control Type          | Maunal        |
| Gas Inlet Size        | 3/4"          |
| Power Type            | Natural Gas   |