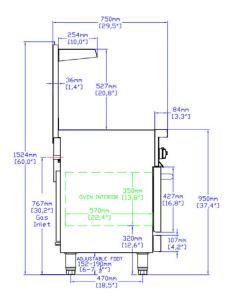

# **TECHNICAL DRAWING**

Side View

Top View

#### **DIMENSIONS**

| Exterior Dimensions  | 24"L x 32"D x 59"H       |
|----------------------|--------------------------|
| Packaging Dimensions | 28"L x 37"D x 47"H       |
| Oven Dimensions      | 20.1"L x 22.4"D x 13.8"H |
| Unit Weight          | 340 lb.                  |
| Shipping Weight      | 428 lb.                  |

#### **COOKING**

| Numbers of Burners    | 2             |
|-----------------------|---------------|
| Burner BTU            | 30,000        |
| Griddle Plate Size    | 24"           |
| Numbers of Ovens      | 1             |
| Numbers of Oven Racks | 2             |
| Oven BTU              | 33,000        |
| Oven Style            | Standard Oven |
| Max. Oven Temperature | 500°F         |
| Total BTU             | 93,000        |
| Control Type          | Maunal        |
| Gas Inlet Size        | 3/4"          |
| Power Type            | Natural Gas   |