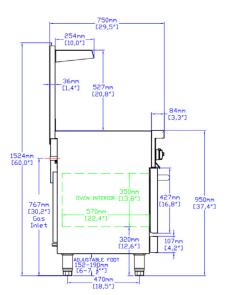

#### **DIMENSIONS**

| Exterior Dimensions  | 24"L x 32"D x 59"H       |
|----------------------|--------------------------|
| Packaging Dimensions | 28"L x 37"D x 47"H       |
| Oven Dimensions      | 20.1"L x 22.4"D x 13.8"H |
| Unit Weight          | 340 lb.                  |
| Shipping Weight      | 428 lb.                  |

## **TECHNICAL DRAWING**

MODEL: SR-R24-24MG-LP MFR MODEL:

Front View

Side View

Top View