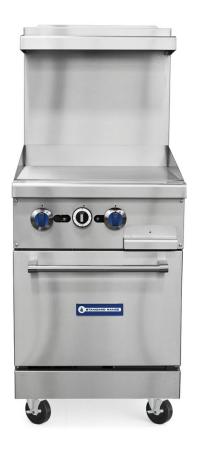

### SR-R24-24MG-LP 24" Liquid Propane Commercial Range with 24" Griddle Top, 1 Oven

### **FEATURES**

- 30,000 BTU per U-shaped burner
- 12" x 12" cast iron grates with aeration bowl
- · Standing pilot light for individual burners
- 33,000 BTU static oven
- Oven interior side guides&bottom porcelain coated
- Oven thermostat adjusts from 200°F 500°F
- Manual gas controls
- Stainless steel front, back riser, and lift off shelf
- Casters standard, optional legs
- "Cool-to-the-touch" front s/s deck
- Flue located on back of unit for ample ventilation
- Easy to remove full width crumb tray
- Liquid Propane conversion kit included
  - CSA
  - cCSAus
  - CSA Sanitation