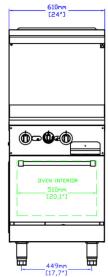

#### **DIMENSIONS**

| Exterior Dimensions  | 24"L x 32"D x 59"H       |
|----------------------|--------------------------|
| Packaging Dimensions | 28"L x 37"D x 47"H       |
| Oven Dimensions      | 20.1"L x 22.4"D x 13.8"H |
| Unit Weight          | 340 lb.                  |
| Shipping Weight      | 428 lb.                  |

## **TECHNICAL DRAWING**

MODEL: SR-R24-24MG-LP MFR MODEL:

Front View

Side View

Top View