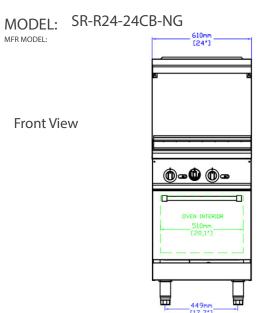

#### **DIMENSIONS**

| Exterior Dimensions  | 24"L x 32"D x 59"H       |
|----------------------|--------------------------|
| Packaging Dimensions | 28"L x 37"D x 47"H       |
| Oven Dimensions      | 20.1"L x 22.4"D x 13.8"H |
| Unit Weight          | 306 lb.                  |
| Shipping Weight      | 395 lb.                  |

## **TECHNICAL DRAWING**

Side View

Top View