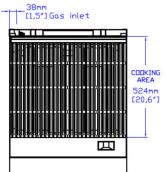

#### **DIMENSIONS**

| Exterior Dimensions  | 24"L x 32"D x 59"H       |
|----------------------|--------------------------|
| Packaging Dimensions | 28"L x 37"D x 47"H       |
| Oven Dimensions      | 20.1"L x 22.4"D x 13.8"H |
| Unit Weight          | 306 lb.                  |
| Shipping Weight      | 395 lb.                  |

#### **COOKING**

| Numbers of Burners    | 2             |
|-----------------------|---------------|
| Burner BTU            | 35,000        |
| Charbroiler size      | 24"           |
| Numbers of Ovens      | 1             |
| Numbers of Oven Racks | 2             |
| Oven BTU              | 33,000        |
| Oven Style            | Standard Oven |
| Max. Oven Temperature | 500°F         |
| Total BTU             | 103,000       |
| Control Type          | Maunal        |
| Gas Inlet Size        | 3/4"          |
| Power Type            | Natural Gas   |

## **TECHNICAL DRAWING**

Side View

Top View