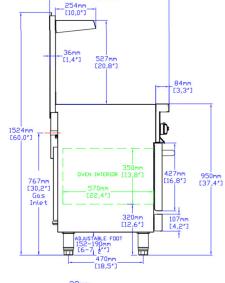

#### **DIMENSIONS**

| Exterior Dimensions  | 24"L x 32"D x 59"H       |
|----------------------|--------------------------|
| Packaging Dimensions | 28"L x 37"D x 47"H       |
| Oven Dimensions      | 20.1"L x 22.4"D x 13.8"H |
| Unit Weight          | 306 lb.                  |
| Shipping Weight      | 395 lb.                  |

## **TECHNICAL DRAWING**

Side View

Top View