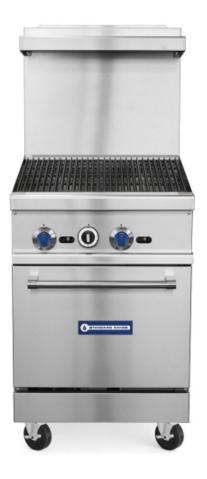

# SR-R24-24CB-NG 24" Natural Gas Commercial Range with 24" Char-broiler Top, 1 Oven

### **FEATURES**

- 12" x 12" cast iron grates with aeration bowl
- Standing pilot light for individual burners
- 33,000 BTU static oven
- Oven interior side guides&bottom porcelain coated
- Oven thermostat adjusts from 200°F 500°F
- Manual gas controls
- Stainless steel front, back riser, and lift off shelf
- Casters standard, optional legs
- "Cool-to-the-touch" front s/s deck
- Flue located on back of unit for ample ventilation
- Easy to remove full width crumb tray
- · LP conversion kit included
  - CSA
  - cCSAus
  - CSA Sanitation

#### **COOKING**

| Numbers of Burners    | 2             |
|-----------------------|---------------|
| Burner BTU            | 35,000        |
| Charbroiler size      | 24"           |
| Numbers of Ovens      | 1             |
| Numbers of Oven Racks | 2             |
| Oven BTU              | 33,000        |
| Oven Style            | Standard Oven |
| Max. Oven Temperature | 500°F         |
| Total BTU             | 103,000       |
| Control Type          | Maunal        |
| Gas Inlet Size        | 3/4"          |
| Power Type            | Natural Gas   |