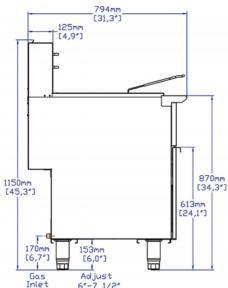

#### **DIMENSIONS**

| Exterior Dimensions  | 15.5"L x 31.3"D x 45.3"H |
|----------------------|--------------------------|
| Packaging Dimensions | 16.5"L x 32.3"D x 33.5"H |
| Unit Weight          | 139 lb.                  |
| Shipping Weight      | 156 lb.                  |

# **DIAGRAM**

MODEL: SR-F4-LP

MFR MODEL: