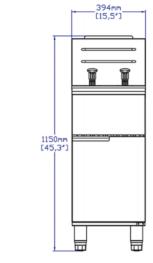

#### **DIMENSIONS**

| Exterior Dimensions  | 15.5"L x 31.3"D x 45.3"H |
|----------------------|--------------------------|
| Packaging Dimensions | 16.5"L x 32.3"D x 33.5"H |
| Unit Weight          | 139 lb.                  |
| Shipping Weight      | 156 lb.                  |

# **DIAGRAM**

MODEL: SR-F4-LP

MFR MODEL: