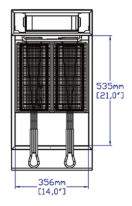

# **DIAGRAM**

MODEL: SR-F4-LP

MFR MODEL:

#### **DIMENSIONS**

| Exterior Dimensions  | 15.5"L x 31.3"D x 45.3"H |
|----------------------|--------------------------|
| Packaging Dimensions | 16.5"L x 32.3"D x 33.5"H |
| Unit Weight          | 139 lb.                  |
| Shipping Weight      | 156 lb.                  |