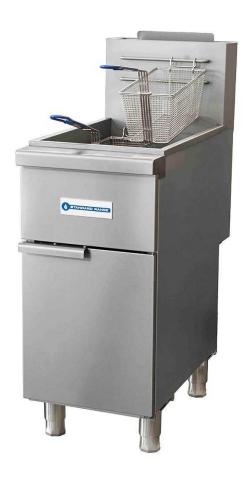

## SR-F4-LP 50 lb. Liquid Propane Stainless Steel Floor Fryer - 120,000 BTU

### **FEATURES**

- 30,000 BTU / burner
- 4 tube burners
- Millivolt (snap action) thermostat, 200°F 400°F
- Stainless steel front and door
- Sides and back are galvanized steel
- Large cold zone to trap food particles
- 1-1/4" dia full port drain valve
- · Tank is fully peened for easy cleaning
- Drain pipe holder attached to inside door
- · Twin nickel plated baskets
- 6" adjustable Stainless Steel legs standard, casters optional
- CSA
- cCSAus
- CSA Sanitation