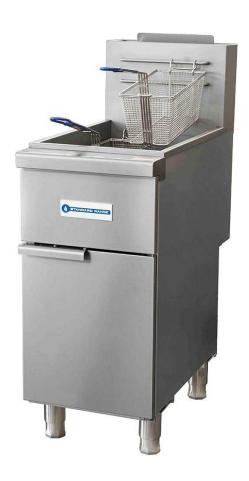

### SR-F3-NG Natural Gas 40 lb. Stainless Steel Floor Fryer

### **FEATURES**

- 30,000 BTU / burner
- 3 tube burners
- Millivolt (snap action) thermostat, 200°F 400°F
- Stainless steel front and door
- Sides and back are galvanized steel
- Large cold zone to trap food particles
- 1-1/4" dia full port drain valve
- · Tank is fully peened for easy cleaning
- Drain pipe holder attached to inside door
- · Twin nickel plated baskets
- 6" adjustable Stainless Steel legs standard, casters optional
- CSA
- cCSAus
- CSA Sanitation