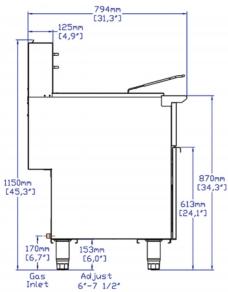

#### **DIMENSIONS**

| Exterior Dimensions  | 15.5"L x 31.3"D x 45.3"H |
|----------------------|--------------------------|
| Packaging Dimensions | 16.5"L x 32.3"D x 33.5"H |
| Unit Weight          | 126 lb.                  |
| Shipping Weight      | 145 lb                   |

#### **COOKING**

| Number of Tubes        | 3             |
|------------------------|---------------|
| Burner BTU             | 30,000        |
| Burner Style           | Tube          |
| Total BTU              | 90, 000       |
| Oil Capacity           | 40 lb.        |
| Number of Fry Pots     | 1             |
| Number of Fry Baskets  | 2             |
| Temperature Range      | 200°F - 400°F |
| Max. Temperature Limit | 400°F         |
| Gas Inlet Size         | 3/4"          |
| Gas Type               | Natural Gas   |

# **DIAGRAM**

MODEL: SR-F3-NG

MFR MODEL: