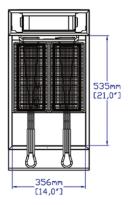

# **COOKING**

| Number of Tubes        | 3             |
|------------------------|---------------|
| Burner BTU             | 30,000        |
| Burner Style           | Tube          |
| Total BTU              | 90, 000       |
| Oil Capacity           | 40 lb.        |
| Number of Fry Pots     | 1             |
| Number of Fry Baskets  | 2             |
| Temperature Range      | 200°F - 400°F |
| Max. Temperature Limit | 400°F         |
| Gas Inlet Size         | 3/4"          |
| Gas Type               | Natural Gas   |

### **CONSTRUCTION**

| Frame Structure           | Welded |
|---------------------------|--------|
| Number of Legs            | 4      |
| Millivolt Control Valve   | Yes    |
| Fryer Basket Hanger Plate | Yes    |

# **DIAGRAM**

MODEL: SR-F3-NG

MFR MODEL: