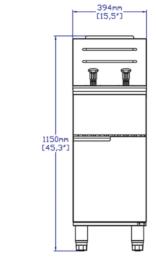

#### **DIMENSIONS**

| Exterior Dimensions  | 15.5"L x 31.3"D x 45.3"H |
|----------------------|--------------------------|
| Packaging Dimensions | 16.5"L x 32.3"D x 33.5"H |
| Unit Weight          | 126 lb.                  |
| Shipping Weight      | 145 lb                   |

# **DIAGRAM**

MODEL: SR-F3-NG

MFR MODEL: