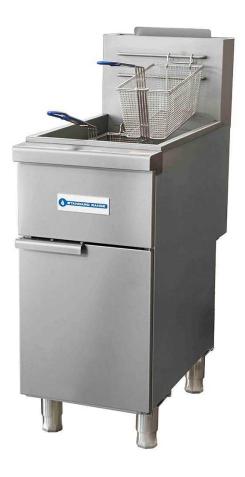

### SR-F3-LP Liquid Propane 40 lb. Stainless Steel Floor Fryer

## FEATURES

- 30,000 BTU / burner
- 3 tube burners
- Millivolt (snap action) thermostat, 200°F 400°F
- Stainless steel front and door
- Sides and back are galvanized steel
- Large cold zone to trap food particles
- 1-1/4" dia full port drain valve
- Tank is fully peened for easy cleaning
- Drain pipe holder attached to inside door
- Twin nickel plated baskets
- 6" adjustable Stainless Steel legs standard, casters optional
- CSA
- cCSAus
- CSA Sanitation