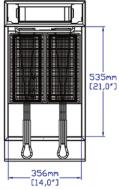

### COOKING

| Number of Tubes        | 3              |
|------------------------|----------------|
| Burner BTU             | 30,000         |
| Burner Style           | Tube           |
| Total BTU              | 90, 000        |
| Oil Capacity           | 40 lb.         |
| Number of Fry Pots     | 1              |
| Number of Fry Baskets  | 2              |
| Temperature Range      | 200°F - 400°F  |
| Max. Temperature Limit | 400°F          |
| Gas Inlet Size         | 3/4"           |
| Gas Type               | Liquid Propane |