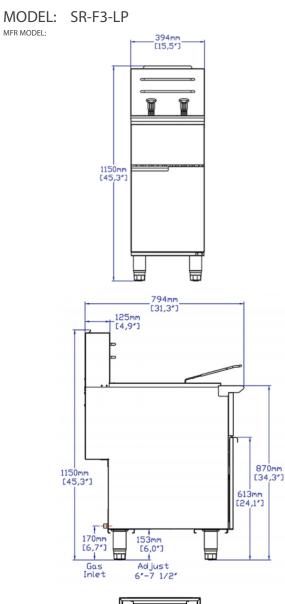

#### DIMENSIONS

| Exterior Dimensions  | 15.5"L x 31.3"D x 45.3"H |
|----------------------|--------------------------|
| Packaging Dimensions | 16.5"L x 32.3"D x 33.5"H |
| Unit Weight          | 126 lb.                  |
| Shipping Weight      | 145 lb                   |

### COOKING

| Number of Tubes        | 3              |
|------------------------|----------------|
| Burner BTU             | 30,000         |
| Burner Style           | Tube           |
| Total BTU              | 90, 000        |
| Oil Capacity           | 40 lb.         |
| Number of Fry Pots     | 1              |
| Number of Fry Baskets  | 2              |
| Temperature Range      | 200°F - 400°F  |
| Max. Temperature Limit | 400°F          |
| Gas Inlet Size         | 3/4"           |
| Gas Type               | Liquid Propane |