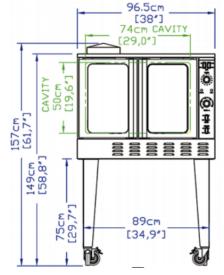

#### **DIMENSIONS**

| Exterior Dimensions  | 38"L x 42.5"D x 32.3"H |
|----------------------|------------------------|
| Packaging Dimensions | 42"L x 48"D x 39.4"H   |
| Unit Weight          | 385 lb.                |
| Shipping Weight      | 503 lb.                |

# **TECHNICAL DRAWING**

MODEL: SR-COG-SGL

MFR MODEL:

Front View

Side View

Top View