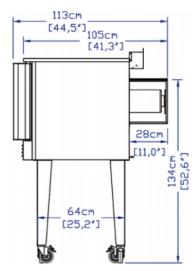

#### **DIMENSIONS**

| Exterior Dimensions  | 38"L x 42.5"D x 32.3"H |
|----------------------|------------------------|
| Packaging Dimensions | 42"L x 48"D x 39.4"H   |
| Unit Weight          | 385 lb.                |
| Shipping Weight      | 503 lb.                |

# **TECHNICAL DRAWING**

MODEL: SR-COG-SGL

MFR MODEL:

Front View

Side View

Top View