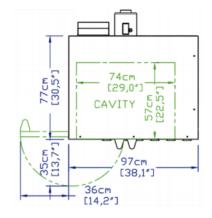

#### **DIMENSIONS**

| Exterior Dimensions  | 38"L x 42.5"D x 32.3"H |
|----------------------|------------------------|
| Packaging Dimensions | 42"L x 48"D x 39.4"H   |
| Unit Weight          | 385 lb.                |
| Shipping Weight      | 503 lb.                |

# **TECHNICAL DRAWING**

MODEL: SR-COG-SGL

MFR MODEL:

Front View

Side View

Top View