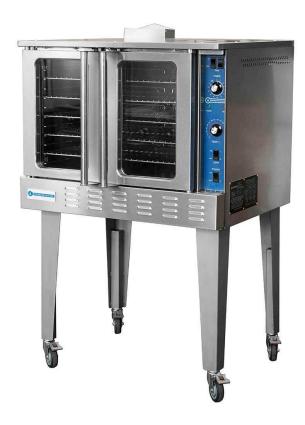

### Standard Range SR-COG-SGL Single Deck Full Size Gas Convection Oven - 54,000 BTU

## **FEATURES**

- Independent doors with full view windows
- 2-speed, 1/2 hp fan motor (1725, 1140 rpm)
- · Porcelain enamel oven interior
- 10 position interior rack guides
- 5 nickel plated oven racks
- · Electronic ignition (Fenwal)
- Electronic thermostat & manual timer controls
- Temperature range: 150°F to 500°F (66°C to 260°C)
- · Control panel opens downward for easy service
- · Control panel located on right side away from burners
- Two Halogen interior lights
- · Natural Gas with LP conversion kit
- · Exterior: Stainless steel front, sides, and top
- · Oven Ready light
- · Forced "cool down" fan mode
- CSA
- cCSAus
- CSA Sanitation