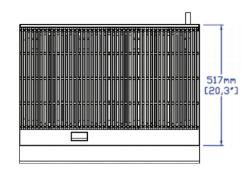

#### **DIMENSIONS**

| Exterior Dimensions  | 36"L x 30"D x 15.5"H     |
|----------------------|--------------------------|
| Packaging Dimensions | 39.7"L x 33.5"D x 19.3"H |
| Unit Weight          | 154 lb.                  |
| Shipping Weight      | 213 lb.                  |

## **TECHNICAL DRAWING**

MODEL: SR-CB36-M

MFR MODEL:

Front View

Side View

Top View