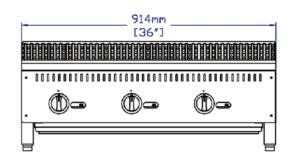

## **TECHNICAL DRAWING**

MODEL: SR-CB36-M

MFR MODEL:

Front View

Side View

Top View

#### **DIMENSIONS**

| Exterior Dimensions  | 36"L x 30"D x 15.5"H     |
|----------------------|--------------------------|
| Packaging Dimensions | 39.7"L x 33.5"D x 19.3"H |
| Unit Weight          | 154 lb.                  |
| Shipping Weight      | 213 lb.                  |