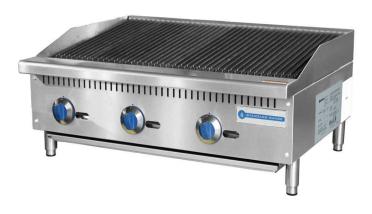

## Standard Range SR-CB36-M 36" Gas Countertop Radiant Charbroiler-105,000BTU

#### **FEATURES**

- "U" shape burners
- Adjustable pilot light lit from front of unit
- 35,000 BTU / burner
- Stainless steel cabinet
- Cool-to-the-touch" front s/s edge
- Adjustable stainless steel legs, non-skid feet
- 3/4" NPT rear gas connection
- Easy to remove full width crumb tray
- Includes gas regulator
- Natural Gas with LP Conversion Kit
- CSA
- cCSAus
- CSA Sanitation

#### **COOKING**

| Numbers of Burners | 3       |
|--------------------|---------|
| Total BTU          | 105,000 |
| Control Type       | Maunal  |
| Gas Inlet Size     | 3/4"    |
| Power Type         | NG / LP |
| Heating Source     | Radiant |