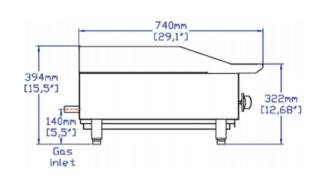

## **TECHNICAL DRAWING**

MODEL: SR-CB36-M

MFR MODEL:

Front View

Side View

Top View

#### **DIMENSIONS**

| Exterior Dimensions  | 36"L x 30"D x 15.5"H     |
|----------------------|--------------------------|
| Packaging Dimensions | 39.7"L x 33.5"D x 19.3"H |
| Unit Weight          | 154 lb.                  |
| Shipping Weight      | 213 lb.                  |