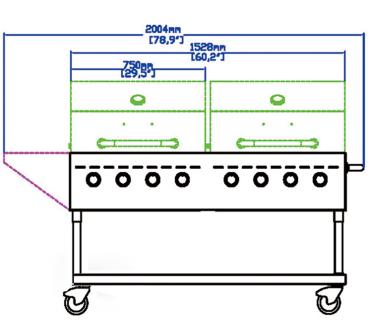

#### DIMENSIONS

| Exterior Dimensions  | 78.9"L x 23.3"D x 50"H |
|----------------------|------------------------|
| Packaging Dimensions | 67"L x 27"D x 23"H     |
| Unit Weight          | 210 lb.                |
| Shipping Weight      | 243 lb.                |

## DIAGRAM

MODEL: SR-BQ60 MFR MODEL: CP-BQ60