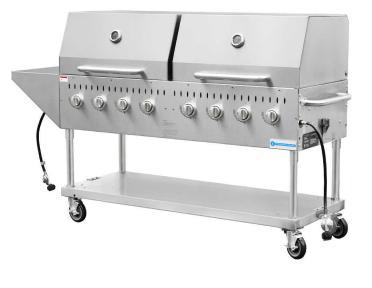

## SR-BQ60 60" Stainless Steel Liquid Propane Outdoor Grill With Roll Dome and Side Shelf

## FEATURES

- Liquid Propane outdoor grill
- Durable 304 stainless steel construction
- Four 5" lockable casters for easy mobility
- Roll cover with handle
- Propane tank holder
- Removable grease tray
- 16 gauge stainless steel radiants
- Side shelf for convenience
- (2) 28" x 23" cooking grate
- Independent controllers
- Includes roll dome and side shelf
- Powerful (8) 16,000-BTU stainless steel tube burners

#### DIMENSIONS

| Exterior Dimensions  | 78.9"L x 23.3"D x 50"H |
|----------------------|------------------------|
| Packaging Dimensions | 67"L x 27"D x 23"H     |
| Unit Weight          | 210 lb.                |
| Shipping Weight      | 243 lb.                |