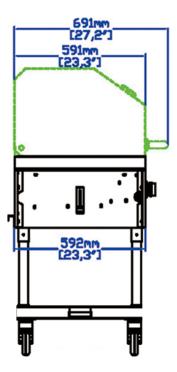

#### DIMENSIONS

| Exterior Dimensions  | 78.9"L x 23.3"D x 50"H |
|----------------------|------------------------|
| Packaging Dimensions | 67"L x 27"D x 23"H     |
| Unit Weight          | 210 lb.                |
| Shipping Weight      | 243 lb.                |

## DIAGRAM

MODEL: SR-BQ60 MFR MODEL: CP-BQ60