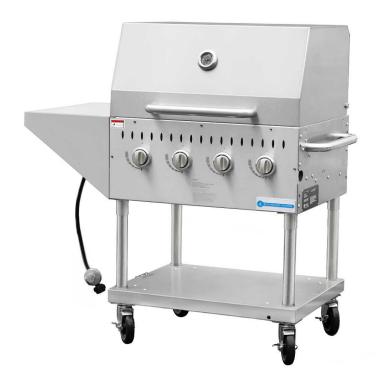

### SR-BQ30 30" Stainless Steel Liquid Propane Outdoor Grill With Roll Dome and Side Shelf

### FEATURES

- Liquid Propane outdoor grill
- Durable 304 stainless steel construction
- Four 5" lockable casters for easy mobility
- Roll cover with handle
- Propane tank holder
- Removable grease tray
- 16 gauge stainless steel radiants
- Side shelf for convenience
- 28" x 23" cooking grate
- Independent controllers
- Includes roll dome and side shelf
- Powerful (4) 16,000-BTU stainless steel tube burners