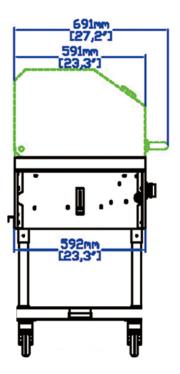

#### DIMENSIONS

| Exterior Dimensions  | 48.3"L x 23.3"D x 50"H |
|----------------------|------------------------|
| Packaging Dimensions | 34"L x 27"D x 19"H     |
| Unit Weight          | 120 lb.                |
| Shipping Weight      | 126 lb.                |

# DIAGRAM

MODEL: SR-BQ30 MFR MODEL: CP-BQ30 1227mm [48,3\*] 認野 0 387mm [15,27] 371mm [14,6\*] 0000 315mm [12,4\*] 1270m [50"] 348mm [13,7'] 52mm [2,0']