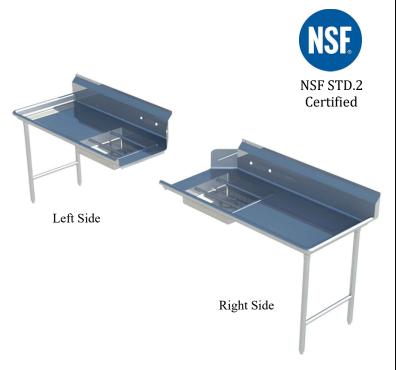

inse basket included.
- All units shipped K.D. but easily assembled.

#### **MATERIAL:**

Top: 16 Ga. Stainless Steel - 304 Sink Bowl: 16 Ga. Stainless Steel - 304 Leg: 16 Ga. Stainless Steel

(1-5/8" Tubing)

Leg Bracing: 20 Ga. Stainless Steel -201

(1-1/4" Tubing)

Leg Socket: Stainless Steel

Bullet Feet: Stainless Steel (1" Adjustable )
Pre-Rinse Basket: 18 Ga. Stainless Steel - 304

|     | Soiled Dish T | ables      |
|-----|---------------|------------|
| L   | Left Side     | Right Side |
|     | MODE          | L NO.      |
| 30" | SMSDT-30L     | SMSDT-30R  |
| 36" | SMSDT-36L     | SMSDT-36R  |
| 48" | SMSDT-48L     | SMSDT-48R  |
| 60" | SMSDT-60L     | SMSDT-60R  |
| 72" | SMSDT-72L     | SMSDT-72R  |
| 84" | SMSDT-84L     | SMSDT-84R  |
| 96" | SMSDT-96L     | SMSDT-96R  |





45° Slanted Backsplash Reinforced With Hemmed Edge



Rolled Rim Edge Front And Rear Reinforced with Hemmed Edge



Top Reinforced with Hat Channels



Stainless Steel Bullet Feet 1" Adjustable



3-1/2" Drain Basket Included



Rev. 10/20

SAPPHIRE MANUFACTURING

Tel:718-543-2111

Fax:718-543-2121

info@sapphiremanufacturing.com
WWW.SAPPHIREMANUFACTURING.COM



| PROJECT |  |
|---------|--|

ITEM NO: \_\_\_\_

QUANTITY:\_\_\_\_

# **Soiled Dish Tables**

# Straight Design

## Left Side



## Right Side







## Left Side

\* 84" tables and longer come with 4 legs

## Right Side



# **Pre Rinse Basket**

### **FEATURES & CONSTRUCTION:**

- Perforated Stainless Steel
- Fabricated with 3/4" radius coved corners
- All exposed welded areas smooth polished to brush finish sanitary #4.

##