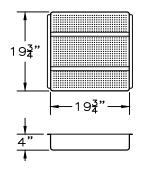

# **Pre Rinse Basket**

### **FEATURES & CONSTRUCTION:**

- Perforated Stainless Steel
- Fabricated with 3/4" radius coved corners
- All exposed welded areas smooth polished to brush finish sanitary #4.

### **MATERIAL:**

Bowl: 16 Ga. Stainless Steel - 304 Cross Rail: 1" Stainless Steel Tubing

| Pre Rinse Basket |             |
|------------------|-------------|
|                  | SM-PRB-2020 |

Specifications subject to change without notice.