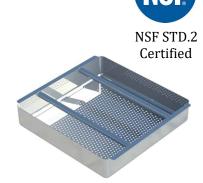

# **Pre Rinse Basket**

### **FEATURES & CONSTRUCTION:**

- Perforated Stainless Steel
- Fabricated with 3/4" radius coved corners
- All exposed welded areas smooth polished to brush finish sanitary #4.

### **MATERIAL:**

Bowl: 16 Ga. Stainless Steel - 304 Cross Rail: 1" Stainless Steel Tubing

| Pre Rinse Basket |             |
|------------------|-------------|
|                  | SM-PRB-2020 |

Specifications subject to change without notice.