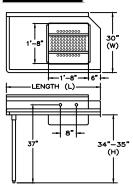

ide |
|     | MODE          | L NO.      |
| 30" | SMSDT-30L     | SMSDT-30R  |
| 36" | SMSDT-36L     | SMSDT-36R  |
| 48" | SMSDT-48L     | SMSDT-48R  |
| 60" | SMSDT-60L     | SMSDT-60R  |
| 72" | SMSDT-72L     | SMSDT-72R  |
| 84" | SMSDT-84L     | SMSDT-84R  |
| 96" | SMSDT-96L     | SMSDT-96R  |





45° Slanted Backsplash Reinforced With Hemmed Edge



Rolled Rim Edge Front And Rear Reinforced with Hemmed Edge



Top Reinforced with Hat Channels



Stainless Steel Bullet Feet 1" Adjustable



3-1/2" Drain Basket Included



Rev. 10/20

SAPPHIRE MANUFACTURING

Tel:718-543-2111

Fax:718-543-2121

info@sapphiremanufacturing.com
WWW.SAPPHIREMANUFACTURING.COM



| PROJECT |  |
|---------|--|

ITEM NO: \_\_\_\_

QUANTITY:\_\_\_\_

# **Soiled Dish Tables**

# Straight Design

## Left Side



## Right Side







## Left Side

\* 84" tables and longer come with 4 legs

## Right Side



# **Pre Rinse Basket**

### **FEATURES & CONSTRUCTION:**

- Perforated Stainless Steel
- Fabricated with 3/4" radius coved corners
- All exposed welded areas smooth polished to brush finish sanitary #4.

### **MATERIAL:**

Bowl: 16 Ga. Stainless Steel - 304 Cross Rail: 1" Stainless Steel Tubing

| Pre Rinse Basket |             |
|------------------|-------------|
|                  | SM-PRB-2020 |





Specifications subject to change without notice.

All dimensions are typical (Tolerance 1/2").



Rev. 10/20

Model

SAPPHIRE MANUFACTURING

Tel:718-543-2111 Fax:718-543-2121

info@sapphiremanufacturing.com
WWW.SAPPHIREMANUFACTURING.COM