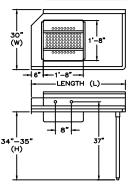

E          | L NO.      |
| 30" | SMSDT-30L     | SMSDT-30R  |
| 36" | SMSDT-36L     | SMSDT-36R  |
| 48" | SMSDT-48L     | SMSDT-48R  |
| 60" | SMSDT-60L     | SMSDT-60R  |
| 72" | SMSDT-72L     | SMSDT-72R  |
| 84" | SMSDT-84L     | SMSDT-84R  |
| 96" | SMSDT-96L     | SMSDT-96R  |





45° Slanted Backsplash Reinforced With Hemmed Edge



Rolled Rim Edge Front And Rear Reinforced with Hemmed Edge



Top Reinforced with Hat Channels



Stainless Steel Bullet Feet 1" Adjustable



3-1/2" Drain Basket Included



Rev. 10/20

SAPPHIRE MANUFACTURING

Tel:718-543-2111

Fax:718-543-2121

info@sapphiremanufacturing.com
WWW.SAPPHIREMANUFACTURING.COM



| PROJECT |  |
|---------|--|

ITEM NO: \_\_\_\_

QUANTITY:\_\_\_\_

# **Soiled Dish Tables**

# Straight Design

## Left Side



## Right Side







## Left Side

\* 84" tables and longer come with 4 legs

## Right Side



# **Pre Rinse Basket**

### **FEATURES & CONSTRUCTION:**

- Perforated Stainless Steel
- Fabricated with 3/4" radius coved corners
- All exposed welded areas smooth polished to brush finish sanitary #4.

### **MATERIAL:**

Bowl: 16 Ga. Stainless Steel - 304 Cross Rail: 1" Stainless Steel Tubing

| Pre Rinse Basket |             |
|------------------|-------------|
|                  | SM-PRB-2020 |





Specifications subject to change without notice.

All dimensions are typical (Tolerance 1/2").



Rev. 10/20

Model

SAPPHIRE MANUFACTURING

Tel:718-543-2111 Fax:718-543-2121

info@sapphiremanufacturing.com
WWW.SAPPHIREMANUFACTURING.COM