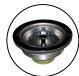

# **Pre Rinse Basket**

### **FEATURES & CONSTRUCTION:**

- Perforated Stainless Steel
- Fabricated with 3/4" radius coved corners
- All exposed welded areas smooth polished to brush finish sanitary #4.

### **MATERIAL:**

Bowl: 16 Ga. Stainless Steel - 304 Cross Rail: 1" Stainless Steel Tubing

| Pre Rinse Basket |             |
|------------------|-------------|
|                  | SM-PRB-2020 |

Specifications subject to change without notice.