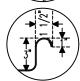

## **FEATURES & CONSTRUCTION:**

- Top is fabricated with 1-1/2" rounded edge on working sides and 10-1/2" high backsplash.
- Table front edges formed with hemmed edges to provide extra rigidity and safe to touch finished.
- Reinforced table top with sound deadening hat channels.
- Sink bowl has coved corner with 3/4" radius.
- All exposed welded areas smooth polished to brush finish sanitary #4.
- Stainless steel legs with welded cross brace.
- Welded stainless steel leg socket for removable "H" style table legs.
- 19-3/4"x19-3/4"x4" deep pre-rinse basket included.
- All units shipped K.D. but easily assembled.

45° Slanted Backsplash Reinforced With Hemmed Edge

Rolled Rim Edge Front And Rear Reinforced with Hemmed Edge

Top Reinforced with Hat Channels

Stainless Steel Bullet Feet 1" Adjustable

3-1/2" Drain Basket Included