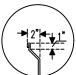

## **FEATURES & CONSTRUCTION:**

- Top is fabricated with 1-1/2" rounded edge on working sides and 10-1/2" high backsplash.
- Table front edges formed with hemmed edges to provide extra rigidity and safe to touch finished.
- Reinforced table top with sound deadening hat channels.
- Sink bowl has coved corner with 3/4" radius.
- All exposed welded areas smooth polished to brush finish sanitary #4.
- Stainless steel legs with welded cross brace.
- Welded stainless steel leg socket for removable "H" style table legs.
- 19-3/4"x19-3/4"x4" deep pre-rinse basket included.
- All units shipped K.D. but easily assembled.

45° Slanted Backsplash Reinforced With Hemmed Edge

Rolled Rim Edge Front And Rear Reinforced with Hemmed Edge

Top Reinforced with Hat Channels

Stainless Steel Bullet Feet 1" Adjustable

3-1/2" Drain Basket Included