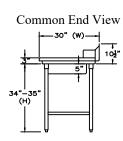

## **FEATURES & CONSTRUCTION:**

- Top is fabricated with 1-1/2" rounded edge on working sides and 10-1/2" high backsplash.
- Table front edges formed with hemmed edges to provide extra rigidity and safe to touch finished.
- Reinforced table top with sound deadening hat channels.
- Sink bowl has coved corner with 3/4" radius.
- All exposed welded areas smooth polished to brush finish sanitary #4.
- Stainless steel legs with welded cross brace.
- Welded stainless steel leg socket for removable "H" style table legs.
- 19-3/4"x19-3/4"x4" deep pre-rinse basket included.
- All units shipped K.D. but easily assembled.

#### **MATERIAL:**

Top: 16 Ga. Stainless Steel - 304 Sink Bowl: 16 Ga. Stainless Steel - 304 Leg: 16 Ga. Stainless Steel

(1-5/8" Tubing)

Leg Bracing: 20 Ga. Stainless Steel -201

(1-1/4" Tubing)

Leg Socket: Stainless Steel

Bullet Feet: Stainless Steel (1" Adjustable )
Pre-Rinse Basket: 18 Ga. Stainless Steel - 304

|     | Soiled Dish T | ables      |
|-----|---------------|------------|
| L   | Left Side     | Right Side |
|     | MODE          | L NO.      |
| 30" | SMSDT-30L     | SMSDT-30R  |
| 36" | SMSDT-36L     | SMSDT-36R  |
| 48" | SMSDT-48L     | SMSDT-48R  |
| 60" | SMSDT-60L     | SMSDT-60R  |
| 72" | SMSDT-72L     | SMSDT-72R  |
| 84" | SMSDT-84L     | SMSDT-84R  |
| 96" | SMSDT-96L     | SMSDT-96R  |