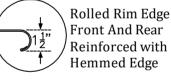

## FEATURES & CONSTRUCTION:

- Top is fabricated with 1-1/2" rounded edges on both working side and flat edge on both ends.
- Table top edges formed with hemmed edges to provide • extra rigidity and safe to touched finished.
- Reinforced table top with sound deadened hatch channels. •
- Adjustable undershelf secure to leg with aluminum die cast • clamp.
- All exposed welded areas smooth polished to brush • finish sanitary #4.
- Welded leg socket for removable table legs.
- All tables shipped K.D. and easily assembled.

\* 84" tables and longer come with 6 legs

Front And Rear Reinforced with Hemmed Edge

Aluminum Die Cast **Clamp For Adjustable** Under Shelf

Plastic Bullet Feet 1" Adjustable

Rev. 11/16

SAPPHIRE

SAPPHIRE MANUFACTURING Tel:718-543-2111 Fax:718-543-2121