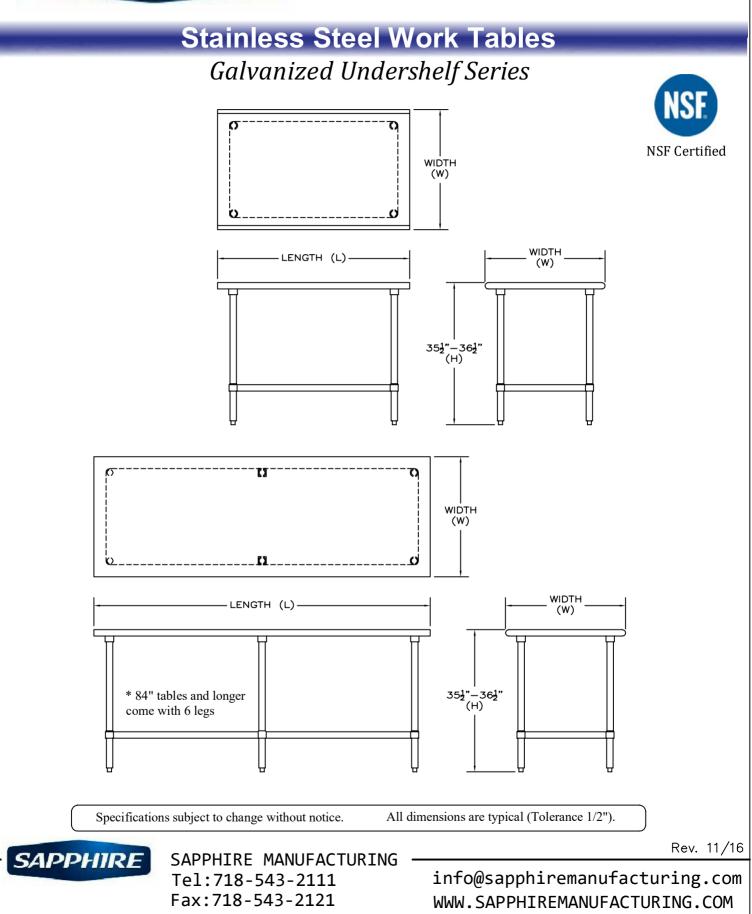

## **Stainless Steel Work Tables** Galvanized Undershelf Series

## MATERIAL:

TOP: 18 Gauge Stainless Steel - 400 series

- SHELF: 18 Gauge Galvanized Steel
  - LEG: 15/8" Galvanized Steel Tubing, Galvanized Leg Socket, 1" Adjustable Plastic Bullet Feet.

| Galvanized Undershelf Series |            |            |            |            |            |
|------------------------------|------------|------------|------------|------------|------------|
| W                            | 14"        | 18"        | 24"        | 30"        | 36"        |
| L                            | MODEL NO.  |            |            |            |            |
| 24"                          | SMT-1424G  | SMT-1824G  | SMT-2424G  | SMT-3024G  |            |
| 30"                          | SMT-1430G  | SMT-1830G  | SMT-2430G  | SMT-3030G  |            |
| 36"                          | SMT-1436G  | SMT-1836G  | SMT-2436G  | SMT-3036G  | SMT-3636G  |
| 48"                          | SMT-1448G  | SMT-1848G  | SMT-2448G  | SMT-3048G  | SMT-3648G  |
| 60"                          | SMT-1460G  | SMT-1860G  | SMT-2460G  | SMT-3060G  | SMT-3660G  |
| 72"                          | SMT-1472G  | SMT-1872G  | SMT-2472G  | SMT-3072G  | SMT-3672G  |
| 84"                          | SMT-1484G  | SMT-1884G  | SMT-2484G  | SMT-3084G  | SMT-3684G  |
| 96"                          | SMT-1496G  | SMT-1896G  | SMT-2496G  | SMT-3096G  | SMT-3696G  |
| 108"                         | SMT-14108G | SMT-18108G | SMT-24108G | SMT-30108G | SMT-36108G |
| 120"                         | SMT-14120G | SMT-18120G | SMT-24120G | SMT-30120G | SMT-36120G |

\* 84" tables and longer come with 6 legs

Front And Rear Reinforced with Hemmed Edge

Aluminum Die Cast **Clamp For Adjustable** Under Shelf

Plastic Bullet Feet 1" Adjustable

Rev. 11/16

SAPPHIRE

SAPPHIRE MANUFACTURING Tel:718-543-2111 Fax:718-543-2121