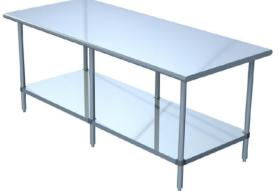

## FEATURES & CONSTRUCTION:

- Top is fabricated with 1-1/2" rounded edges on both working side and flat edge on both ends.
- Table top edges formed with hemmed edges to provide • extra rigidity and safe to touched finished.
- Reinforced table top with sound deadened hatch channels. •
- Adjustable undershelf secure to leg with aluminum die cast • clamp.
- All exposed welded areas smooth polished to brush • finish sanitary #4.
- Welded leg socket for removable table legs.
- All tables shipped K.D. and easily assembled.

## MATERIAL:

TOP: 18 Gauge Stainless Steel - 400 series

- SHELF: 18 Gauge Galvanized Steel
  - LEG: 15/8" Galvanized Steel Tubing, Galvanized Leg Socket, 1" Adjustable Plastic Bullet Feet.

| Galvanized Undershelf Series |            |            |            |            |            |
|------------------------------|------------|------------|------------|------------|------------|
| W                            | 14"        | 18"        | 24"        | 30"        | 36"        |
| L                            | MODEL NO.  |            |            |            |            |
| 24"                          | SMT-1424G  | SMT-1824G  | SMT-2424G  | SMT-3024G  |            |
| 30"                          | SMT-1430G  | SMT-1830G  | SMT-2430G  | SMT-3030G  |            |
| 36"                          | SMT-1436G  | SMT-1836G  | SMT-2436G  | SMT-3036G  | SMT-3636G  |
| 48"                          | SMT-1448G  | SMT-1848G  | SMT-2448G  | SMT-3048G  | SMT-3648G  |
| 60"                          | SMT-1460G  | SMT-1860G  | SMT-2460G  | SMT-3060G  | SMT-3660G  |
| 72"                          | SMT-1472G  | SMT-1872G  | SMT-2472G  | SMT-3072G  | SMT-3672G  |
| 84"                          | SMT-1484G  | SMT-1884G  | SMT-2484G  | SMT-3084G  | SMT-3684G  |
| 96"                          | SMT-1496G  | SMT-1896G  | SMT-2496G  | SMT-3096G  | SMT-3696G  |
| 108"                         | SMT-14108G | SMT-18108G | SMT-24108G | SMT-30108G | SMT-36108G |
| 120"                         | SMT-14120G | SMT-18120G | SMT-24120G | SMT-30120G | SMT-36120G |