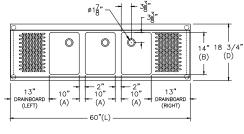

# 3 Compartment Bar Sinks

DRAIN BOARD: LEFT

SMBS-3L

### DRAIN BOARD: L & R

SMBS-3D

Common End View

Specifications subject to change without notice.

All dimensions are typical (Tolerance 1/2").

Rev. 12/20

SAPPHIRE MANUFACTURING

Tel:718-543-2111