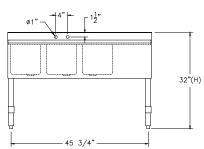

### FEATURES & CONSTRUCTION:

- Top is fabricated with 1" flat front edge with 2"x4" high flat top backsplash with one set of 4" center faucet holes.
- Bowl drains offset to corner to allow for easy use of brush type glasswasher.
- All exposed welded areas smooth polished to brush finish sanitary #4.
- Welded Stainless Steel leg socket with two point leg fastening.

#### **MATERIAL:**

Top & Bowls: 20 Ga. stainless steel - 304 Apron: 20 Ga. stainless steel - 304 Leg: 1-5/8" galvanized steel Cross-bar: 1-1/4" galvanized steel

Bullet Feet: 1" adjustable plastic bullet feet

### **INCLUDED ACCESSORIES:**

One 4" center splash mount 12" swing spout faucet (Tap item # TWMF-412) with a two-year warranty, (3) 1-1/2" basket drains, and overflow tube kit.

Certified

2"x4" high Backsplash

Square Edge Front

Aluminum Die **Cast Fitting For** Adj. Cross-Bar

SMBS-3D18

1-1/2" Basket Drain

1" Adjustable Plastic Bullet Feet

Rev. 12/20

SAPPHIRE MANUFACTURING

Tel:718-543-2111