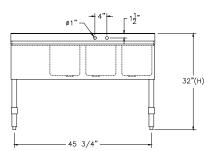

### FEATURES & CONSTRUCTION:

- Top is fabricated with 1" flat front edge with 2"x4" high flat top backsplash with one set of 4" center faucet holes.
- Bowl drains offset to corner to allow for easy use of brush type glasswasher.
- All exposed welded areas smooth polished to brush finish sanitary #4.
- Welded Stainless Steel leg socket with two point leg fastening.

SMBS-3D

- Adjustable galvanized steel cross-bars with aluminum die cast fittings to secure cross-bars to legs for added stability.
- All units shipped K.D., but easily assembled.

#### **MATERIAL:**

Top & Bowls: 20 Ga. stainless steel - 304 Apron: 20 Ga. stainless steel - 304 Leg: 1-5/8" galvanized steel Cross-bar: 1-1/4" galvanized steel

Bullet Feet: 1" adjustable plastic bullet feet