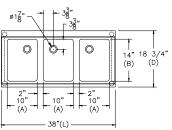

### FEATURES & CONSTRUCTION:

- Top is fabricated with 1" flat front edge with 2"x4" high flat top backsplash with one set of 4" center faucet holes.
- Bowl drains offset to corner to allow for easy use of brush type glasswasher.
- All exposed welded areas smooth polished to brush finish sanitary #4.
- Welded Stainless Steel leg socket with two point leg fastening.

### DRAIN BOARD: L & R

SMBS-3D

Common End View

Specifications subject to change without notice.

All dimensions are typical (Tolerance 1/2").

Rev. 12/20

SAPPHIRE MANUFACTURING

Tel:718-543-2111