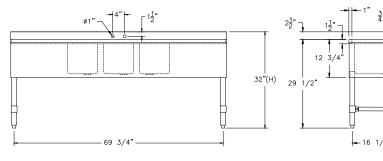

### DRAIN BOARD: L & R

SMBS-3D

Common End View

Specifications subject to change without notice.

All dimensions are typical (Tolerance 1/2").

Rev. 12/20

SAPPHIRE MANUFACTURING

Tel:718-543-2111