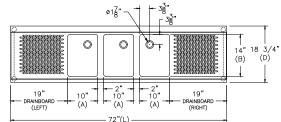

# 3 Compartment Bar Sinks

DRAIN BOARD: LEFT

SMBS-3L

### DRAIN BOARD: L & R

SMBS-3D

Common End View

Specifications subject to change without notice.

All dimensions are typical (Tolerance 1/2").

Rev. 12/20

SAPPHIRE MANUFACTURING

Tel:718-543-2111