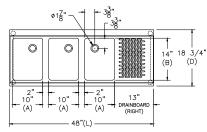

### DRAIN BOARD: L & R

SMBS-3D

Common End View

Specifications subject to change without notice.

All dimensions are typical (Tolerance 1/2").

Rev. 12/20

SAPPHIRE MANUFACTURING

Tel:718-543-2111