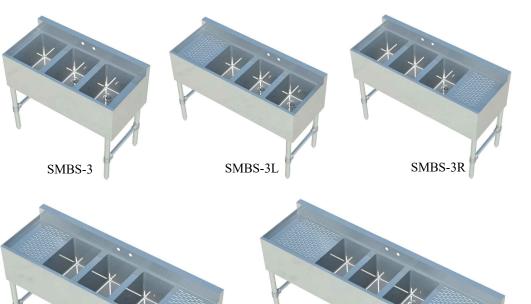

## 3 Compartment Bar Sinks

# 3 Compartment Bar Sinks

DRAIN BOARD: LEFT

SMBS-3L