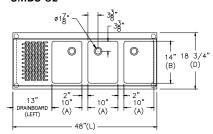

# 3 Compartment Bar Sinks

DRAIN BOARD: LEFT

SMBS-3L

### DRAIN BOARD: L & R

SMBS-3D

Common End View

Specifications subject to change without notice.

All dimensions are typical (Tolerance 1/2").

Rev. 12/20

SAPPHIRE MANUFACTURING

Tel:718-543-2111