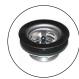

### **INCLUDED ACCESSORIES:**

One 4" center splash mount 12" swing spout faucet (Tap item # TWMF-412) with a two-year warranty, (3) 1-1/2" basket drains, and overflow tube kit.

Certified

2"x4" high Backsplash

Square Edge Front

Aluminum Die **Cast Fitting For** Adj. Cross-Bar

SMBS-3D18

1-1/2" Basket Drain

1" Adjustable Plastic Bullet Feet

Rev. 12/20

SAPPHIRE MANUFACTURING

Tel:718-543-2111