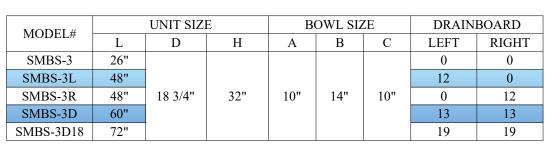

# 3 Compartment Bar Sinks

DRAIN BOARD: LEFT

SMBS-3L

### DRAIN BOARD: L & R

SMBS-3D

Common End View

Specifications subject to change without notice.

All dimensions are typical (Tolerance 1/2").

Rev. 12/20

SAPPHIRE MANUFACTURING

Tel:718-543-2111