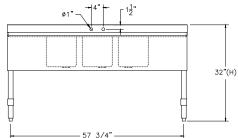

### FEATURES & CONSTRUCTION:

- Top is fabricated with 1" flat front edge with 2"x4" high flat top backsplash with one set of 4" center faucet holes.
- Bowl drains offset to corner to allow for easy use of brush type glasswasher.
- All exposed welded areas smooth polished to brush finish sanitary #4.
- Welded Stainless Steel leg socket with two point leg fastening.

#### **MATERIAL:**

Top & Bowls: 20 Ga. stainless steel - 304 Apron: 20 Ga. stainless steel - 304 Leg: 1-5/8" galvanized steel Cross-bar: 1-1/4" galvanized steel

Bullet Feet: 1" adjustable plastic bullet feet

### **INCLUDED ACCESSORIES:**

One 4" center splash mount 12" swing spout faucet (Tap item # TWMF-412) with a two-year warranty, (3) 1-1/2" basket drains, and overflow tube kit.

Certified

2"x4" high Backsplash

Square Edge Front

Aluminum Die **Cast Fitting For** Adj. Cross-Bar

SMBS-3D18

1-1/2" Basket Drain

1" Adjustable Plastic Bullet Feet

Rev. 12/20

SAPPHIRE MANUFACTURING

Tel:718-543-2111