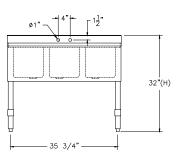

### FEATURES & CONSTRUCTION:

- Top is fabricated with 1" flat front edge with 2"x4" high flat top backsplash with one set of 4" center faucet holes.
- Bowl drains offset to corner to allow for easy use of brush type glasswasher.
- All exposed welded areas smooth polished to brush finish sanitary #4.
- Welded Stainless Steel leg socket with two point leg fastening.

SMBS-3D

- Adjustable galvanized steel cross-bars with aluminum die cast fittings to secure cross-bars to legs for added stability.
- All units shipped K.D., but easily assembled.

#### **MATERIAL:**

Top & Bowls: 20 Ga. stainless steel - 304 Apron: 20 Ga. stainless steel - 304 Leg: 1-5/8" galvanized steel Cross-bar: 1-1/4" galvanized steel

Bullet Feet: 1" adjustable plastic bullet feet