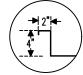

#### **INCLUDED ACCESSORIES:**

One 4" center splash mount 12" swing spout faucet (Tap item # TWMF-412) with a two-year warranty, (2) 1-1/2"

basket drains, and overflow tube kit.

NSF STD.2 Certified

2"x4" high Backsplash