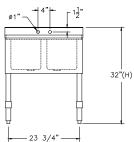

### NO DRAIN BOARD

## DRAIN BOARD: LEFT

Common End View

### DRAIN BOARD: RIGHT

SMBS-2R

### DRAIN BOARD: L & R

SMBS-2D

Specifications subject to change without notice.

All dimensions are typical (Tolerance 1/2").

Rev. 12/20

SAPPHIRE MANUFACTURING

Tel:718-543-2111

Fax:718-543-2121