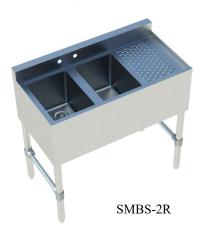

r faucet holes.
- Bowl drains offset to corner to allow for easy use of brush type glasswasher.
- All exposed welded areas smooth polished to brush finish sanitary #4.
- Welded Stainless Steel leg socket with two point leg fastening.
- Adjustable galvanized steel cross-bars with aluminum die cast fittings to secure cross-bars to legs for added stability.
- All units shipped K.D., but easily assembled.

#### **MATERIAL:**

Top & Bowls: 20 Ga. stainless steel - 304
Apron: 20 Ga. stainless steel - 304
Leg: 1-5/8" galvanized steel
Cross-bar: 1-1/4" galvanized steel

Bullet Feet: 1" adjustable plastic bullet feet

#### **INCLUDED ACCESSORIES:**

One 4" center splash mount 12" swing spout faucet (Tap item # TWMF-412) with a two-year warranty, (2) 1-1/2"

basket drains, and overflow tube kit.











NSF STD.2 Certified



2"x4" high Backsplash



Square Edge Front



Aluminum Die Cast Fitting For Adj. Cross-Bar



1-1/2" Basket Drain



1" Adjustable Plastic Bullet Feet





Rev. 12/20

SAPPHIRE MANUFACTURING

Tel:718-543-2111

Fax:718-543-2121

info@sapphiremanufacturing.com
WWW.SAPPHIREMANUFACTURING.COM



| PROJECT |  |
|---------|--|

ITEM NO:

QUANTITY:

# 2 Compartment Bar Sinks

### NO DRAIN BOARD





## DRAIN BOARD: LEFT









Common End View

### DRAIN BOARD: RIGHT

SMBS-2R





### DRAIN BOARD: L & R

SMBS-2D





Specifications subject to change without notice.

All dimensions are typical (Tolerance 1/2").



Rev. 12/20

SAPPHIRE MANUFACTURING

Tel:718-543-2111

Fax:718-543-2121

info@sapphiremanufacturing.com WWW.SAPPHIREMANUFACTURING.COM