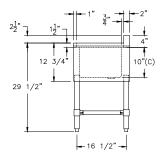

s steel - 304
Apron: 20 Ga. stainless steel - 304
Leg: 1-5/8" galvanized steel
Cross-bar: 1-1/4" galvanized steel

Bullet Feet: 1" adjustable plastic bullet feet

#### **INCLUDED ACCESSORIES:**

One 4" center splash mount 12" swing spout faucet (Tap item # TWMF-412) with a two-year warranty, (2) 1-1/2"

basket drains, and overflow tube kit.











NSF STD.2 Certified



2"x4" high Backsplash



Square Edge Front



Aluminum Die Cast Fitting For Adj. Cross-Bar



1-1/2" Basket Drain



1" Adjustable Plastic Bullet Feet





Rev. 12/20

SAPPHIRE MANUFACTURING

Tel:718-543-2111

Fax:718-543-2121

info@sapphiremanufacturing.com
WWW.SAPPHIREMANUFACTURING.COM



| PROJECT |  |
|---------|--|

ITEM NO:

QUANTITY:

# 2 Compartment Bar Sinks

### NO DRAIN BOARD





## DRAIN BOARD: LEFT









Common End View

### DRAIN BOARD: RIGHT

SMBS-2R





### DRAIN BOARD: L & R

SMBS-2D





Specifications subject to change without notice.

All dimensions are typical (Tolerance 1/2").



Rev. 12/20

SAPPHIRE MANUFACTURING

Tel:718-543-2111

Fax:718-543-2121

info@sapphiremanufacturing.com WWW.SAPPHIREMANUFACTURING.COM