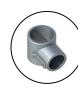

Square Edge Front

Aluminum Die Cast Fitting For Adj. Cross-Bar

1-1/2" Basket Drain

1" Adjustable Plastic Bullet Feet

Rev. 12/20

SAPPHIRE MANUFACTURING

Tel:718-543-2111

Fax:718-543-2121