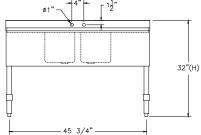

## DRAIN BOARD: LEFT

Common End View

### **FEATURES & CONSTRUCTION:**

- Top is fabricated with 1" flat front edge with 2"x4" high flat top backsplash with one set of 4" center faucet holes.
- Bowl drains offset to corner to allow for easy use of brush type glasswasher.
- All exposed welded areas smooth polished to brush finish sanitary #4.
- Welded Stainless Steel leg socket with two point leg fastening.
- Adjustable galvanized steel cross-bars with aluminum die cast fittings to secure cross-bars to legs for added stability.
- All units shipped K.D., but easily assembled.

#### **MATERIAL:**

Top & Bowls: 20 Ga. stainless steel - 304
Apron: 20 Ga. stainless steel - 304
Leg: 1-5/8" galvanized steel
Cross-bar: 1-1/4" galvanized steel

Bullet Feet: 1" adjustable plastic bullet feet