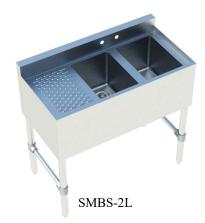

faucet holes.
- Bowl drains offset to corner to allow for easy use of brush type glasswasher.
- All exposed welded areas smooth polished to brush finish sanitary #4.
- Welded Stainless Steel leg socket with two point leg fastening.
- Adjustable galvanized steel cross-bars with aluminum die cast fittings to secure cross-bars to legs for added stability.
- All units shipped K.D., but easily assembled.

#### **MATERIAL:**

Top & Bowls: 20 Ga. stainless steel - 304
Apron: 20 Ga. stainless steel - 304
Leg: 1-5/8" galvanized steel
Cross-bar: 1-1/4" galvanized steel

Bullet Feet: 1" adjustable plastic bullet feet

#### **INCLUDED ACCESSORIES:**

One 4" center splash mount 12" swing spout faucet (Tap item # TWMF-412) with a two-year warranty, (2) 1-1/2"

basket drains, and overflow tube kit.











NSF STD.2 Certified



2"x4" high Backsplash



Square Edge Front



Aluminum Die Cast Fitting For Adj. Cross-Bar



1-1/2" Basket Drain



1" Adjustable Plastic Bullet Feet





Rev. 12/20

SAPPHIRE MANUFACTURING

Tel:718-543-2111

Fax:718-543-2121

info@sapphiremanufacturing.com
WWW.SAPPHIREMANUFACTURING.COM



| PROJECT |  |
|---------|--|

ITEM NO:

QUANTITY:

# 2 Compartment Bar Sinks

### NO DRAIN BOARD





## DRAIN BOARD: LEFT









Common End View

### DRAIN BOARD: RIGHT

SMBS-2R





### DRAIN BOARD: L & R

SMBS-2D





Specifications subject to change without notice.

All dimensions are typical (Tolerance 1/2").



Rev. 12/20

SAPPHIRE MANUFACTURING

Tel:718-543-2111

Fax:718-543-2121

info@sapphiremanufacturing.com WWW.SAPPHIREMANUFACTURING.COM