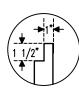

Square Edge Front

Aluminum Die Cast Fitting For Adj. Cross-Bar

1-1/2" Basket Drain

1" Adjustable Plastic Bullet Feet

Rev. 12/20

SAPPHIRE MANUFACTURING

Tel:718-543-2111

Fax:718-543-2121