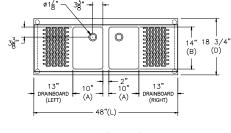

### DRAIN BOARD: L & R

SMBS-2D

Specifications subject to change without notice.

All dimensions are typical (Tolerance 1/2").

Rev. 12/20

SAPPHIRE MANUFACTURING

Tel:718-543-2111

Fax:718-543-2121

### **FEATURES & CONSTRUCTION:**

- Top is fabricated with 1" flat front edge with 2"x4" high flat top backsplash with one set of 4" center faucet holes.
- Bowl drains offset to corner to allow for easy use of brush type glasswasher.
- All exposed welded areas smooth polished to brush finish sanitary #4.
- Welded Stainless Steel leg socket with two point leg fastening.
- Adjustable galvanized steel cross-bars with aluminum die cast fittings to secure cross-bars to legs for added stability.
- All units shipped K.D., but easily assembled.

#### **MATERIAL:**

Top & Bowls: 20 Ga. stainless steel - 304
Apron: 20 Ga. stainless steel - 304
Leg: 1-5/8" galvanized steel
Cross-bar: 1-1/4" galvanized steel

Bullet Feet: 1" adjustable plastic bullet feet