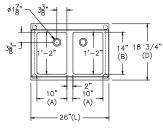

### NO DRAIN BOARD

## DRAIN BOARD: LEFT

Common End View

### DRAIN BOARD: RIGHT

SMBS-2R

### DRAIN BOARD: L & R

SMBS-2D

Specifications subject to change without notice.

All dimensions are typical (Tolerance 1/2").

Rev. 12/20

SAPPHIRE MANUFACTURING

Tel:718-543-2111

Fax:718-543-2121