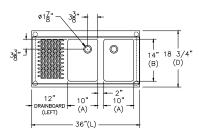

## DRAIN BOARD: LEFT

Common End View

### DRAIN BOARD: L & R

SMBS-2D

Specifications subject to change without notice.

All dimensions are typical (Tolerance 1/2").

Rev. 12/20

SAPPHIRE MANUFACTURING

Tel:718-543-2111

Fax:718-543-2121