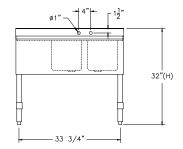

nless steel - 304
Apron: 20 Ga. stainless steel - 304
Leg: 1-5/8" galvanized steel
Cross-bar: 1-1/4" galvanized steel

Bullet Feet: 1" adjustable plastic bullet feet

#### **INCLUDED ACCESSORIES:**

One 4" center splash mount 12" swing spout faucet (Tap item # TWMF-412) with a two-year warranty, (2) 1-1/2"

basket drains, and overflow tube kit.











NSF STD.2 Certified



2"x4" high Backsplash



Square Edge Front



Aluminum Die Cast Fitting For Adj. Cross-Bar



1-1/2" Basket Drain



1" Adjustable Plastic Bullet Feet





Rev. 12/20

SAPPHIRE MANUFACTURING

Tel:718-543-2111

Fax:718-543-2121

info@sapphiremanufacturing.com
WWW.SAPPHIREMANUFACTURING.COM



| PROJECT |  |
|---------|--|

ITEM NO:

QUANTITY:

# 2 Compartment Bar Sinks

### NO DRAIN BOARD





## DRAIN BOARD: LEFT









Common End View

### DRAIN BOARD: RIGHT

SMBS-2R





### DRAIN BOARD: L & R

SMBS-2D





Specifications subject to change without notice.

All dimensions are typical (Tolerance 1/2").



Rev. 12/20

SAPPHIRE MANUFACTURING

Tel:718-543-2111

Fax:718-543-2121

info@sapphiremanufacturing.com WWW.SAPPHIREMANUFACTURING.COM