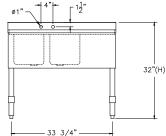

### NO DRAIN BOARD

### **FEATURES & CONSTRUCTION:**

- Top is fabricated with 1" flat front edge with 2"x4" high flat top backsplash with one set of 4" center faucet holes.
- Bowl drains offset to corner to allow for easy use of brush type glasswasher.
- All exposed welded areas smooth polished to brush finish sanitary #4.
- Welded Stainless Steel leg socket with two point leg fastening.
- Adjustable galvanized steel cross-bars with aluminum die cast fittings to secure cross-bars to legs for added stability.
- All units shipped K.D., but easily assembled.

#### **MATERIAL:**

Top & Bowls: 20 Ga. stainless steel - 304
Apron: 20 Ga. stainless steel - 304
Leg: 1-5/8" galvanized steel
Cross-bar: 1-1/4" galvanized steel

Bullet Feet: 1" adjustable plastic bullet feet