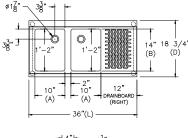

### DRAIN BOARD: RIGHT

SMBS-2R

### **FEATURES & CONSTRUCTION:**

- Top is fabricated with 1" flat front edge with 2"x4" high flat top backsplash with one set of 4" center faucet holes.
- Bowl drains offset to corner to allow for easy use of brush type glasswasher.
- All exposed welded areas smooth polished to brush finish sanitary #4.
- Welded Stainless Steel leg socket with two point leg fastening.
- Adjustable galvanized steel cross-bars with aluminum die cast fittings to secure cross-bars to legs for added stability.
- All units shipped K.D., but easily assembled.

#### **MATERIAL:**

Top & Bowls: 20 Ga. stainless steel - 304
Apron: 20 Ga. stainless steel - 304
Leg: 1-5/8" galvanized steel
Cross-bar: 1-1/4" galvanized steel

Bullet Feet: 1" adjustable plastic bullet feet