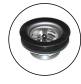

Square Edge Front

Aluminum Die Cast Fitting For Adj. Cross-Bar

1-1/2" Basket Drain

1" Adjustable Plastic Bullet Feet

Rev. 12/20

SAPPHIRE MANUFACTURING

Tel:718-543-2111

Fax:718-543-2121