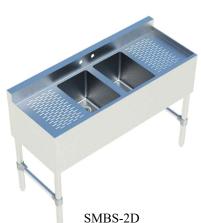

### DRAIN BOARD: L & R

SMBS-2D

Specifications subject to change without notice.

All dimensions are typical (Tolerance 1/2").

Rev. 12/20

SAPPHIRE MANUFACTURING

Tel:718-543-2111

Fax:718-543-2121