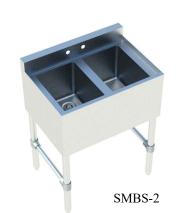

ter faucet holes.
- Bowl drains offset to corner to allow for easy use of brush type glasswasher.
- All exposed welded areas smooth polished to brush finish sanitary #4.
- Welded Stainless Steel leg socket with two point leg fastening.
- Adjustable galvanized steel cross-bars with aluminum die cast fittings to secure cross-bars to legs for added stability.
- All units shipped K.D., but easily assembled.

#### **MATERIAL:**

Top & Bowls: 20 Ga. stainless steel - 304
Apron: 20 Ga. stainless steel - 304
Leg: 1-5/8" galvanized steel
Cross-bar: 1-1/4" galvanized steel

Bullet Feet: 1" adjustable plastic bullet feet

#### **INCLUDED ACCESSORIES:**

One 4" center splash mount 12" swing spout faucet (Tap item # TWMF-412) with a two-year warranty, (2) 1-1/2"

basket drains, and overflow tube kit.











NSF STD.2 Certified



2"x4" high Backsplash



Square Edge Front



Aluminum Die Cast Fitting For Adj. Cross-Bar



1-1/2" Basket Drain



1" Adjustable Plastic Bullet Feet





Rev. 12/20

SAPPHIRE MANUFACTURING

Tel:718-543-2111

Fax:718-543-2121

info@sapphiremanufacturing.com
WWW.SAPPHIREMANUFACTURING.COM



| PROJECT |  |
|---------|--|

ITEM NO:

QUANTITY:

# 2 Compartment Bar Sinks

### NO DRAIN BOARD





## DRAIN BOARD: LEFT









Common End View

### DRAIN BOARD: RIGHT

SMBS-2R





### DRAIN BOARD: L & R

SMBS-2D





Specifications subject to change without notice.

All dimensions are typical (Tolerance 1/2").



Rev. 12/20

SAPPHIRE MANUFACTURING

Tel:718-543-2111

Fax:718-543-2121

info@sapphiremanufacturing.com WWW.SAPPHIREMANUFACTURING.COM