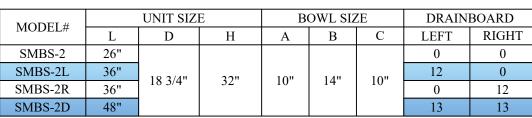

### NO DRAIN BOARD

## DRAIN BOARD: LEFT

Common End View

### DRAIN BOARD: RIGHT

SMBS-2R

### DRAIN BOARD: L & R

SMBS-2D

Specifications subject to change without notice.

All dimensions are typical (Tolerance 1/2").

Rev. 12/20

SAPPHIRE MANUFACTURING

Tel:718-543-2111

Fax:718-543-2121