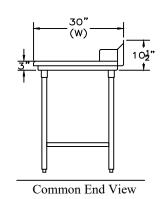

#### FEATURES & CONSTRUCTION:

- Top is fabricated with 1-1/2" rounded edge on all working sides and 10-1/2" high backsplash.
- Table front edges formed with hemmed edges to provide extra rigidity and safe to touch finished.
- Reinforced table top with sound deadening hat channels.
- All exposed welded areas smooth polished to brush finish sanitary #4.
- Stainless steel legs with welded cross brace.
- Welded stainless steel leg socket for removable "H" style table legs.
- All units shipped K.D. but easily assembled.

#### **MATERIAL:**

Top: 16 Ga. Stainless Steel - 304 Leg: 16 Ga. Stainless Steel (1-5/8" Tubing)

Leg Bracing: 20 Ga. Stainless Steel -201

(1-1/4" Tubing)

Leg Socket: Stainless Steel

Bullet Feet: Stainless Steel (1" Adjustable )

45° Slanted Backsplash Reinforced With Hemmed Edge

Rolled Rim Edge Front And Rear Reinforced with Hemmed Edge

Top Reinforced with Hat Channels

Stainless Steel Bullet Feet 1" Adjustable

SAPPHIRE MANUFACTURING