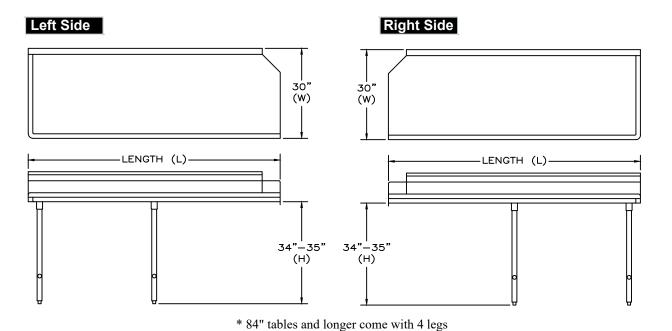

#### FEATURES & CONSTRUCTION:

- Top is fabricated with 1-1/2" rounded edge on all working sides and 10-1/2" high backsplash.
- Table front edges formed with hemmed edges to provide extra rigidity and safe to touch finished.
- Reinforced table top with sound deadening hat channels.
- All exposed welded areas smooth polished to brush finish sanitary #4.
- Stainless steel legs with welded cross brace.
- Welded stainless steel leg socket for removable "H" style table legs.
- All units shipped K.D. but easily assembled.

#### **MATERIAL:**

Top: 16 Ga. Stainless Steel - 304 Leg: 16 Ga. Stainless Steel (1-5/8" Tubing)

Leg Bracing: 20 Ga. Stainless Steel -201

(1-1/4" Tubing)

Leg Socket: Stainless Steel

Bullet Feet: Stainless Steel (1" Adjustable )

| Clean Dish Tables |           |            |
|-------------------|-----------|------------|
| L                 | Left Side | Right Side |
| MODEL NO.         |           | L NO.      |
| 24"               | SMCDT-24L | SMCDT-24R  |
| 30"               | SMCDT-30L | SMCDT-30R  |
| 36"               | SMCDT-36L | SMCDT-36R  |
| 48"               | SMCDT-48L | SMCDT-48R  |
| 60"               | SMCDT-60L | SMCDT-60R  |
| 72"               | SMCDT-72L | SMCDT-72R  |
| 84"               | SMCDT-84L | SMCDT-84R  |
| 96"               |           | SMCDT-96R  |