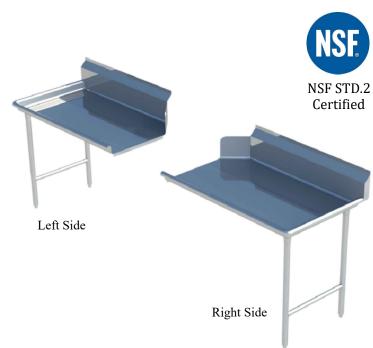

### **Clean Dish Tables**

# Straight Design

#### FEATURES & CONSTRUCTION:

- Top is fabricated with 1-1/2" rounded edge on all working sides and 10-1/2" high backsplash.
- Table front edges formed with hemmed edges to provide extra rigidity and safe to touch finished.
- Reinforced table top with sound deadening hat channels.
- All exposed welded areas smooth polished to brush finish sanitary #4.
- Stainless steel legs with welded cross brace.
- Welded stainless steel leg socket for removable "H" style table legs.
- All units shipped K.D. but easily assembled.

| Clean Dish Tables |           |            |
|-------------------|-----------|------------|
| L                 | Left Side | Right Side |
| MODEL NO.         |           | L NO.      |
| 24"               | SMCDT-24L | SMCDT-24R  |
| 30"               | SMCDT-30L | SMCDT-30R  |
| 36"               | SMCDT-36L | SMCDT-36R  |
| 48"               | SMCDT-48L | SMCDT-48R  |
| 60"               | SMCDT-60L | SMCDT-60R  |
| 72"               | SMCDT-72L | SMCDT-72R  |
| 84"               | SMCDT-84L | SMCDT-84R  |
| 96"               |           | SMCDT-96R  |