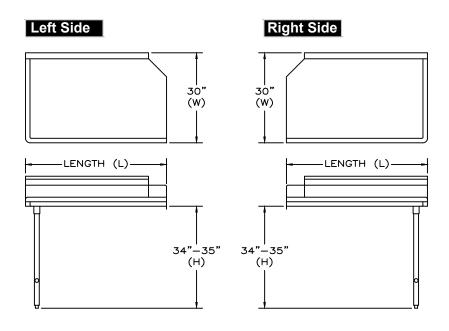

#### FEATURES & CONSTRUCTION:

- Top is fabricated with 1-1/2" rounded edge on all working sides and 10-1/2" high backsplash.
- Table front edges formed with hemmed edges to provide extra rigidity and safe to touch finished.
- Reinforced table top with sound deadening hat channels.
- All exposed welded areas smooth polished to brush finish sanitary #4.
- Stainless steel legs with welded cross brace.
- Welded stainless steel leg socket for removable "H" style table legs.
- All units shipped K.D. but easily assembled.

#### **MATERIAL:**

Top: 16 Ga. Stainless Steel - 304 Leg: 16 Ga. Stainless Steel (1-5/8" Tubing)

Leg Bracing: 20 Ga. Stainless Steel -201

(1-1/4" Tubing)

Leg Socket: Stainless Steel

Bullet Feet: Stainless Steel (1" Adjustable )

| Clean Dish Tables |           |            |
|-------------------|-----------|------------|
| L                 | Left Side | Right Side |
| MODEL NO.         |           | L NO.      |
| 24"               | SMCDT-24L | SMCDT-24R  |
| 30"               | SMCDT-30L | SMCDT-30R  |
| 36"               | SMCDT-36L | SMCDT-36R  |
| 48"               | SMCDT-48L | SMCDT-48R  |
| 60"               | SMCDT-60L | SMCDT-60R  |
| 72"               | SMCDT-72L | SMCDT-72R  |
| 84"               | SMCDT-84L | SMCDT-84R  |
| 96"               |           | SMCDT-96R  |