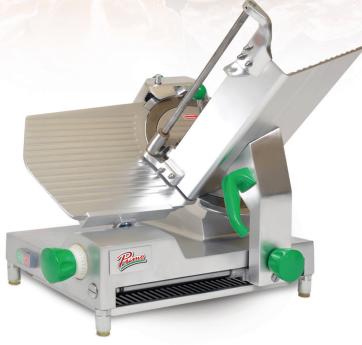

## **PS-12D** 12"- DELUXE MEAT SLICER

- > Slice frozen meat and cheese (1 hour per day)
- > Compact, space saving design
- > Easy to operate
- > Anodized aluminum housing resists corrosion
- > Tilted 12" blade made of hardened stainless steel
- > Adjustable cutting thickness up to 0.6" (15 mm)
- > Carriage ball bearings for smooth operation
- > Built-in sharpener
- > Tray mounted safety guard
- > Quick and easy to disassemble for cleaning
- > No volt safety release
- > Blade guard safety switch
- > Blade ring guard for safety while cleaning
- > Air-cooled motor with overload protection
- > Reliable and dependable belt drive design
- > Water & dust proof switch with power indicator light

| MODEL              | PS-12D                |
|--------------------|-----------------------|
| ELECTRICAL         | 120V/60Hz/1Ph         |
| НР                 | 0.50                  |
| RPM                | 300                   |
| BLADE DIAMETER     | 12"                   |
| SLICE THICKNESS    | 0-15 mm               |
| DIMENSIONS (WxDxH) | 23.2" x 23.8" x 24.6" |
| NET WEIGHT         | 90 lbs                |
| SHIP WEIGHT        | 98 lbs                |
|                    |                       |