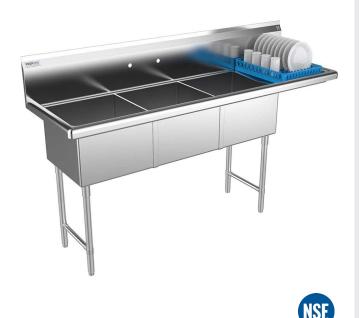

## Prepline 74" Stainless Steel Three Compartment Commercial Sink with Right Drainboard - 18" x 18" Bowls

**Datasheet** 

Wash pots and pans or prep food with this Prepline XS3C-1818-R 74.5" commercial stainless steel three compartment sink with right drainboard.

| Model       | Length | Width | Height | Working Height | Bowl L to R | Bowl F to B | Bowl Depth | Drainboard     |
|-------------|--------|-------|--------|----------------|-------------|-------------|------------|----------------|
| XS3C-1818-R | 74.5"  | 23.5" | 43.75" | 36.5"          | 18"         | 18"         | 14"        | 18" Right Side |