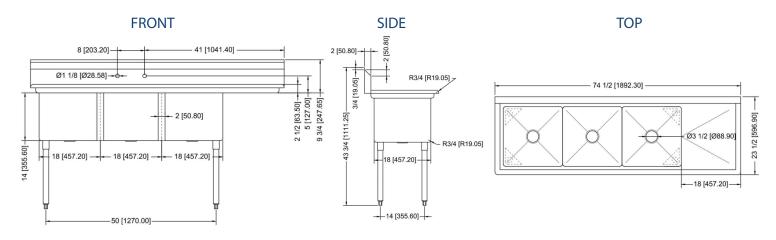

Wash pots and pans or prep food with this Prepline XS3C-1818-R 74.5" commercial stainless steel three compartment sink with right drainboard.

| Model       | Length | Width | Height | Working Height | Bowl L to R | Bowl F to B | Bowl Depth | Drainboard     |
|-------------|--------|-------|--------|----------------|-------------|-------------|------------|----------------|
| XS3C-1818-R | 74.5"  | 23.5" | 43.75" | 36.5"          | 18"         | 18"         | 14"        | 18" Right Side |