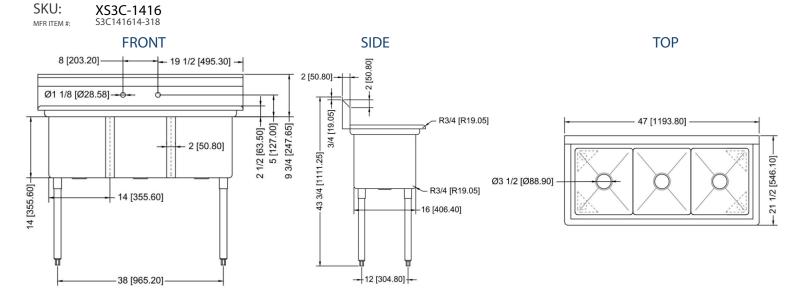

## **TECHNICAL DATA**

| Model     | Length | Width | Height | Working Height | Bowl L to R | Bowl F to B | Bowl Depth | Drainboard |
|-----------|--------|-------|--------|----------------|-------------|-------------|------------|------------|
| XS3C-1416 | 47"    | 21.5" | 43.75" | 36.5"          | 14"         | 16"         | 14"        | None       |