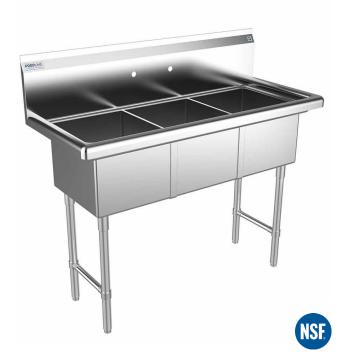

## Prepline 47" Stainless Steel Three Compartment Commercial Sink - 14" x 16" Bowls

## STANDARD FEATURES

- Commercial 3 Compartment Sink
- Heavy Duty 304 Stainless Steel
- 14" X 16" X 14" Bowl Size
- · Rolled Edges and Backsplash
- Includes Basket and Drain
- · Adjustable Bullet Feet
- Optional Cross Bracing
- Pre-punched faucet holes, 8" centers

Wash pots and pans or prep food with this Prepline XS3C-1416 47" commercial stainless steel three compartment sink with no drainboard.