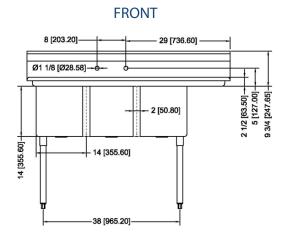

## **TECHNICAL DATA**

| Model       | Length | Width | Height | Working Height | Bowl L to R | Bowl F to B | Bowl Depth | Drainboard |
|-------------|--------|-------|--------|----------------|-------------|-------------|------------|------------|
| XS3C-1416-R | 56.5"  | 21.5" | 43.75" | 36.5"          | 14"         | 16"         | 14"        | Right      |