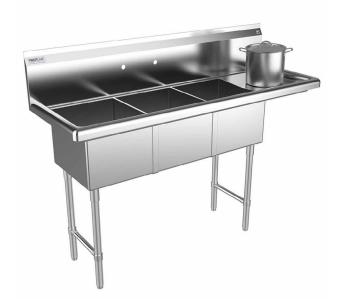

## 56" Three Compartment Commercial Sink with Right Drainboard - 14" x 16" Bowls

## STANDARD FEATURES

- Commercial 3 Compartment Sink
- Heavy Duty 304 Stainless Steel
- 14" X 16" X 14" Bowl Size
- · Rolled Edges and Backsplash
- Includes Basket and Drain
- · Adjustable Bullet Feet
- · Optional Cross Bracing
- Pre-punched Faucet Holes, 8" Centers

Wash pots and pans or prep food with this Prepline XS3C-1416-R 56" commercial stainless steel three compartment sink with right drainboard.