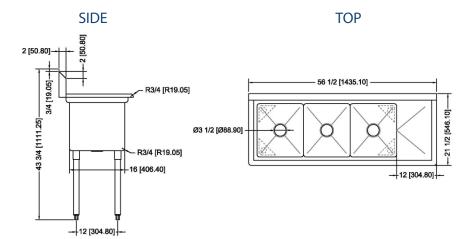

## **TECHNICAL DATA**

| Model       | Length | Width | Height | Working Height | Bowl L to R | Bowl F to B | Bowl Depth | Drainboard |
|-------------|--------|-------|--------|----------------|-------------|-------------|------------|------------|
| XS3C-1416-R | 56.5"  | 21.5" | 43.75" | 36.5"          | 14"         | 16"         | 14"        | Right      |